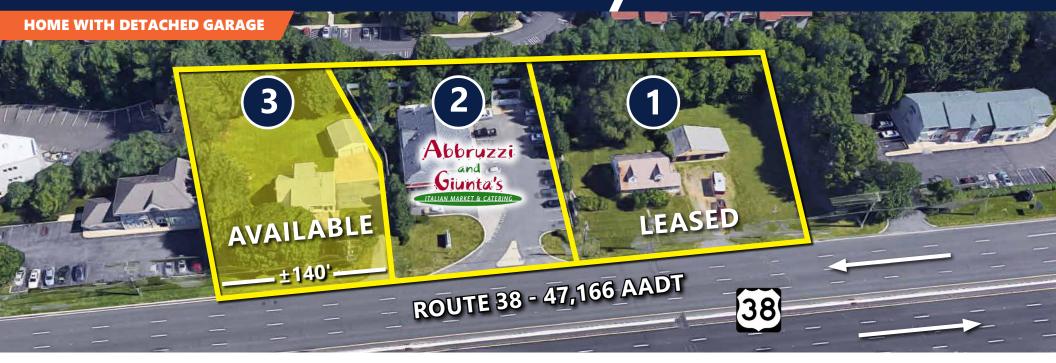

#### **HIGHLIGHTS**

- GREAT VISIBILITY AND SIGNAGE
- 1. 3209 Route 38 (LEASED)

Lot Area: 34,064 SF | Acres: 0.78 | Lot Size: 177' X 200

- 2. Existing Abruzzi & Giunta's Italian Market (Business to remain) 5,300 SF Building | Acres: 0.61 | Lot Size: 139' X 192'
- 3. **3215 Route 38 (AVAILABLE)**

Lot Area: 23,862 SF | Acres: 0.55 | Lot Size: 139' X 204

- Zoned "B" Business
- Traffic count of 47,166 vehicles per day