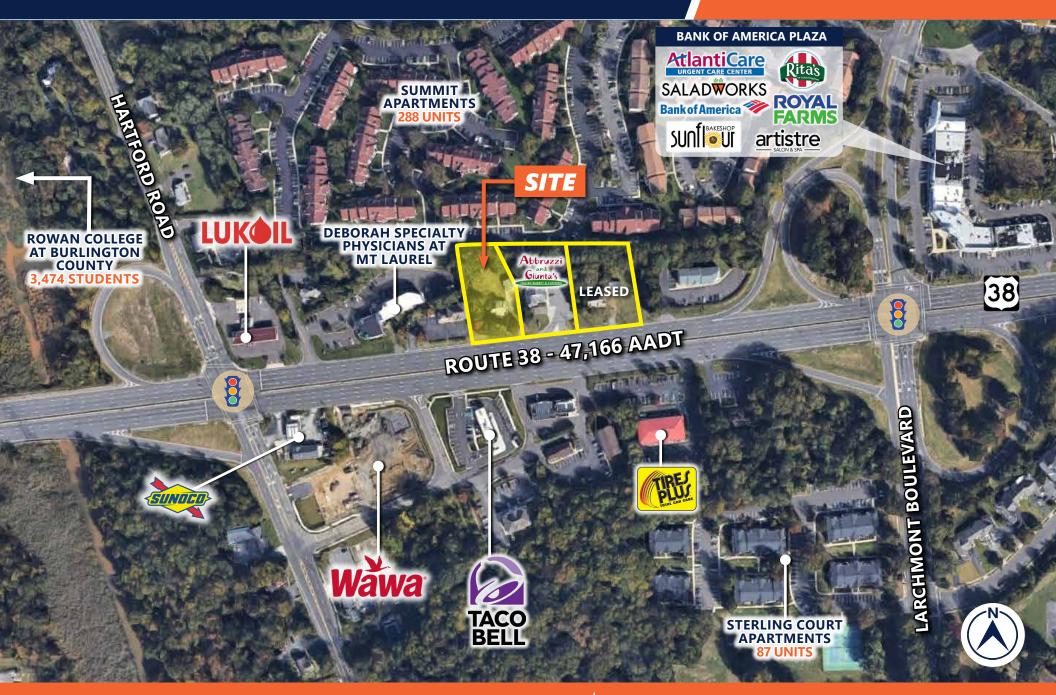

ount of 47,166 vehicles per day

#### TRAFFIC GENERATORS















#### **DEMOGRAPHICS**

SOURCE: REGIS ONLINE

|                   | 1 MILE   | 2 MILE    | 3 MILE    |
|-------------------|----------|-----------|-----------|
| POPULATION        | 9,734    | 23,329    | 43,577    |
| AVERAGE HH INCOME | \$90,856 | \$124,874 | \$144,734 |
| DAYTIME EMPLOYEES | 6,712    | 18,876    | 25,267    |

information which is of special interest, should be obtained through independent verification. All measurements are approximate. Map Data @ 2023 Google | AADT provided by DVRPC







The information contained herein has been obtained through sources deemed reliable by Soloff Realty & Development, Inc. but cannot be guaranteed for accuracy. We recommend that any













## **LOW AERIAL**



SRD Soloff Realty & Development, Inc.

The information contained herein has been obtained through sources deemed reliable by Soloff Realty & Development, Inc. but cannot be guaranteed for accuracy. We recommend that any information which is of special interest, should be obtained through independent verification. All measurements are approximate. Map Data @ 2023 Google | AADT provided by DVRPC

3209-3215 ROUTE 38

**MOUNT LAUREL, NJ** 

## **HIGH AERIAL**