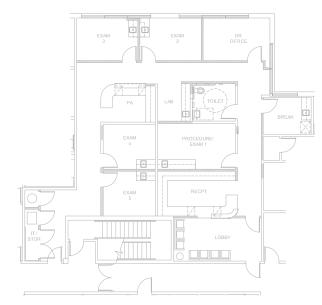

Full-service pharmacy on-site

Convenient access to the 101 and 405 freeways

Suite 300 | **2,202 RSF** 

Suite 405 | **1,466 RSF** 

Suite 500 | **3,304 RSF** 

Suite 706 | **1,386 RSF** 