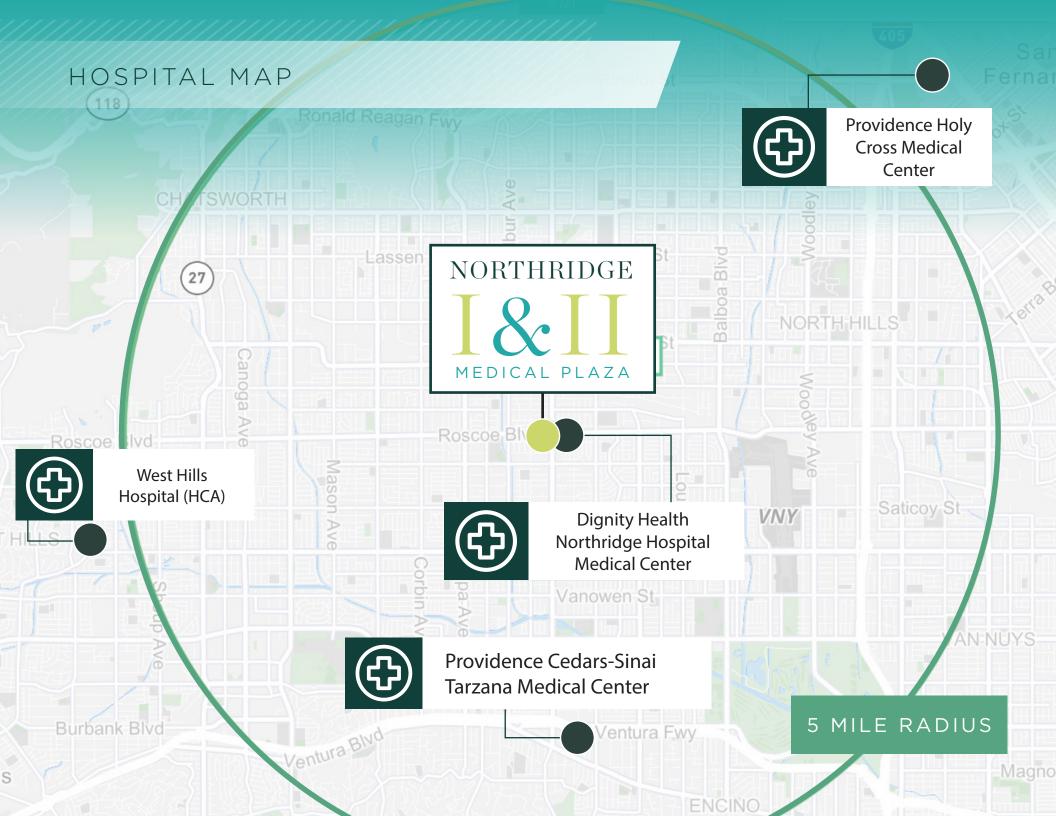

# HIGHLIGHTS

Professionally managed with institutional ownership

Medical Office Building

On the Dignity Health Northridge Hospital Center Campus - San Fernando Valley's largest hospital

Covered hospital connectors on 2nd and 5th floors

Full-service pharmacy on-site

Convenient access to the 101 and 405 freeways

Suite 300 | **2,202 RSF** 

Suite 405 | **1,466 RSF** 

Suite 500 | **3,304 RSF** 

Suite 706 | **1,386 RSF** 

# HIGHLIGHTS

Professionally managed with institutional ownership

Medical Office Building

Full-service pharmacy on-site

Short walk to Dignity Health Northridge Hospital Center Campus - San Fernando Valley's largest hospital

Upgraded HVAC

Covered and surface parking available

Convenient access to the 101 and 405 freeways

Suite 125 | **2,312 RSF** 

Suite 210 | **1,816 RSF** 

Suite 306 | **1,361 RSF** 

2022 Daytime Population

2022 Average Household Income