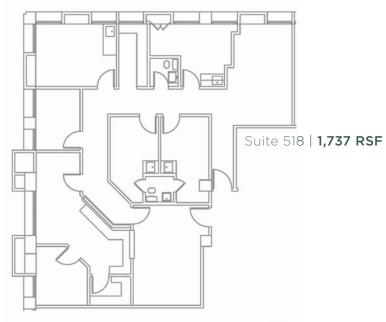

#### 18350 ROSCOE BLVD.

| SUITE | SIZE     | AVAILABILITY |
|-------|----------|--------------|
| 200   | 1,538 SF | Immediate    |
| 208   | 1,268 SF | Immediate    |
| 210   | 911 SF   | Immediate    |
| 300   | 2,202 SF | Immediate    |
| 303   | 1,456 SF | Immediate    |
| 304   | 1,284 SF | Immediate    |
| 405   | 1,466 SF | Immediate    |
| 500   | 3,304 SF | Immediate    |
| 502   | 746 SF   | Immediate    |
| 504   | 1,707 SF | Immediate    |
| 505   | 1,159 SF | Immediate    |
| 514   | 883 SF   | Immediate    |
| 518   | 1,737 SF | Immediate    |
| 706*  | 1,386 SF | Immediate    |
| 714   | 1,150 SF | Immediate    |