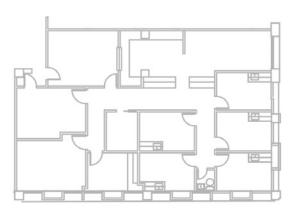

|
| 300   | 2,202 SF | Immediate    |
| 303   | 1,456 SF | Immediate    |
| 304   | 1,284 SF | Immediate    |
| 405   | 1,466 SF | Immediate    |
| 500   | 3,304 SF | Immediate    |
| 502   | 746 SF   | Immediate    |
| 504   | 1,707 SF | Immediate    |
| 505   | 1,159 SF | Immediate    |
| 514   | 883 SF   | Immediate    |
| 518   | 1,737 SF | Immediate    |
| 706*  | 1,386 SF | Immediate    |
| 714   | 1,150 SF | Immediate    |

\*Newly Built-Out Spec Suite



# HIGHLIGHTS



Professionally managed with institutional ownership



Medical Office Building



On the Dignity Health Northridge Hospital Center Campus - San Fernando Valley's largest hospital



Covered hospital connectors on 2nd and 5th floors



Full-service pharmacy on-site



Convenient access to the 101 and 405 freeways





Suite 300 | **2,202 RSF** 



Suite 405 | **1,466 RSF** 



Suite 500 | **3,304 RSF** 









Suite 706 | **1,386 RSF** 





## AVAILABILITIES



#### 18546 ROSCOE BLVD.

| SUITE | SIZE     | AVAILABILITY |
|-------|----------|--------------|
| 125   | 2,312 SF | Immediate    |
| 200   | 2,466 SF | Immediate    |
| *210  | 1,816 SF | Immediate    |
| *240  | 1,189 SF | Immediate    |
| 302   | 1,605 SF | Immediate    |
| 306   | 1,361 SF | Immediate    |
| 308   | 1,769 SF | Immediate    |

<sup>\*</sup>Suite 210 & Suite 240 are contiguous for a total of 3,005 SF



# HIGHLIGHTS



Professionally managed with institutional ownership



Medical Office Building



Full-service pharmacy on-site



Short walk to Dignity Health Northridge Hospital Center Campus - San Fernando Valley's larg