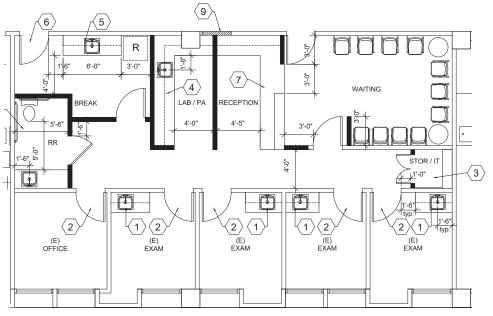

#### 18546 ROSCOE BLVD.

| SUITE | SIZE     | AVAILABILITY |
|-------|----------|--------------|
| 125   | 2,312 SF | Immediate    |
| 200   | 2,466 SF | Immediate    |
| *210  | 1,816 SF | Immediate    |
| *240  | 1,189 SF | Immediate    |
| 302   | 1,605 SF | Immediate    |
| 306   | 1,361 SF | Immediate    |
| 308   | 1,769 SF | Immediate    |

<sup>\*</sup>Suite 210 & Suite 240 are contiguous for a total of 3,005 SF