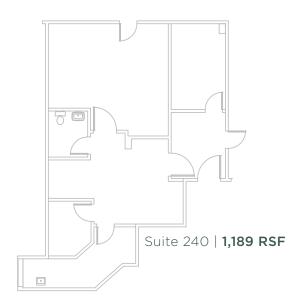

| SIZE     | AVAILABILITY |
|-------|----------|--------------|
| 125   | 2,312 SF | Immediate    |
| 200   | 2,466 SF | Immediate    |
| *210  | 1,816 SF | Immediate    |
| *240  | 1,189 SF | Immediate    |
| 302   | 1,605 SF | Immediate    |
| 306   | 1,361 SF | Immediate    |
| 308   | 1,769 SF | Immediate    |

<sup>\*</sup>Suite 210 & Suite 240 are contiguous for a total of 3,005 SF



# HIGHLIGHTS



Professionally managed with institutional ownership



Medical Office Building



Full-service pharmacy on-site



Short walk to Dignity Health Northridge Hospital Center Campus - San Fernando Valley's largest hospital



Upgraded HVAC



Covered and surface parking available



Convenient access to the 101 and 405 freeways





Suite 125 | **2,312 RSF** 



Suite 210 | **1,816 RSF** 





Suite 306 | **1,361 RSF** 







2022 Daytime Population



2022 Average Household Income



2022 Population (Current year estimate)



2022 Average Value of Owner Occ. Housing units



2022 Median Age



**37** 





# NORTHRIDGE



18350 ROSCOE BOULEVARD & 18546 ROSCOE BOULEVARD, NORTHRIDGE, CA 91325

#### **ANGIE WEBER**

Lic. 01015031 +1 818 502 6750 angie.weber@cbre.com

#### **DANA NIALIS**

Lic. 01947265 +1 818 502 6774 dana.nialis@cbre.com

#### **CODY CHIARELLA**

Lic. 01754878 +1 818 502 6730 cody.chiarella@cbre.com

# CBRE

© 2024 CBRE, Inc. All rights reserved. This information has been obtained from reliable sources but has not been verified for accuracy or completeness. CBRE, Inc. makes no guarantee, representation, or warranty and accepts no responsibility or liability