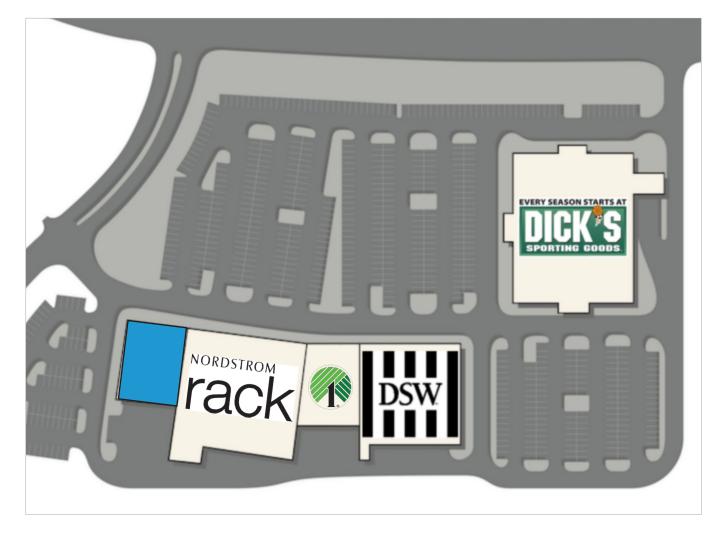

## Shopping Center Adjacent to Triangle Town Center

Prominently situated just off Capital Blvd with easy access to I-540, this regional power center serves Northeast Raleigh and Wake Forest.

- + Adjacent to Triangle Town Center, Capital Marketplace, and Poyner Place Shopping Centers
- + Anchored by Dick's Sporting Goods, DSW, Nordstrom Rack, and Party City
- + Daytime population of over 250,000 within five miles

## Jon Stanley

Senior Vice President +1 919 831 8189 jon.stanley@cbre.com 3604 & 3630 Sumner Blvd Raleigh, North Carolina 27616

3604 & 3630 Sumner Blvd | Raleigh, NC 27616

| Suite | Tenant                | SF     |
|-------|-----------------------|--------|
| OB2B2 | DSW                   | 23,165 |
| OB2E  | Dollar Tree           | 9,160  |
| OB2A  | Nordstrom Rack        | 32,000 |
| OB2D  | AVAILABLE             | 10,146 |
| OB2C  | Dick's Sporting Goods | 75,000 |