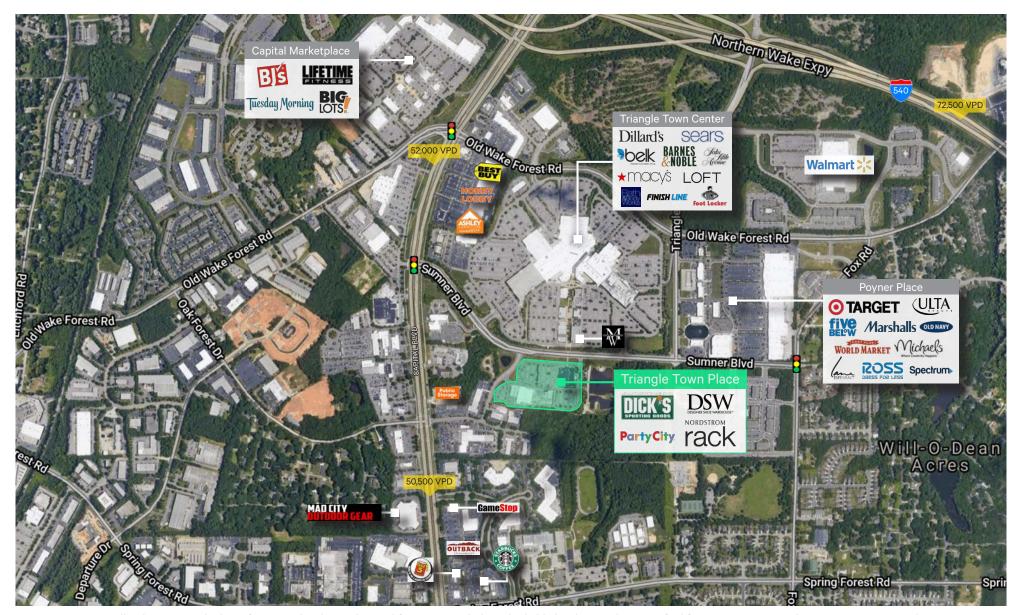

## Triangle Town Place

## Shopping Center Adjacent to Triangle Town Center

Prominently situated just off Capital Blvd with easy access to I-540, this regional power center serves Northeast Raleigh and Wake Forest.

- + Adjacent to Triangle Town Center, Capital Marketplace, and Poyner Place Shopping Centers
- + Anchored by Dick's Sporting Goods, DSW, Nordstrom Rack, and Party City
- + Daytime population of over 250,000 within five miles