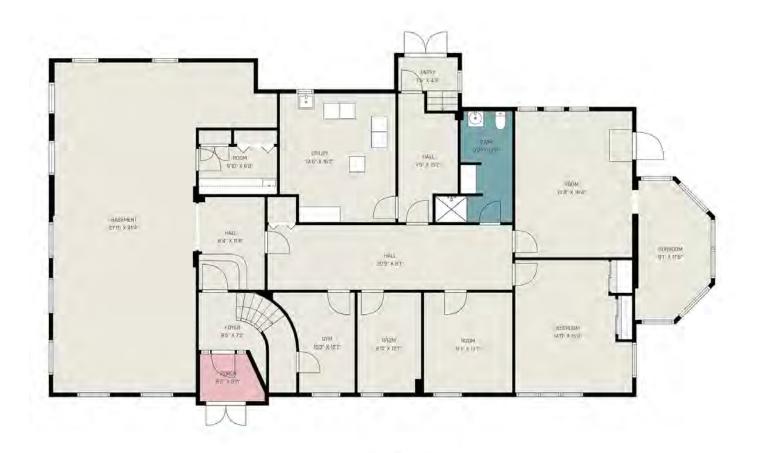

### ONE PROPERTY, MULTIPLE OPTIONS

5345 S. University Avenue Chicago, IL 60615

**Leah Erickson** Commercial Broker 815 780 7952

5345 S. University Avenue Chicago, IL 60615

TOTAL: 2915 sq. ft FLOOR 1: 2915 sq. ft EXCLUDED AREAS: PORCH: 43 sq. ft