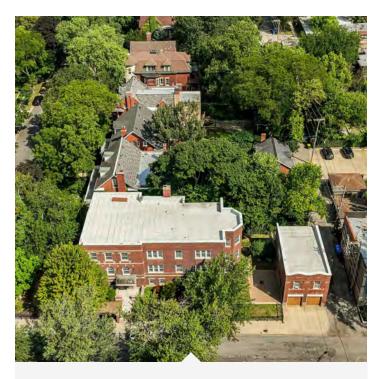

**Leah Erickson**Commercial Broker
815 780 7952

5345 S. University Avenue Chicago, IL 60615

| Building Name       | One Property, Multiple Options |
|---------------------|--------------------------------|
| Property Type       | Multifamily                    |
| Property Subtype    | Low-Rise/Garden                |
| APN                 | 20-11-319-028-0000             |
| Building Size       | 12,954 SF                      |
| Lot Size            | 0.22 Acres                     |
| Year Built          | 1909                           |
| Year Last Renovated | 2024                           |
| Number of Floors    | 3                              |
| Average Floor Size  | 4,318 SF                       |
| Parking Spaces      | 4                              |
| Construction Status | Existing                       |
| Free Standing       | Yes                            |
| Number of Buildings | 2                              |
|                     |                                |