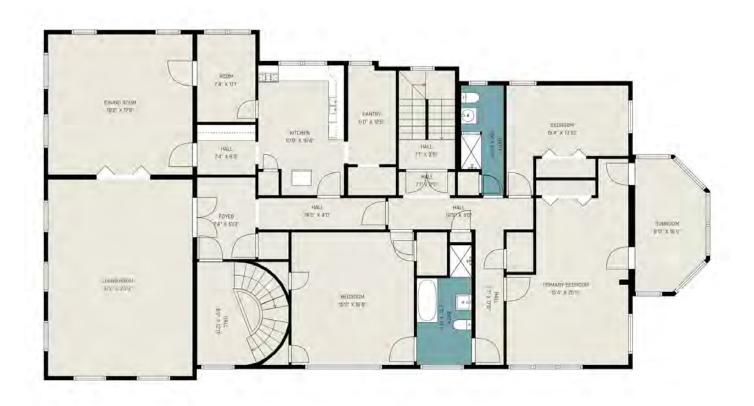

### ONE PROPERTY, MULTIPLE OPTIONS

5345 S. University Avenue Chicago, IL 60615

**Leah Erickson** Commercial Broker 815 780 7952

5345 S. University Avenue Chicago, IL 60615

TOTAL: 2915 sq. ft FLOOR 1: 2915 sq. ft EXCLUDED AREAS: PORCH: 43 sq. ft