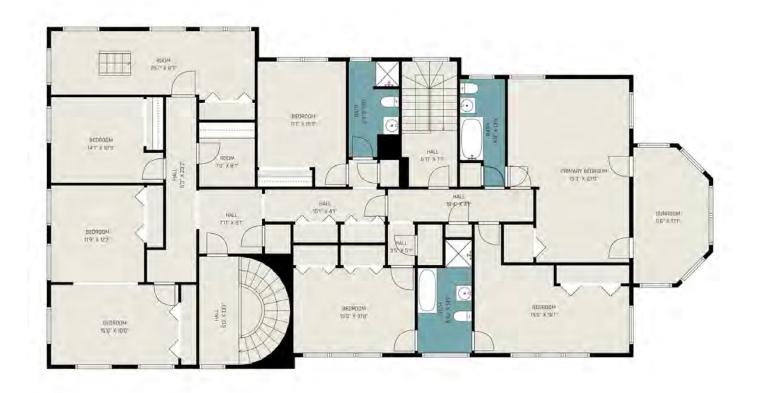

### ONE PROPERTY, MULTIPLE OPTIONS

5345 S. University Avenue Chicago, IL 60615

**Leah Erickson** Commercial Broker 815 780 7952

5345 S. University Avenue Chicago, IL 60615

TOTAL: 2915 sq. ft FLOOR 1: 2915 sq. ft EXCLUDED AREAS: PORCH: 43 sq. ft