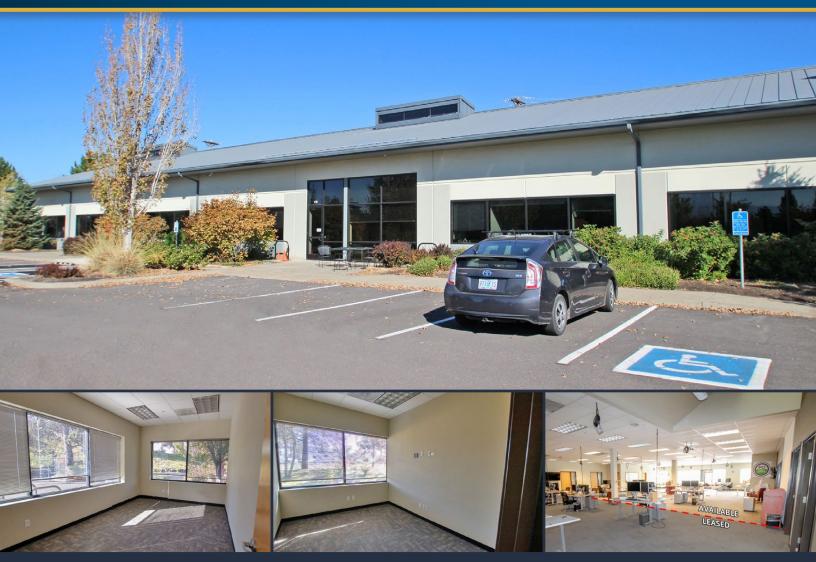

# **FOR LEASE** 4,000 SF | \$1.20/SF/MO. NNN

Old Mill District Office Space 389 SW Scalehouse Ct, Suite 100, Bend, OR 97702

## HIGHLIGHTS

- Demised space features four offices, two conference rooms, open office space, a large storage room and a restroom
- Mountain views
- Natural light throughout
- Easy access and visibility from Bend Parkway
- Excellent layout for a co-working space or software company

# **Old Mill District Office Space** 389 SW Scalehouse Ct, Suite 100, Bend, OR 97702

4,000 SF | \$1.20/SF/MO. NNN