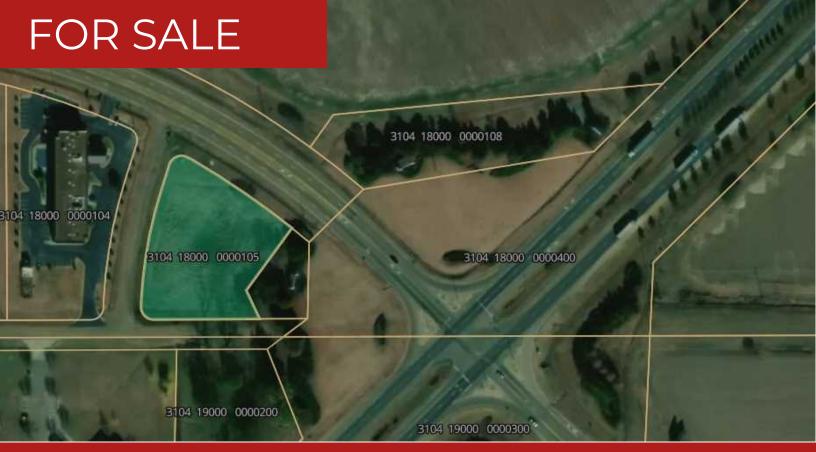

TUNICA CORNER LOT JUST OFF

HIGHWAY 61 · ROBINSONVILLE, MS 38664

Lot Size: 1.40 Acres

Price: \$289,900

Price PSF: \$4.75

County: Tunica

APN: 3104 18000 0000105

## **Property Description**

Our experienced commercial real estate team is happy to present agreat corner lot just off Highway 61 next to Tunica's casino strip! Thislot is nestled between Casino Strip Resort Boulevard and OldCommerce Road. This roughly one-acre space offers a great locationfor retail, hospitality, and numerous other commercial

## **Location Overview**

Corner of Casino Strip Resort Blvd

## Property Overview

Great Corner Lot
Potential Hotel Location
Next to Casino Hub in Tunica
At the Highway 61 Interchange