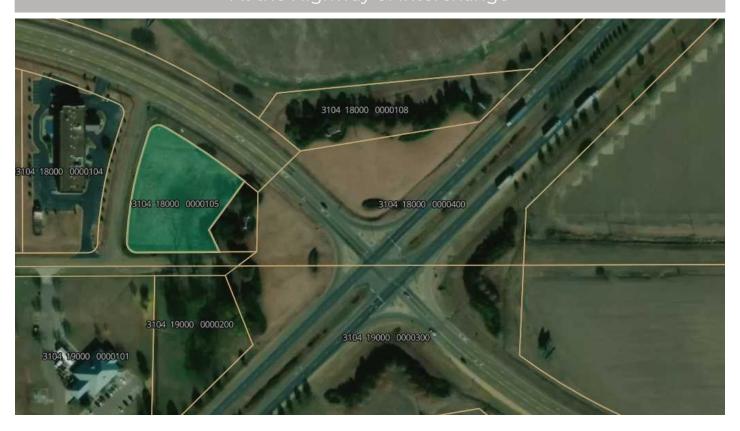

TUNICA CORNER LOT JUST OFF

HIGHWAY 61 · ROBINSONVILLE, MS 38664

Lot Size: 1.40 Acres

Price: \$289,900

Price PSF: \$4.75

County: Tunica

APN: 3104 18000 0000105

## **Property Description**

Our experienced commercial real estate team is happy to present agreat corner lot just off Highway 61 next to Tunica's casino strip! Thislot is nestled between Casino Strip Resort Boulevard and OldCommerce Road. This roughly one-acre space offers a great locationfor retail, hospitality, and numerous other commercial

## **Location Overview**

Corner of Casino Strip Resort Blvd

## Property Overview

Great Corner Lot
Potential Hotel Location
Next to Casino Hub in Tunica
At the Highway 61 Interchange