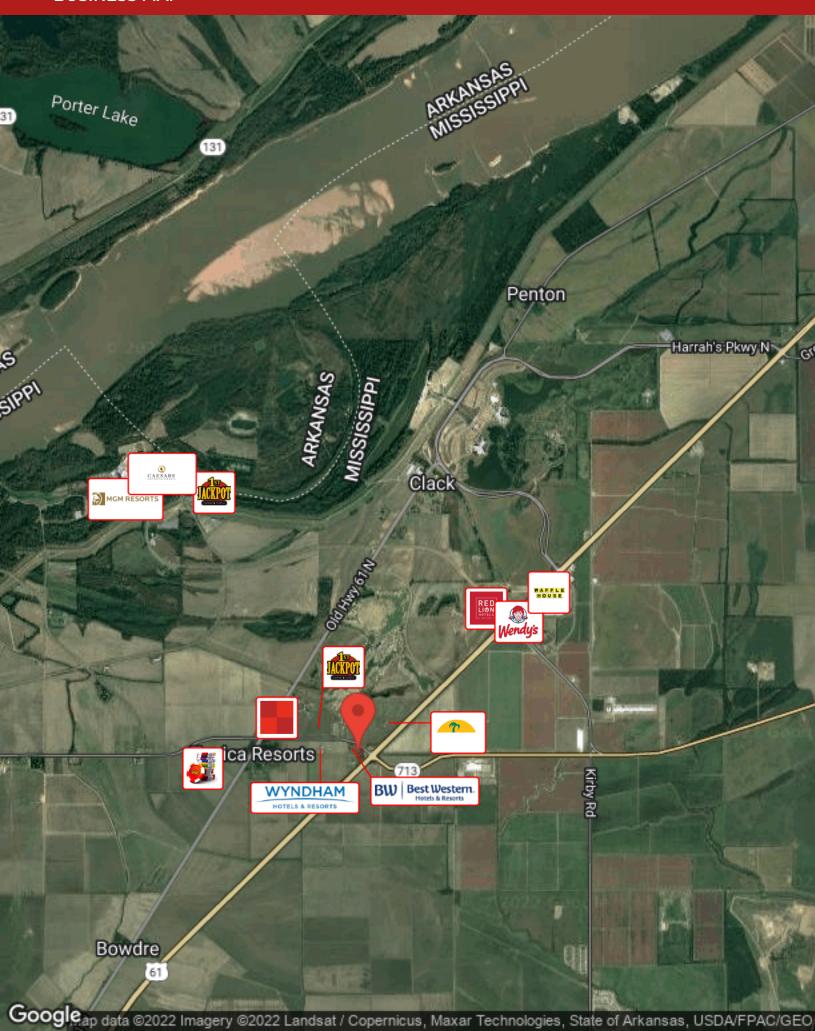

## **Property Description**

Our experienced commercial real estate team is happy to present agreat corner lot just off Highway 61 next to Tunica's casino strip! Thislot is nestled between Casino Strip Resort Boulevard and OldCommerce Road. This roughly one-acre space offers a great locationfor retail, hospitality, and numerous other commercial

## **Location Overview**

Corner of Casino Strip Resort Blvd

## Property Overview

Great Corner Lot
Potential Hotel Location
Next to Casino Hub in Tunica
At the Highway 61 Interchange