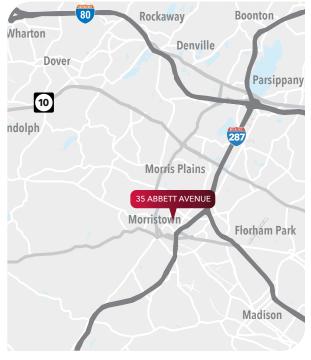

• Conveniently located minutes from I-287 North and South and ¾ miles away from

Morristown Train Station