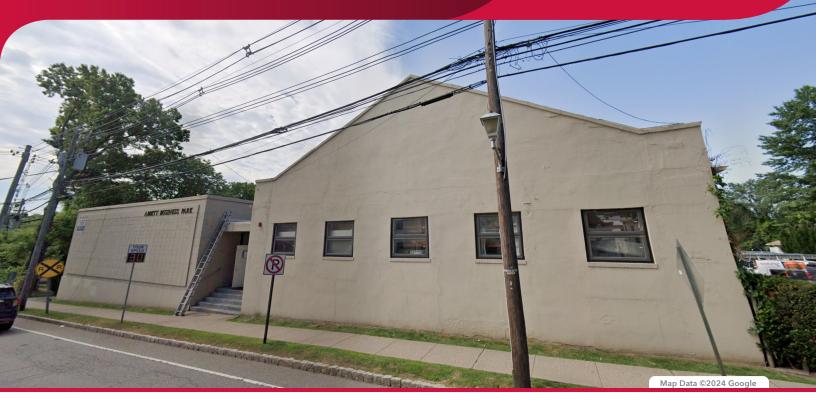

## INDUSTRIAL SPACE FOR LEASE 35 ABBETT AVENUE

MORRISTOWN, NJ 07960

### PROPERTY OVERVIEW

29,470 SF **BUILDING SF:** 

8,987 SF total

**AVAILABLE SF:** Unit 6: 5,122 SF

Unit 9: 3,865 SF

**ASKING RATE:** Call for Pricing

LOADING: 1 Shared Loading Dock

LOCATION: