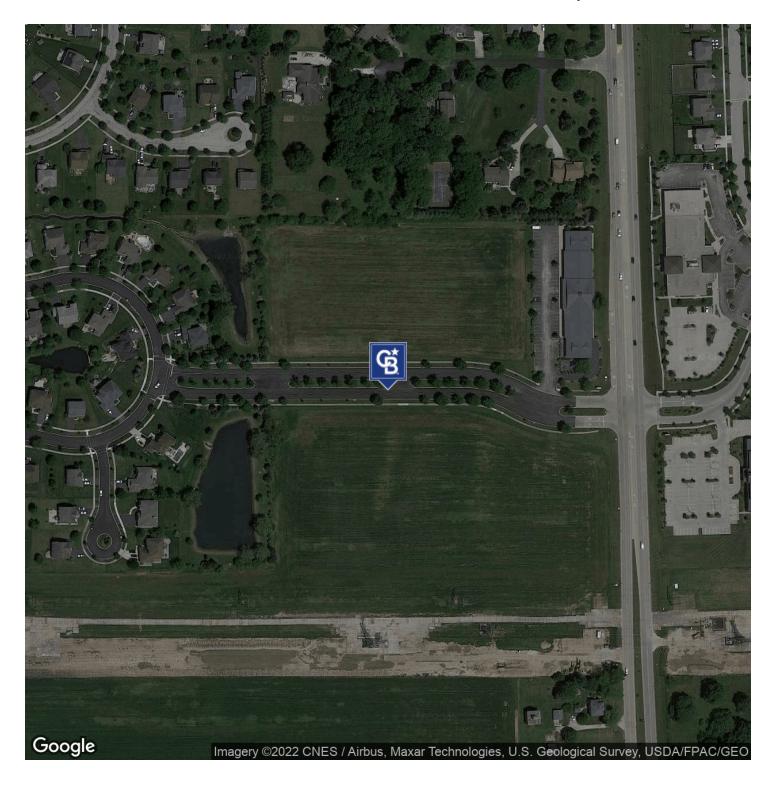

### **DAYFIELD DR LOTS**

Dayfield Dr Plainfield, IL 60586

#### PROPERTY DESCRIPTION

4 Commercial Lots for Sale 1 mile South of Downtown Plainfield at Rte 59 and Dayfield Dr. Detention provided.

#### **PROPERTY HIGHLIGHTS**

- Rte 59 Frontage
- B-3 Zoning
- · Detention Provided
- High Traffic Count