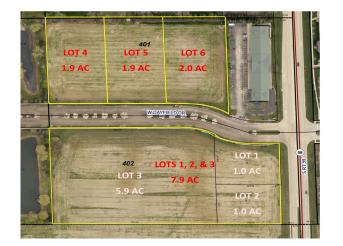

#### **OFFERING SUMMARY**

| · · · = · · · · · · · · · · · · · · · · |                                                                                                   |                                                                                                                           |                                        |                                        |                                                                                                                                                                                                                                                                                                                                                                                                  |  |
|-----------------------------------------|---------------------------------------------------------------------------------------------------|---------------------------------------------------------------------------------------------------------------------------|----------------------------------------|----------------------------------------|--------------------------------------------------------------------------------------------------------------------------------------------------------------------------------------------------------------------------------------------------------------------------------------------------------------------------------------------------------------------------------------------------|--|
| Sale Price:                             |                                                                                                   |                                                                                                                           |                                        | \$575,000 - \$4,740,000                |                                                                                                                                                                                                                                                                                                                                                                                                  |  |
| Total Available Acr                     | eage                                                                                              | :                                                                                                                         |                                        |                                        | 13.71 Acres                                                                                                                                                                                                                                                                                                                                                                                      |  |
|                                         |                                                                                                   |                                                                                                                           |                                        |                                        |                                                                                                                                                                                                                                                                                                                                                                                                  |  |
| DEMOGRAPHIC                             | CS                                                                                                | 0.5 MIL                                                                                                                   | ES                                     | 1 MILE                                 | 1.5 MILES                                                                                                                                                                                                                                                                                                                                                                                        |  |
| Total Households                        |                                                                                                   | 383                                                                                                                       |                                        | 1,712                                  | 4,388                                                                                                                                                                                                                                                                                                                                                                                            |  |
| Total Population                        |                                                                                                   | 1,290                                                                                                                     |                                        | 5,446                                  | 13,501                                                                                                                                                                                                                                                                                                                                                                                           |  |
| Average HH Incom                        | ne                                                                                                | \$127,625                                                                                                                 | 5                                      | \$119,725                              | \$116,549                                                                                                                                                                                                                                                                                                                                                                                        |  |
|                                         |                                                                                                   |                                                                                                                           |                                        |                                        |                                                                                                                                                                                                                                                                                                                                                                                                  |  |
| LOT                                     | AC                                                                                                | :                                                                                                                         | PR                                     | ICE                                    |                                                                                                                                                                                                                                                                                                                                                                                                  |  |
| 1,2,&3                                  | 7.8                                                                                               | 8                                                                                                                         | \$2,9                                  | 975,000                                |                                                                                                                                                                                                                                                                                                                                                                                                  |  |
| 4                                       | 1.8                                                                                               | 9                                                                                                                         | \$57                                   | 5,000                                  |                                                                                                                                                                                                                                                                                                                                                                                                  |  |
| 5                                       | 1.8                                                                                               | 9                                                                                                                         | \$57                                   | 5,000                                  |                                                                                                                                                                                                                                                                                                                                                                                                  |  |
|                                         | Total Available Acr  DEMOGRAPHIC Total Households Total Population Average HH Incom  LOT 1,2,&3 4 | Total Available Acreage  DEMOGRAPHICS  Total Households  Total Population  Average HH Income  LOT AC  1,2,&3 7.86  4 1.88 | Total Available Acreage:  DEMOGRAPHICS | Total Available Acreage:  DEMOGRAPHICS | Total Available Acreage:           DEMOGRAPHICS         0.5 MILES         1 MILE           Total Households         383         1,712           Total Population         1,290         5,446           Average HH Income         \$127,625         \$119,725           LOT         AC         PRICE           1,2,&3         7.88         \$2,975,000           4         1.89         \$575,000 |  |

### **DAYFIELD DR LOTS**

Dayfield Dr Plainfield, IL 60586

| Lot   | PIN #           | AC   | Width (ft) | Depth (ft) | Price       |
|-------|-----------------|------|------------|------------|-------------|
| 1     | 603214020020000 | 1.02 | 175        | 240        |             |
| 2     | 603214020030000 | 0.96 | 170        | 240        |             |
| 3     | 603214020010000 | 5.90 | 620        | 420        |             |
| 1+2+3 |                 | 7.88 | 420        | 850        | \$2,975,000 |
| 4     | 603214010290000 | 1.89 | 220        | 375        | \$575,000   |
| 5     | 603214010300000 | 1.89 | 220        | 375        | \$575,000   |
| 6     | 603214010310000 | 2.05 | 240        | 400        | \$615,000   |