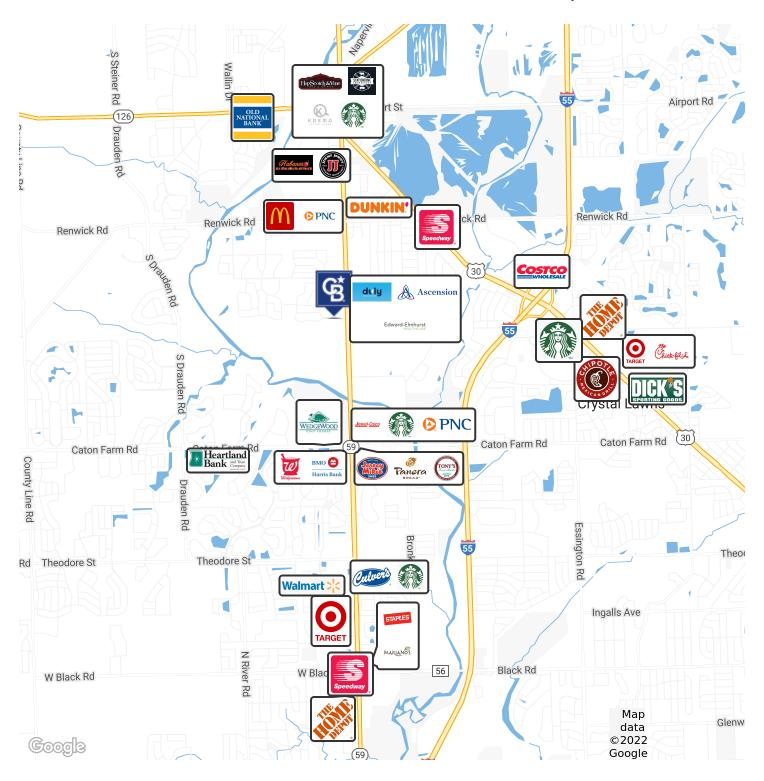

#### PROPERTY DESCRIPTION

4 Commercial Lots for Sale 1 mile South of Downtown Plainfield at Rte 59 and Dayfield Dr. Detention provided.

#### **PROPERTY HIGHLIGHTS**

- Rte 59 Frontage
- B-3 Zoning
- · Detention Provided
- High Traffic Count