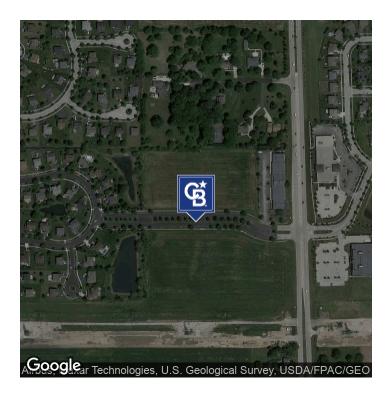

#### PROPERTY DESCRIPTION

4 Commercial Lots for Sale 1 mile South of Downtown Plainfield at Rte 59 and Dayfield Dr. Detention provided.

#### **PROPERTY HIGHLIGHTS**

- Rte 59 Frontage
- B-3 Zoning
- · Detention Provided
- High Traffic Count