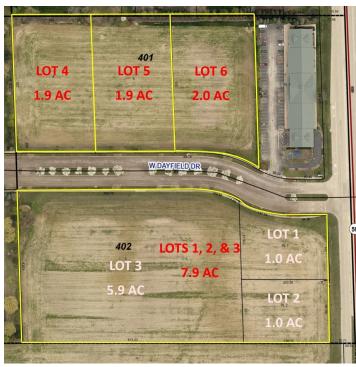

#### **OFFERING SUMMARY**

| · · · = · · · · · · · · · · · · · · · · |                                                                                                   |                                                                                                                           |                                        |                                        |                                                                                                                                                                                                                                                                                                                                                                                                  |  |
|-----------------------------------------|---------------------------------------------------------------------------------------------------|---------------------------------------------------------------------------------------------------------------------------|----------------------------------------|----------------------------------------|--------------------------------------------------------------------------------------------------------------------------------------------------------------------------------------------------------------------------------------------------------------------------------------------------------------------------------------------------------------------------------------------------|--|
| Sale Price:                             |                                                                                                   |                                                                                                                           |                                        | \$575,000 - \$4,740,000                |                                                                                                                                                                                                                                                                                                                                                                                                  |  |
| Total Available Acr                     | eage                                                                                              | :                                                                                                                         |                                        |                                        | 13.71 Acres                                                                                                                                                                                                                                                                                                                                                                                      |  |
|                                         |                                                                                                   |                                                                                                                           |                                        |                                        |                                                                                                                                                                                                                                                                                                                                                                                                  |  |
| DEMOGRAPHIC                             | CS                                                                                                | 0.5 MIL                                                                                                                   | ES                                     | 1 MILE                                 | 1.5 MILES                                                                                                                                                                                                                                                                                                                                                                                        |  |
| Total Households                        |                                                                                                   | 383                                                                                                                       |                                        | 1,712                                  | 4,388                                                                                                                                                                                                                                                                                                                                                                                            |  |
| Total Population                        |                                                                                                   | 1,290                                                                                                                     |                                        | 5,446                                  | 13,501                                                                                                                                                                                                                                                                                                                                                                                           |  |
| Average HH Incom                        | ne                                                                                                | \$127,625                                                                                                                 | 5                                      | \$119,725                              | \$116,549                                                                                                                                                                                                                                                                                                                                                                                        |  |
|                                         |                                                                                                   |                                                                                                                           |                                        |                                        |                                                                                                                                                                                                                                                                                                                                                                                                  |  |
| LOT                                     | AC                                                                                                | :                                                                                                                         | PR                                     | ICE                                    |                                                                                                                                                                                                                                                                                                                                                                                                  |  |
| 1,2,&3                                  | 7.8                                                                                               | 8                                                                                                                         | \$2,9                                  | 975,000                                |                                                                                                                                                                                                                                                                                                                                                                                                  |  |
| 4                                       | 1.8                                                                                               | 9                                                                                                                         | \$57                                   | 5,000                                  |                                                                                                                                                                                                                                                                                                                                                                                                  |  |
| 5                                       | 1.8                                                                                               | 9                                                                                                                         | \$57                                   | 5,000                                  |                                                                                                                                                                                                                                                                                                                                                                                                  |  |
|                                         | Total Available Acr  DEMOGRAPHIC Total Households Total Population Average HH Incom  LOT 1,2,&3 4 | Total Available Acreage  DEMOGRAPHICS  Total Households  Total Population  Average HH Income  LOT AC  1,2,&3 7.86  4 1.88 | Total Available Acreage:  DEMOGRAPHICS | Total Available Acreage:  DEMOGRAPHICS | Total Available Acreage:           DEMOGRAPHICS         0.5 MILES         1 MILE           Total Households         383         1,712           Total Population         1,290         5,446           Average HH Income         \$127,625         \$119,725           LOT         AC         PRICE           1,2,&3         7.88         \$2,975,000           4         1.89         \$575,000 |  |

### **DAYFIELD DR LOTS**

Dayfield Dr Plainfield, IL 60586

| Lot   | PIN #           | AC   | Width (ft) | Depth (ft) | Price       |
|-------|-----------------|------|------------|------------|-------------|
| 1     | 603214020020000 | 1.02 | 175        | 240        |             |
| 2     | 603214020030000 | 0.96 | 170        | 240        |             |
| 3     | 603214020010000 | 5.90 | 620        | 420        |             |
| 1+2+3 |                 | 7.88 | 420        | 850        | \$2,975,000 |
| 4     | 603214010290000 | 1.89 | 220        | 375        | \$575,000   |
| 5     | 603214010300000 | 1.89 | 220        | 375        | \$575,000   |
| 6     | 603214010310000 | 2.05 | 240        | 400        | \$615,000   |