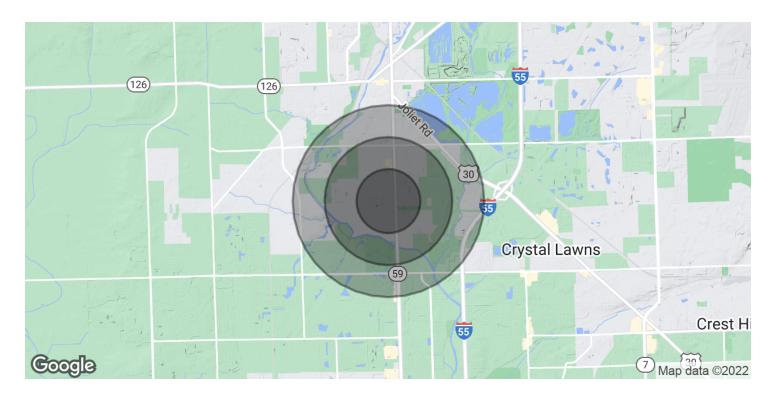

#### **OFFERING SUMMARY**

| · · · = · · · · · · · · · · · · · · · · |                                                                                                   |                                                                                                                           |                                        |                                        |                                                                                                                                                                                                                                                                                                                                                                                                  |  |
|-----------------------------------------|---------------------------------------------------------------------------------------------------|---------------------------------------------------------------------------------------------------------------------------|----------------------------------------|----------------------------------------|--------------------------------------------------------------------------------------------------------------------------------------------------------------------------------------------------------------------------------------------------------------------------------------------------------------------------------------------------------------------------------------------------|--|
| Sale Price:                             |                                                                                                   |                                                                                                                           |                                        | \$575,000 - \$4,740,000                |                                                                                                                                                                                                                                                                                                                                                                                                  |  |
| Total Available Acr                     | eage                                                                                              | :                                                                                                                         |                                        |                                        | 13.71 Acres                                                                                                                                                                                                                                                                                                                                                                                      |  |
|                                         |                                                                                                   |                                                                                                                           |                                        |                                        |                                                                                                                                                                                                                                                                                                                                                                                                  |  |
| DEMOGRAPHIC                             | CS                                                                                                | 0.5 MIL                                                                                                                   | ES                                     | 1 MILE                                 | 1.5 MILES                                                                                                                                                                                                                                                                                                                                                                                        |  |
| Total Households                        |                                                                                                   | 383                                                                                                                       |                                        | 1,712                                  | 4,388                                                                                                                                                                                                                                                                                                                                                                                            |  |
| Total Population                        |                                                                                                   | 1,290                                                                                                                     |                                        | 5,446                                  | 13,501                                                                                                                                                                                                                                                                                                                                                                                           |  |
| Average HH Incom                        | ne                                                                                                | \$127,625                                                                                                                 | 5                                      | \$119,725                              | \$116,549                                                                                                                                                                                                                                                                                                                                                                                        |  |
|                                         |                                                                                                   |                                                                                                                           |                                        |                                        |                                                                                                                                                                                                                                                                                                                                                                                                  |  |
| LOT                                     | AC                                                                                                | :                                                                                                                         | PR                                     | ICE                                    |                                                                                                                                                                                                                                                                                                                                                                                                  |  |
| 1,2,&3                                  | 7.8                                                                                               | 8                                                                                                                         | \$2,9                                  | 975,000                                |                                                                                                                                                                                                                                                                                                                                                                                                  |  |
| 4                                       | 1.8                                                                                               | 9                                                                                                                         | \$57                                   | 5,000                                  |                                                                                                                                                                                                                                                                                                                                                                                                  |  |
| 5                                       | 1.8                                                                                               | 9                                                                                                                         | \$57                                   | 5,000                                  |                                                                                                                                                                                                                                                                                                                                                                                                  |  |
|                                         | Total Available Acr  DEMOGRAPHIC Total Households Total Population Average HH Incom  LOT 1,2,&3 4 | Total Available Acreage  DEMOGRAPHICS  Total Households  Total Population  Average HH Income  LOT AC  1,2,&3 7.86  4 1.88 | Total Available Acreage:  DEMOGRAPHICS | Total Available Acreage:  DEMOGRAPHICS | Total Available Acreage:           DEMOGRAPHICS         0.5 MILES         1 MILE           Total Households         383         1,712           Total Population         1,290         5,446           Average HH Income         \$127,625         \$119,725           LOT         AC         PRICE           1,2,&3         7.88         \$2,975,000           4         1.89         \$575,000 |  |

### **DAYFIELD DR LOTS**

Dayfield Dr Plainfield, IL 60586

| POPULATION           | 0.5 MILES | 1 MILE | 1.5 MILES |
|----------------------|-----------|--------|-----------|
| Total Population     | 1,290     | 5,446  | 13,501    |
| Average Age          | 36.7      | 36.9   | 38.5      |
| Average Age (Male)   | 35.8      | 36.3   | 37.9      |
| Average Age (Female) | 37.2      | 35.4   | 37.2      |

| HOUSEHOLDS & INCOME | 0.5 MILES | 1 MILE    | 1.5 MILES |
|---------------------|-----------|-----------|-----------|
| Total Households    | 383       | 1,712     | 4,388     |
| # of Persons per HH | 3.4       | 3.2       | 3.1       |
| Average HH Income   | \$127,625 | \$119,725 | \$116,549 |
| Average House Value | \$278,632 | \$262,560 | \$261,374 |