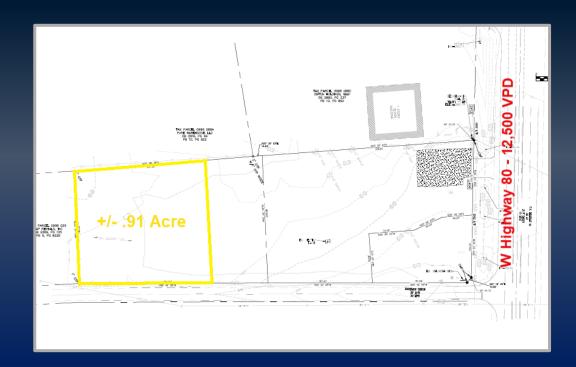

## PROPERTY INFORMATION

- ± .91 Acre
- Zoned B-2: (Highway-Oriented Business)
- Utilities Available
- Master Detention on Site
- Excellent location across from national retailers including Walmart, Tractor Supply, Taco Bell and more.
- Ask agent about front acreage

## **Traffic Counts:**

(GDOT 2023 Published Data estimate)

W Highway 80 – 12,500 vpd Highway 441 Bypass – 5,560 vpd

Demographics

3 Mile 5 Miles 10 Miles 2024 Population: 9,966 24,490 38,578

2028 Population Estimate: