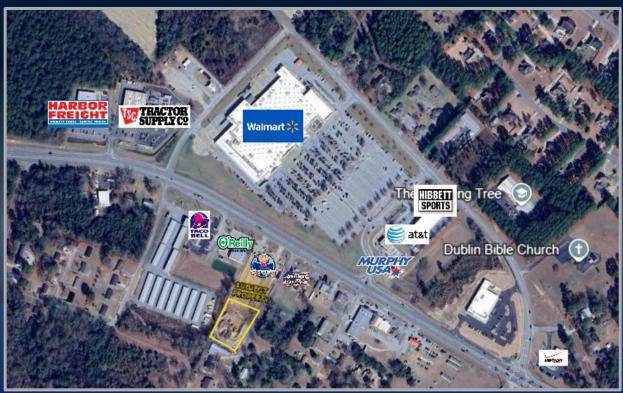

## PROPERTY INFORMATION

- ± .91 Acre
- Zoned B-2: (Highway-Oriented Business)
- Utilities Available
- Master Detention on Site
- Excellent location across from national retailers including Walmart, Tractor Supply, Taco Bell and more.
- Ask agent about front acreage