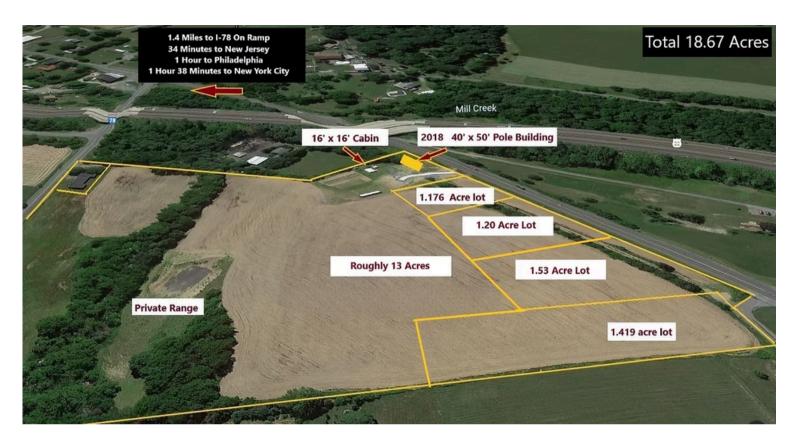

# FIVE LOTS - READY TO BUILD - 18.67 AC

### **Property Description:**

- 1.4 Miles to I-78, on ramp, within 90 Minutes of NYC & Philly
- Major distribution hub within a one day drive of 30% of the U.S population
- Zoned RC (Rural Conservation) and Farm Assessed: For investment opportunities, establishing a small farm, building new homes for your family, or pursuing construction, development, and resale.

- Location: 1.4 miles to I-78, 90 minutes to NYC and Philadelphia.
- **Growth**: 14% area growth since 2000; key distribution hub within one-day drive of 30% of U.S. population.
- **Development-Ready**: 5 approved lots, electric and water on-site, low farm-assessed taxes.
- Features: New 40' x 50' pole building, cabin, creek, private range, and recreational opportunities.
- Convenience: Minutes from shopping, Dorney Park, and LVH healthcare.