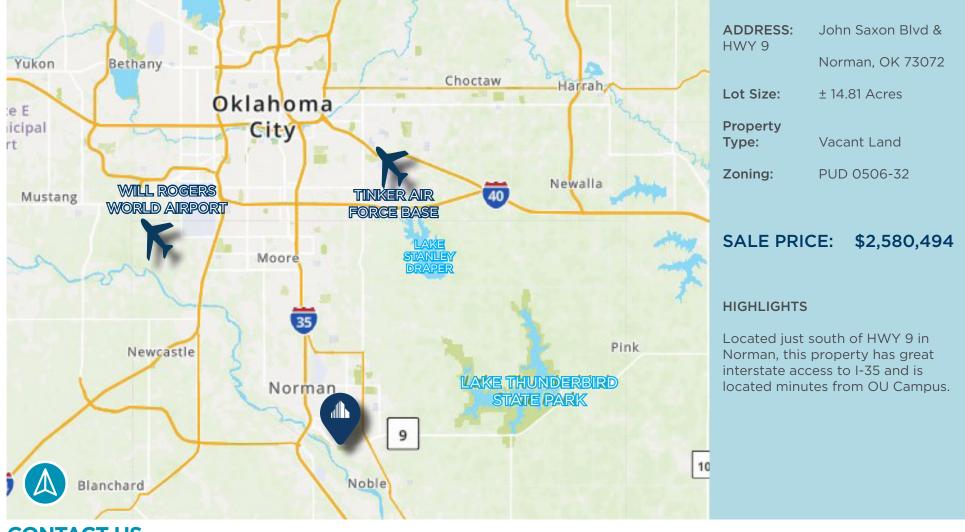

# **FOR SALE** \$2,580,494 ± 14.81 ACRES

#### JOHN SAXON BLVD LAND Norman, OK 73072

9

John Saxon

BLVD

SAXON B

COMMERCIAL

OKLAHOMA

### **LOCATION MAP**

## **FOR SALE**



#### CONTACT US BARRY MURPHY

Managing Director +1 405 297 9913 bmurphy@commercialoklahoma.com



©2024 Cushman & Wakefield I Commercial Oklahoma. All rights reserved. The material in this presentation has been prepared solely for information purposes, and is strictly confidential. Any disclosure, use, copying or circulation of this presentation (or the information contained within it) is strictly prohibited, unless you have obtained Cushman & Wakefield's prior written consent. The views expressed in this presentation are the views of the author and do not necessarily reflect the views of Cushman & Wakefield. Neither this presentation nor any part of it shall form the basis of, or be relied upon in connection with any offer, or act as an inducement to enter into any contract or commitmen