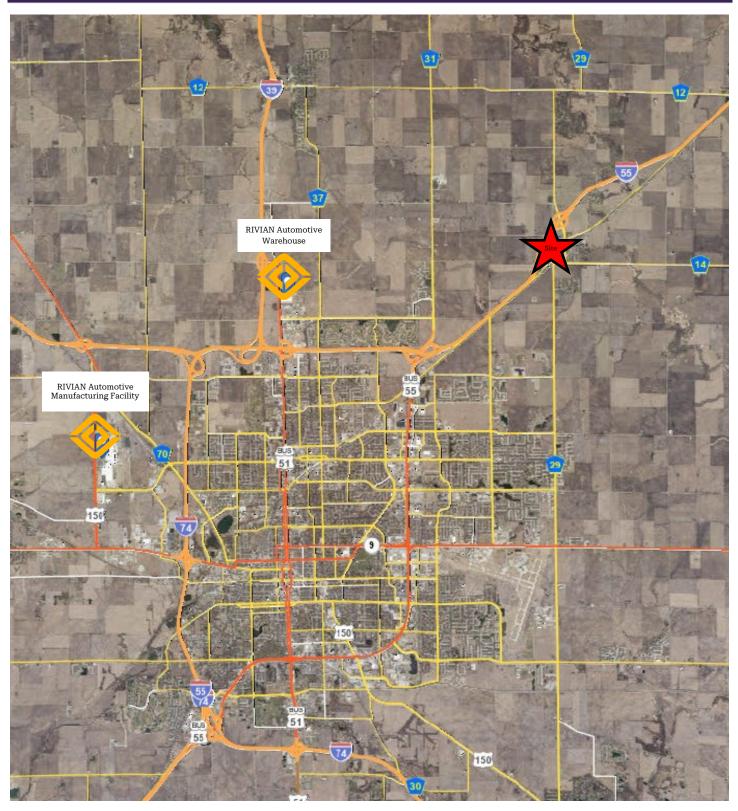

A small, climate controlled office and restroom will be considered at the asking price.

- Located in the Bloomington-Normal metro market, just 10 minutes from Rivian's warehouse and 15 minutes from the Rivian Automotive Manufacturing facility
- 13' x 25' newly installed overhead door (power)
- 23' column spacing
- 480V, 200 amp electrical service to be installed