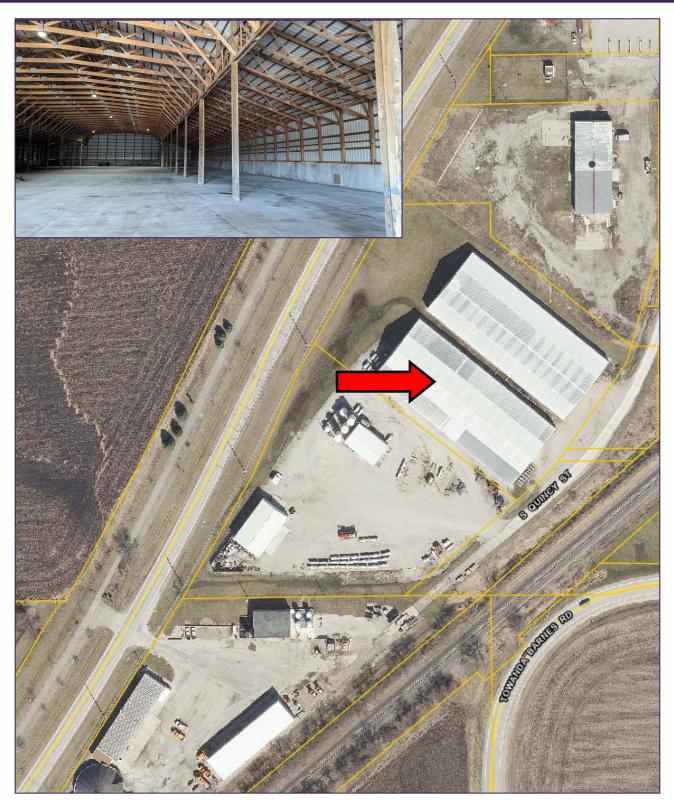

## **Building Size**

Approx. 36,000 Sq. Ft.

# Lot Size

1.49 +/- Acres

Approx. 36,000 Sq. Ft. of dry warehouse space just minutes from the I-55 Towanda exchange. Building has been separately parceled with a new tax id to be assigned.

The property is located on septic and Village of Towanda water.