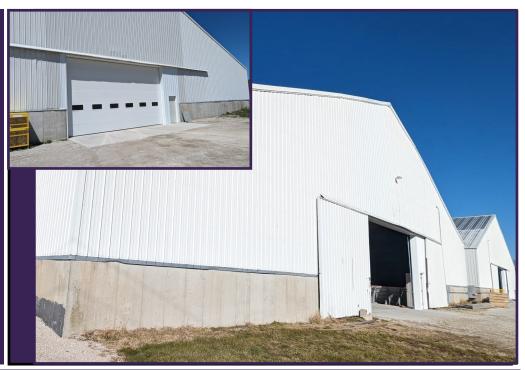

A small, climate controlled office and restroom will be considered at the asking price.

- Located in the Bloomington-Normal metro market, just 10 minutes from Rivian's warehouse and 15 minutes from the Rivian Automotive Manufacturing facility
- 13' x 25' newly installed overhead door (power)
- 23' column spacing
- 480V, 200 amp electrical service to be installed