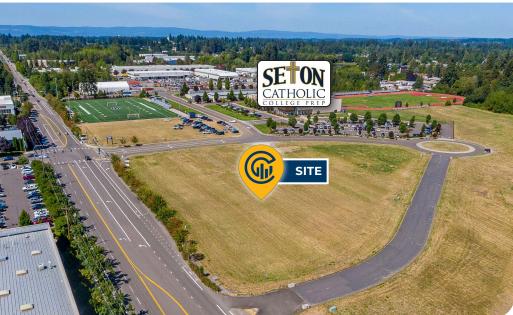

### NE 88th Street & 64th Avenue, Vancouver, WA 98665

- 4.13 Acre commercial parcel consisting of five individual lots
- Highly visible and located immediately across the street to the North from Costco and to the East from Seton Catholic High School
- · General Commercial (CG) zoning allowing for a wide variety of commercial uses
- On the hard corner of a lighted intersection, close to the I-205 / NE Padden Parkway interchange with utilities at the property boundary
- · 88th Street has in excess of 17,000 daily trips

#### **Location Features**

- · Highly visible and located immediately across the street to the North from Costco and to the East from Seton Catholic **High School**
- · On the hard corner of a lighted intersection, close to the I-205 / NE Padden Parkway interchange
- · 88th Street has in excess of 17,000 daily trips
- Centrally located within Clark County