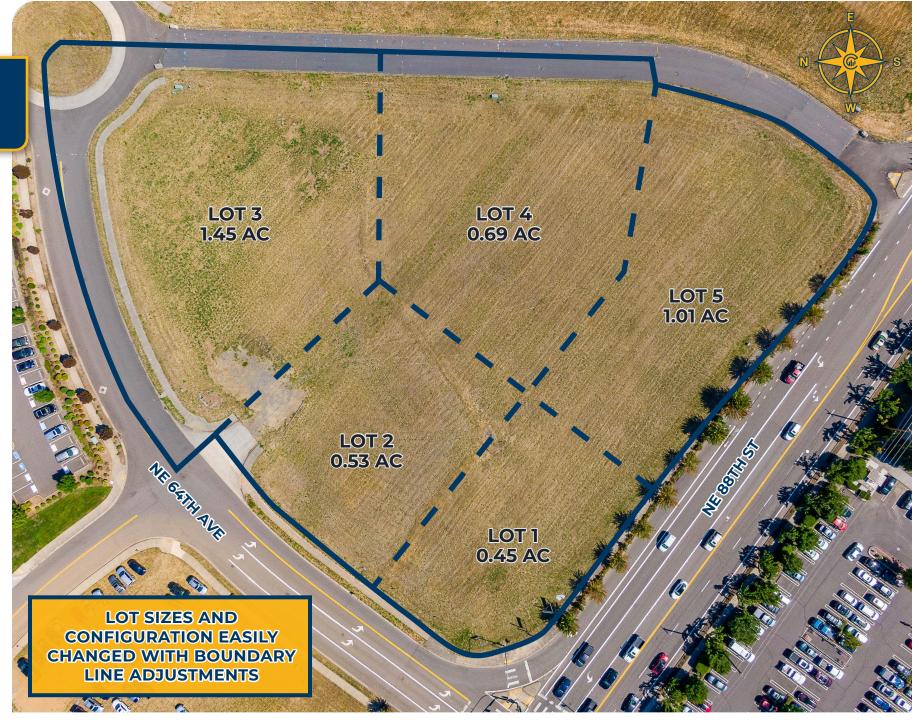

## **5-Lot Commercial Parcel**

4.13 Acres (179,903 SF) | Call for Pricing

| LOT   | PARCEL #  | LOT SIZE   |
|-------|-----------|------------|
| Lot 1 | 986033990 | 0.45 Acres |
| Lot 2 | 986033991 | 0.53 Acres |
| Lot 3 | 106112000 | 1.45 Acres |
| Lot 4 | 986033988 | 0.69 Acres |
| Lot 5 | 986033989 | 1.01 Acres |