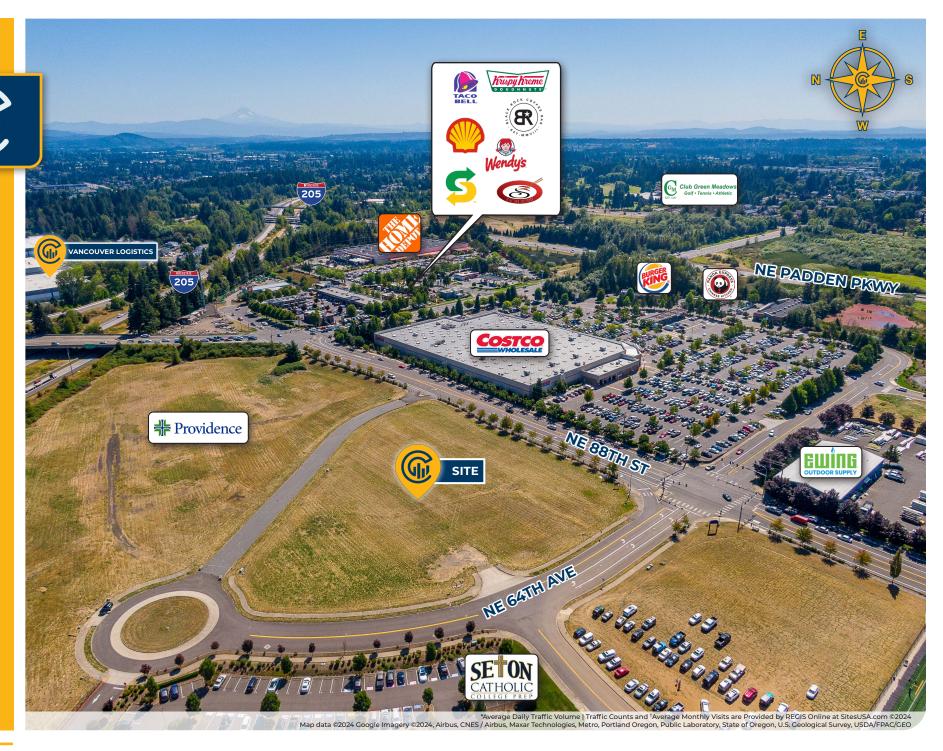

### NE 88th Street & 64th Avenue, Vancouver, WA 98665

- 4.13 Acre commercial parcel consisting of five individual lots
- Highly visible and located immediately across the street to the North from Costco and to the East from Seton Catholic High School
- · General Commercial (CG) zoning allowing for a wide variety of commercial uses
- On the hard corner of a lighted intersection, close to the I-205 / NE Padden Parkway interchange with utilities at the property boundary
- · 88th Street has in excess of 17,000 daily trips

#### **Location Features**

- · Highly visible and located immediately across the street to the North from Costco and to the East from Seton Catholic **High School**
- · On the hard corner of a lighted intersection, close to the I-205 / NE Padden Parkway interchange
- · 88th Street has in excess of 17,000 daily trips
- Centrally located within Clark County

### **Nearby Highlights**

- · Costco Wholesale
- · Black Rock Coffee
- · Burger King
- · Cameo Cafe
- · Carol's Corner Cafe
- · Krispy Kreme
- Panda Express

- · Sachi Sushi
- Starbucks
- Subway
- Taco Bell
- The Home Depot
- · Vancouver Mall
- · Wendy's