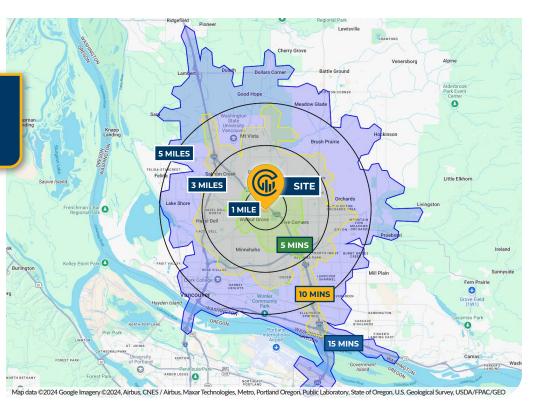

#### **AREA DEMOGRAPHICS Population** 1 Mile 3 Mile 5 Mile 2024 Estimated Population 7,268 104.698 276,695 2029 Projected Population 7.519 110.339 288.411 2020 Census Population 99,246 7,510 264,873 2010 Census Population 80,992 6,119 223,616 **Projected Annual Growth** 0.7% 1.1% 0.8% 2024 to 2029 **Historical Annual Growth** 1.3% 2.1% 1.7% 2010 to 2024 Households & Income 109.081 2024 Estimated Households 2.761 40.845 \$130,032 2024 Est. Average HH Income \$118,210 \$120,236 2024 Est. Median HH Income \$103,673 \$90,519 \$92,082 \$49,544 2024 Est. Per Capita Income \$46,241 \$47,518 **Businesses** 2024 Est. Total Businesses 306 4,541 10,401 2024 Est. Total Employees 2,559 33,126 81,072