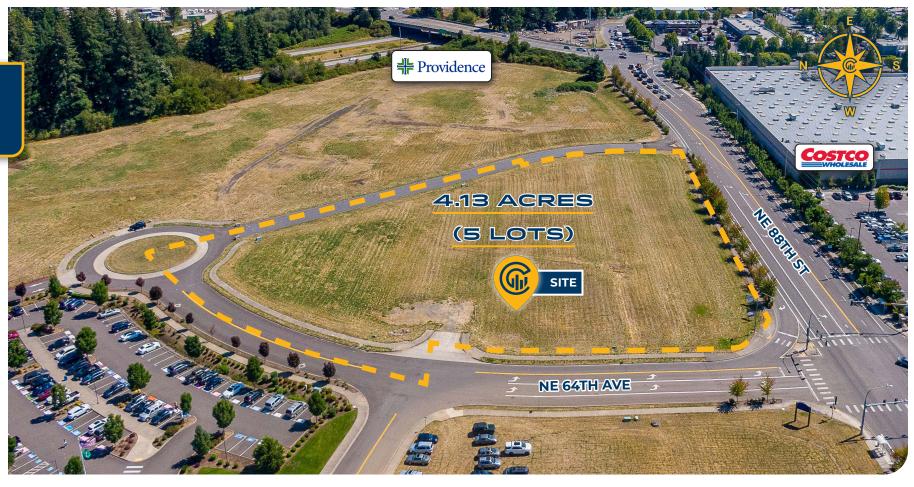

## **5-Lot Commercial Parcel**

4.13 Acres (179,903 SF) | Call for Pricing

### NE 88th Street & 64th Avenue, Vancouver, WA 98665

- 4.13 Acre commercial parcel consisting of five individual lots
- Highly visible and located immediately across the street to the North from Costco and to the East from Seton Catholic High School
- · General Commercial (CG) zoning allowing for a wide variety of commercial uses
- On the hard corner of a lighted intersection, close to the I-205 / NE Padden Parkway interchange with utilities at the property boundary
- · 88th Street has in excess of 17,000 daily trips

#### **Location Features**

- · Highly visible and located immediately across the street to the North from Costco and to the East from Seton Catholic **High School**
- · On the hard corner of a lighted intersection, close to the I-205 / NE Padden Parkway interchange
- · 88th Street has in excess of 17,000 daily trips
- Centrally located within Clark County