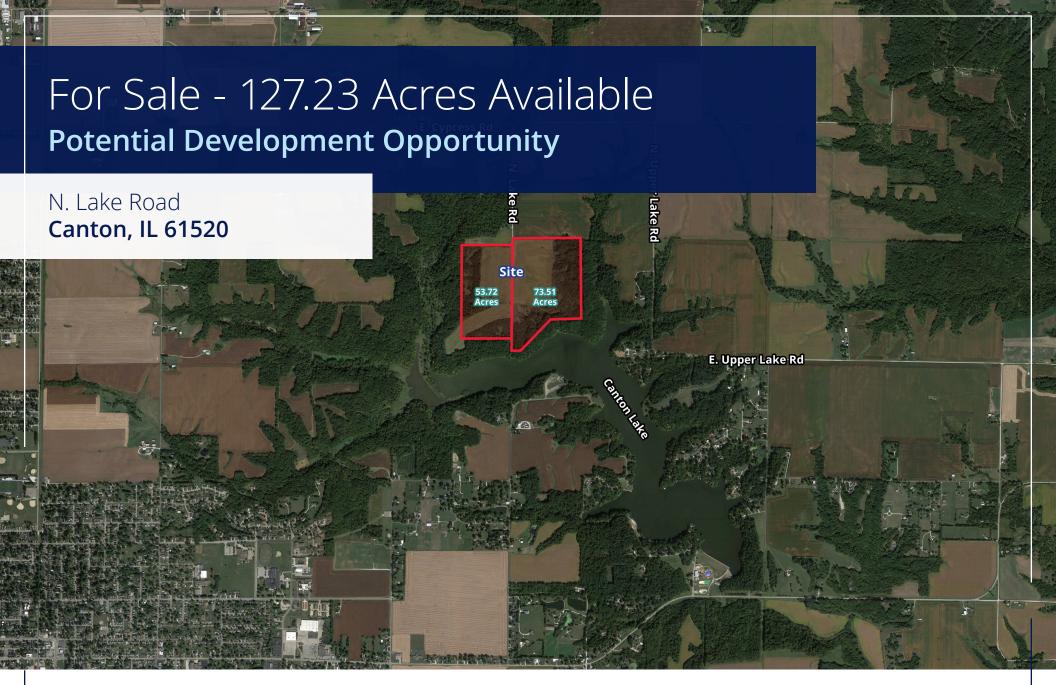

# Property **Specs**

| County               | Fulton                                                                                                                                                              |                     |  |
|----------------------|---------------------------------------------------------------------------------------------------------------------------------------------------------------------|---------------------|--|
| <b>Total Acreage</b> | 127.23                                                                                                                                                              |                     |  |
| Township             | Canton (53.72 Acres)                                                                                                                                                | Orion (73.51 Acres) |  |
| Tillable Acreage     | 53.72 Acres   82%                                                                                                                                                   | 73.51 Acres   83%   |  |
| Zoning               | AG                                                                                                                                                                  |                     |  |
| APN                  | 09-08-24-200-001                                                                                                                                                    | 10-09-19-100-001    |  |
| Taxes                | \$2,053.34                                                                                                                                                          |                     |  |
| Sale Price           | \$1,200,000                                                                                                                                                         |                     |  |
| Highlights           | Beautiful lakeside property with 0.5 mile<br>border to 350-acre Lake Canton.                                                                                        |                     |  |
|                      | <ul> <li>Great site for elevated vistas residential<br/>development next door to Canton, the largest<br/>city in Fulton County.</li> </ul>                          |                     |  |
|                      | <ul> <li>Unique feature: Includes a 26' wide private<br/>lane access to the lake shore. Perfect boat and<br/>pedestrian access for residents and guests.</li> </ul> |                     |  |
|                      | <ul> <li>Lake Canton provides boating recreation,<br/>fishing, and sports as a Canton Parks area.</li> </ul>                                                        |                     |  |
|                      | <ul> <li>Currently farmland usage with no existing structures.</li> </ul>                                                                                           |                     |  |
|                      | <ul> <li>Solar &amp; Wind Energy and Agricultural usage options.</li> </ul>                                                                                         |                     |  |
|                      | <ul> <li>No flooding history or conditions.</li> </ul>                                                                                                              |                     |  |
|                      | <ul> <li>Certified usage for Organic Farming which<br/>yields higher-revenue crops.</li> </ul>                                                                      |                     |  |
|                      |                                                                                                                                                                     |                     |  |

#### **DEVELOPMENT OPPORTUNITY**

## For Sale - 127.23 Acres Available

N. Lake Road Canton, IL 61520