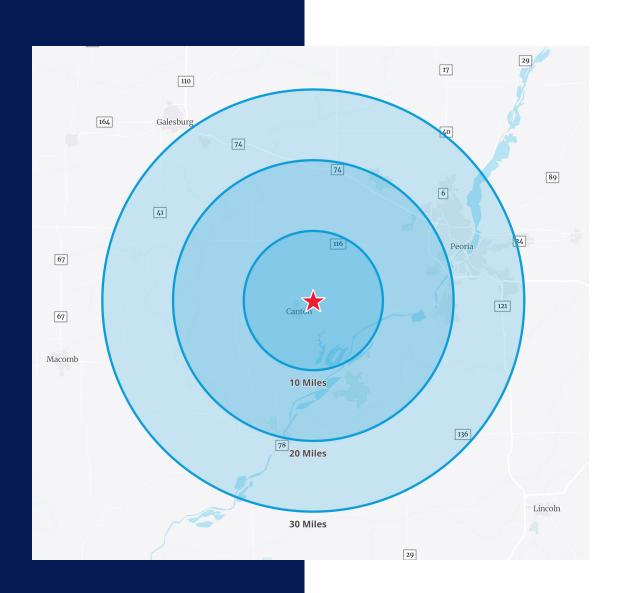

## Demographics

## 10 Miles

| Population        | 23,738    |
|-------------------|-----------|
| Median Age        | 43.3      |
| Avg. Income       | \$55,192  |
| Median Home Value | \$119,488 |

## 20 Miles

| Population        | 107,292   |
|-------------------|-----------|
| Median Age        | 42.8      |
| Avg. Income       | \$56,371  |
| Median Home Value | \$126,432 |

## 30 Miles

| Population        | 337,628   |
|-------------------|-----------|
| Median Age        | 41.3      |
| Avg. Income       | \$58,041  |
| Median Home Value | \$141,887 |

**Click for Details** 