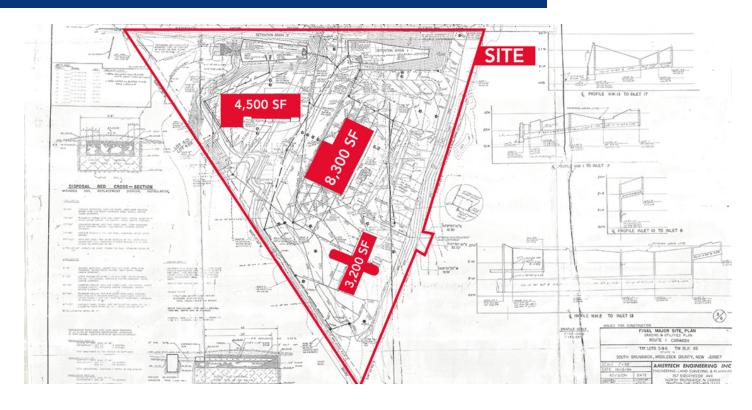

## **PROPERTY OVERVIEW**

Currently Three Freestanding Buildings on 4.89 Acres Available for Sale or Ground Lease