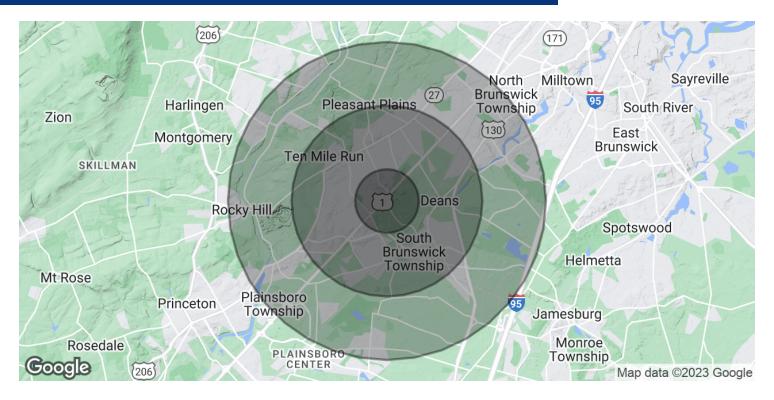

#### **NEIL GOLDSTEIN**

3974 U.S. HIGHWAY 1, MONMOUTH JUNCTION, NJ 08852

| POPULATION           | 1 MILE | 3 MILES | 5 MILES |
|----------------------|--------|---------|---------|
| Total Population     | 5,747  | 50,433  | 103,205 |
| Average Age          | 37.5   | 37.1    | 36.5    |
| Average Age (Male)   | 37.4   | 36.8    | 36.0    |
| Average Age (Female) | 37.8   | 37.5    | 37.0    |
|                      |        |         |         |

| HOUSEHOLDS & INCOME | 1 MILE    | 3 MILES   | 5 MILES   |
|---------------------|-----------|-----------|-----------|
| Total Households    | 2,161     | 18,204    | 37,154    |
| # of Persons per HH | 2.7       | 2.8       | 2.8       |
| Average HH Income   | \$95,419  | \$110,150 | \$112,806 |
| Average House Value | \$373,781 | \$410,794 | \$429,921 |

<sup>\*</sup> Demographic data derived from 2020 ACS - US Census

FOR MORE INFORMATION CONTACT:

MARK HANDWERKER

201.703.9700 x131 mhandwerker@thegoldsteingroup.com **NEIL GOLDSTEIN** 

201.703.9700 x112

ngoldstein@thegoldsteingroup.com