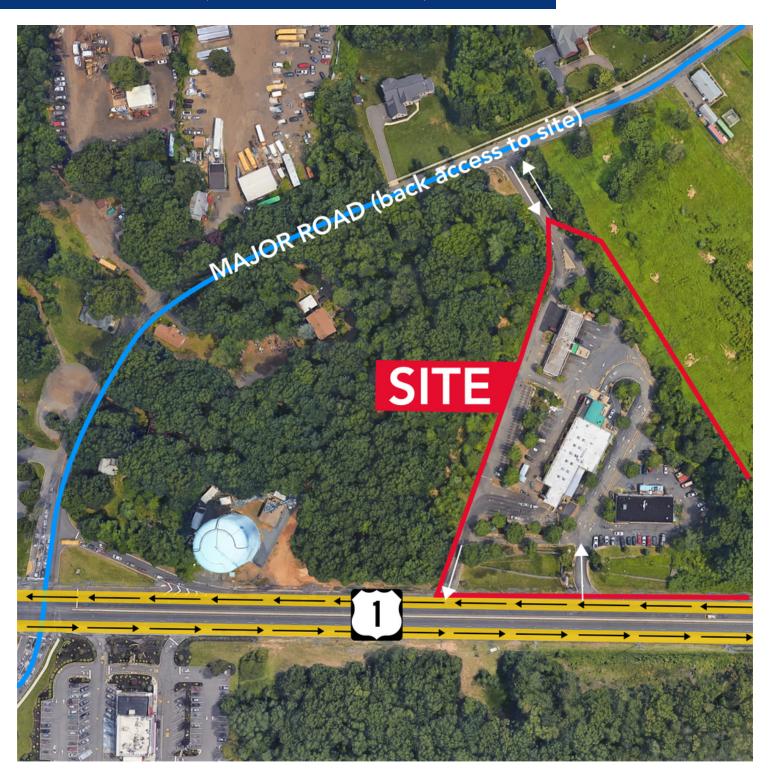

## **PROPERTY OVERVIEW**

Currently Three Freestanding Buildings on 4.89 Acres Available for Sale or Ground Lease

## PROPERTY HIGHLIGHTS

- Available Immediately
- Prime Retail Site
- Excellent Exposure Along U.S. Highway 1
- Redevelopment Opportunity
- Excellent Automotive Site
- Potential Restaurant Site
- Office/Medical