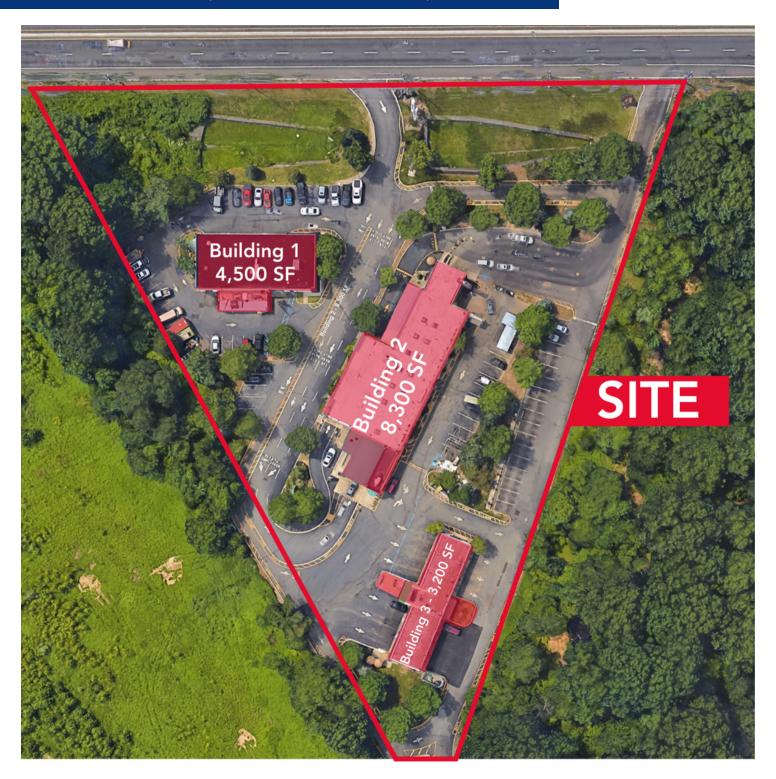

## **PROPERTY OVERVIEW**

Currently Three Freestanding Buildings on 4.89 Acres Available for Sale or Ground Lease