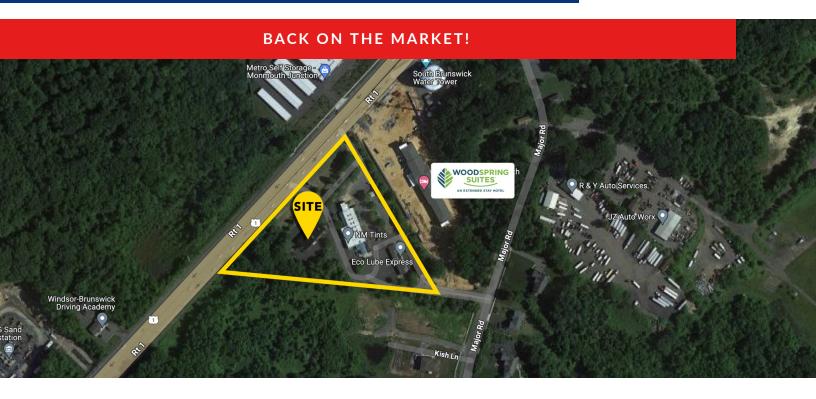

3974 U.S. HIGHWAY 1, MONMOUTH JUNCTION, NJ 08852

## **PROPERTY OVERVIEW**

Currently Three Freestanding Buildings on 4.89 Acres Available for Sale or Ground Lease