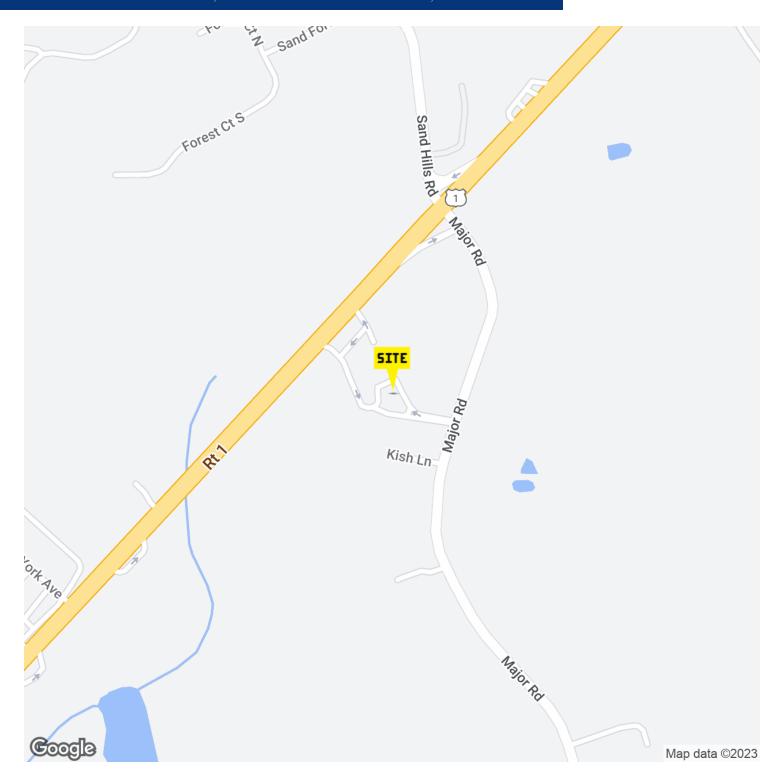

## **NEIGHBORING TENANTS**

## **PROPERTY OVERVIEW**

Currently Three Freestanding Buildings on 4.89 Acres Available for Sale or Ground Lease

## PROPERTY HIGHLIGHTS

- Available Immediately
- Prime Retail Site
- Excellent Exposure Along U.S. Highway 1
- Redevelopment Opportunity
- Excellent Automotive Site
- Potential Restaurant Site
- Office/Medical