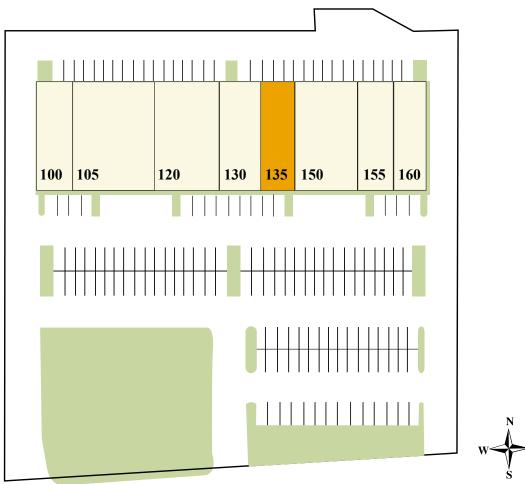

## www.gfinvestments.com

| Unit | Tenant                         | SQF   |
|------|--------------------------------|-------|
| 100  | Tobacco Mart Corp              | 1,925 |
| 105  | Texana's Cuisine               | 5,775 |
| 120  | ESECA Medical                  | 3,850 |
| 130  | E Nail Spa                     | 2,450 |
| 135  | Available                      | 1,334 |
| 150  | Lone Star Community            | 3,850 |
| 155  | First Foot Massage             | 1,925 |
| 160  | House of Biryani's and Kebab's | 1,925 |

This site plan is presented solely for the purpose of identifying the approximate location and size of the building, and intended for use as a reference only.

www.gfinvestments.com

Scan with your smart phone to go to our homepage