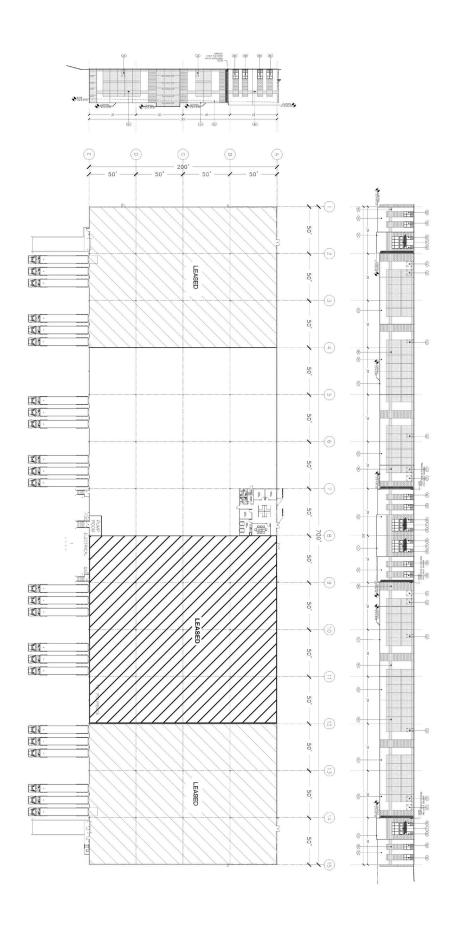

#### **Building Specifications**

Building Dimensions: $200' \times 700'$ Building SF: $\pm 140,000$ Lot Size: $\pm 9.56$  acres

**Column Spacing:** 50' x 50' with a 60' speed bay

**Bay Size:** 10,000 SF (50' x 200') typical

Clear Height: 28'

Dock Doors: 24 (expandable to 40)
Drive-In Doors: 2 (expandable to 4)

Auto Parking: 131 spaces
Trailer Parking: 7 spaces

**Fire Protection:** ESFR sprinkler system

Lighting: LED

**Power:** 1600 amps / 480 volts /

3 phase power

Floor: 6" reinforced slab

#### Aerial | Site Plan