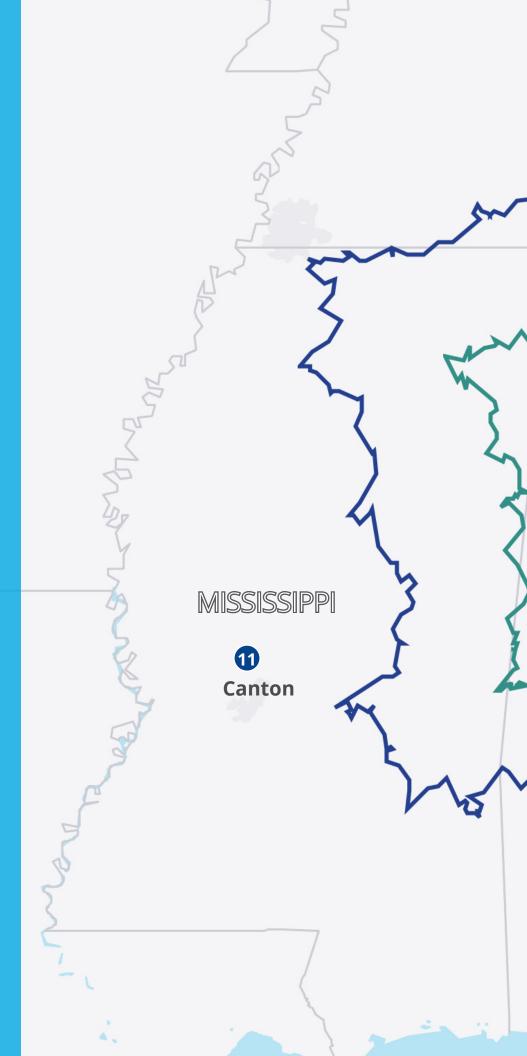

## Drive Time Map

**LEGEND** 

Mercedes-Benz

44 minutes

2

44 minutes

3

60 minutes

90 minutes

5

60 minutes

6 MAZDA TOYO

MAZDA TOYOTA MANUFACTURING

90 minutes

90 minutes

**8 SAIRBUS** 

220 minutes

9

145 minutes

10

90 minutes

11

240 minutes