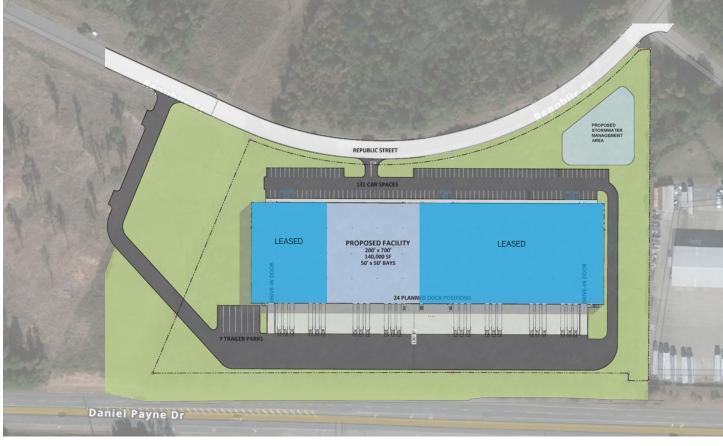

#### Aerial | Site Plan

Clear Height: 28'

Dock Doors: 24 (expandable to 40)
Drive-In Doors: 2 (expandable to 4)

Auto Parking: 131 spaces
Trailer Parking: 7 spaces

**Fire Protection:** ESFR sprinkler system

Lighting: LED

**Power:** 1600 amps / 480 volts /