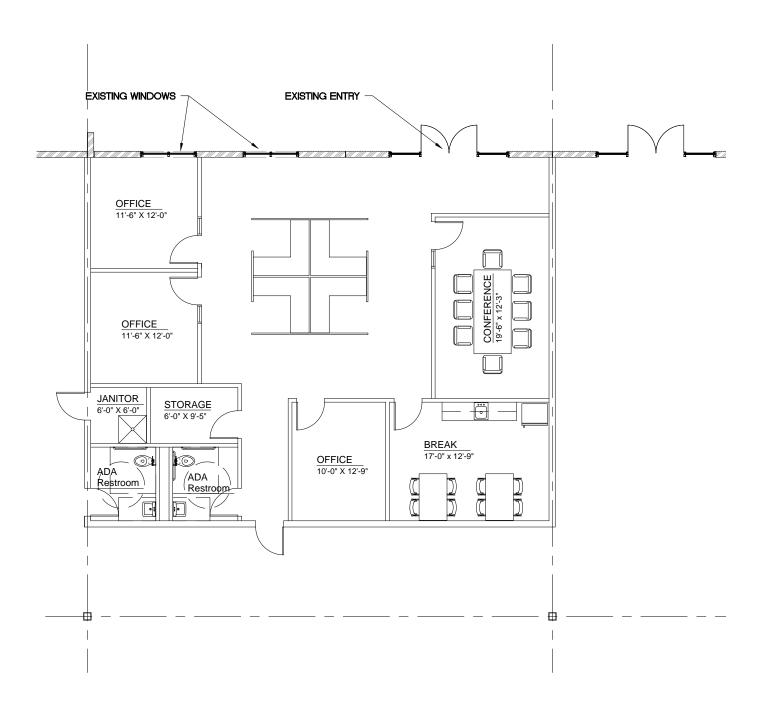

with great access.

- > Within a few miles to two major interstate hubs and the Birmingham International Airport
- > Close proximity to several large auto manufacturing facilities in the Southeast

#### **Building Specifications**



#### **Building Specifications**

Building Dimensions: $200' \times 700'$ Building SF: $\pm 140,000$ Lot Size: $\pm 9.56$  acres

**Column Spacing:** 50' x 50' with a 60' speed bay

**Bay Size:** 10,000 SF (50' x 200') typical

Clear Height: 28'

Dock Doors: 24 (expandable to 40)
Drive-In Doors: 2 (expandable to 4)

Auto Parking: 131 spaces
Trailer Parking: 7 spaces

**Fire Protection:** ESFR sprinkler system

Lighting: LED

**Power:** 1600 amps / 480 volts /

3 phase power

Floor: 6" reinforced slab

#### Aerial | Site Plan





## Proposed Spec Office Plan



### Proposed Space With Spec Office



## Labor Study (Birmingham DMA)



| Base Labor Availability                                                    | TOTAL                   |               |
|----------------------------------------------------------------------------|-------------------------|---------------|
| Population                                                                 | 1,947,370               |               |
| Population (5 year estimate)                                               | 1,980,502               |               |
| Labor Force                                                                | 806,532                 |               |
| Working Age Population (Age 15-64)                                         | 1,260,371               |