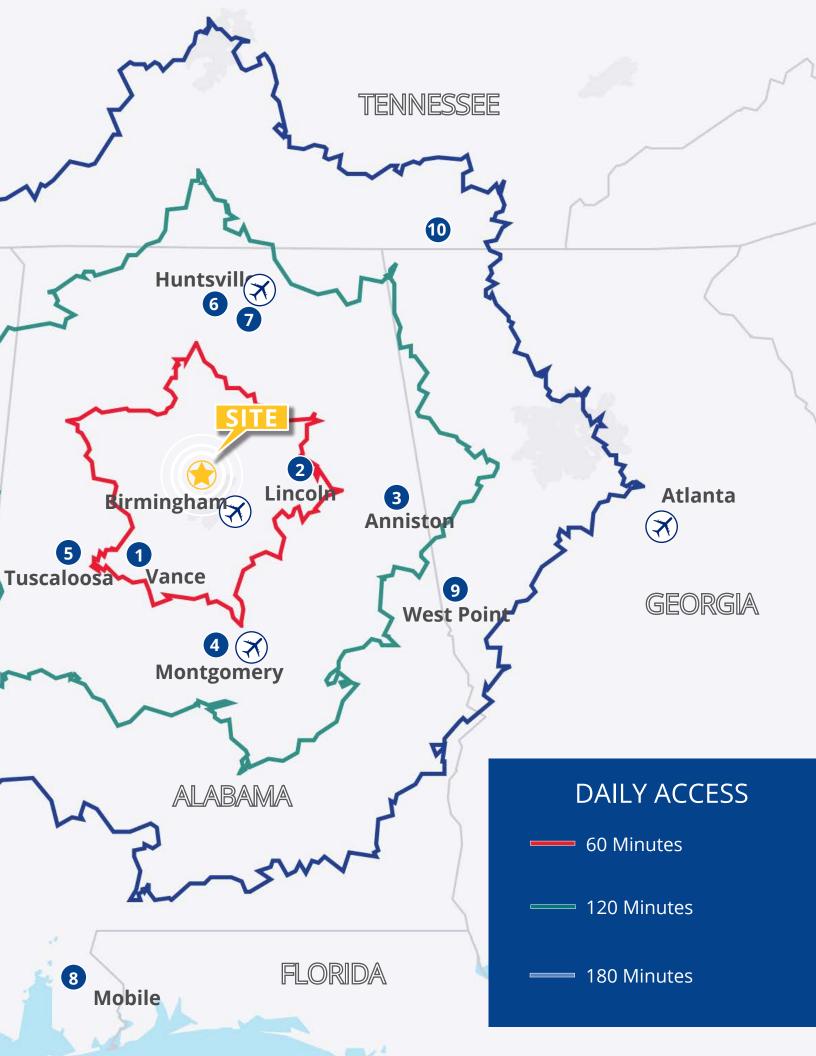

#### Interstate Connectivity

## Drive Time Map

**LEGEND** 

Mercedes-Benz

44 minutes

2

44 minutes

3

60 minutes

90 minutes

5

60 minutes

6 MAZDA TOYO

MAZDA TOYOTA MANUFACTURING

90 minutes

90 minutes

**8 SAIRBUS** 

220 minutes

9

145 minutes

10

90 minutes

11

240 minutes