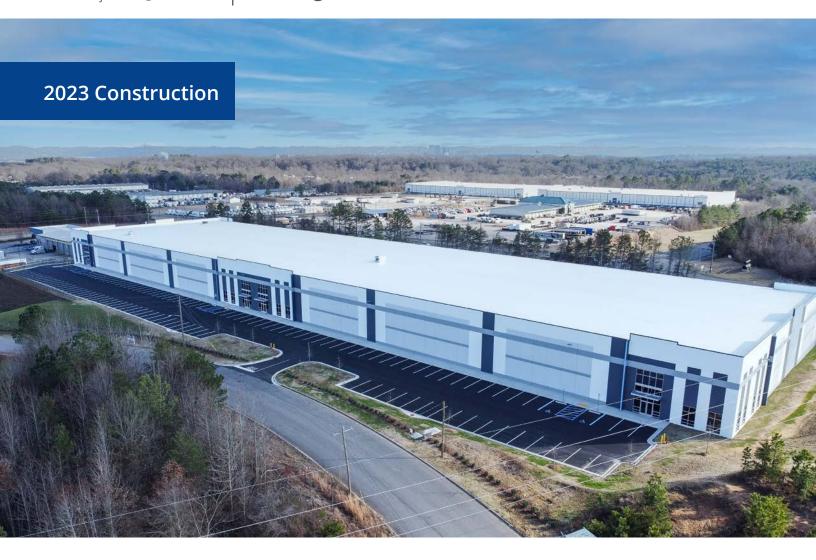

#### **Daniel Payne Corporate Center**

Available for Lease **±40,000 SF (Subdividable to ±20,000 SF)** 

#### **Distribution | Manufacturing**

419 Republic Street Birmingham, Alabama 35214

# Daniel Payne Corporate Center ±40,000 SF (Subdividable to ±20,000 SF)

#### Distribution | Manufacturing

419 Republic Street Birmingham, Alabama 35214

This document has been prepared by Colliers for advertising and general information only. Colliers makes no guarantees, representations or warranties of any kind, expressed or implied, regarding the information including, but not limited to, warranties of content, accuracy and reliability. Any interested party should undertake their own inquiries as to the accuracy of the information, Colliers excludes unequivocally all inferred or implied terms, conditions and warranties arising out of this document and excludes all liability for loss and damages arising there from. This publication is the copyrighted property of Colliers and/or its licensor(s). ©2023. All rights reserved.