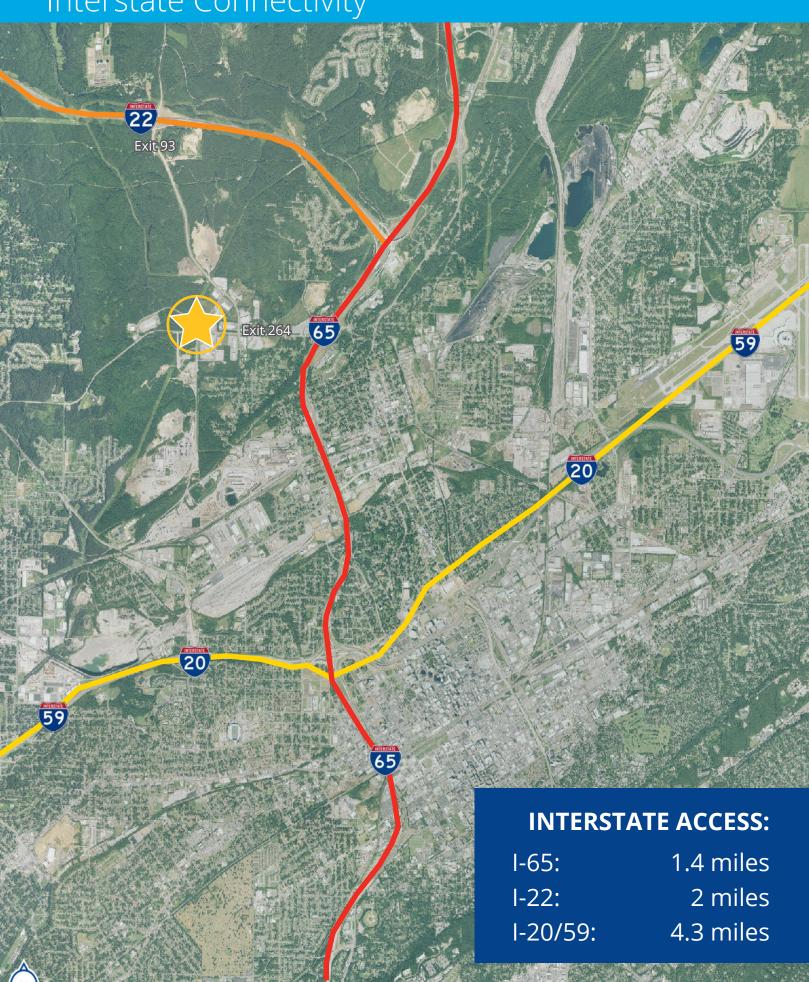

#### Interstate Connectivity

#### Superior location with great access.

- > Within a few miles to two major interstate hubs and the Birmingham International Airport
- > Close proximity to several large auto manufacturing facilities in the Southeast