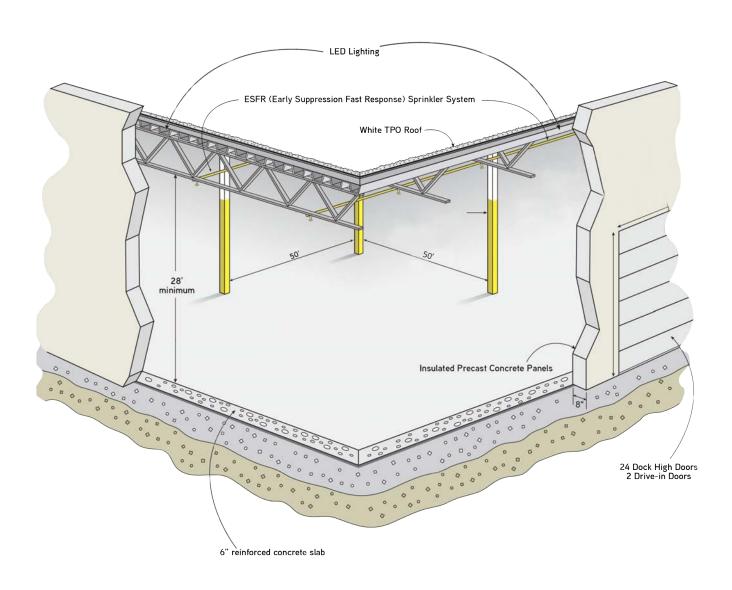

#### **Building Specifications**

Building Dimensions: $200' \times 700'$ Building SF: $\pm 140,000$ Lot Size: $\pm 9.56$  acres

**Column Spacing:** 50' x 50' with a 60' speed bay

**Bay Size:** 10,000 SF (50' x 200') typical

Clear Height: 28'

Dock Doors: 24 (expandable to 40)
Drive-In Doors: 2 (expandable to 4)

Auto Parking: 131 spaces
Trailer Parking: 7 spaces

**Fire Protection:** ESFR sprinkler system

Lighting: LED

**Power:** 1600 amps / 480 volts /

3 phase power

Floor: 6" reinforced slab