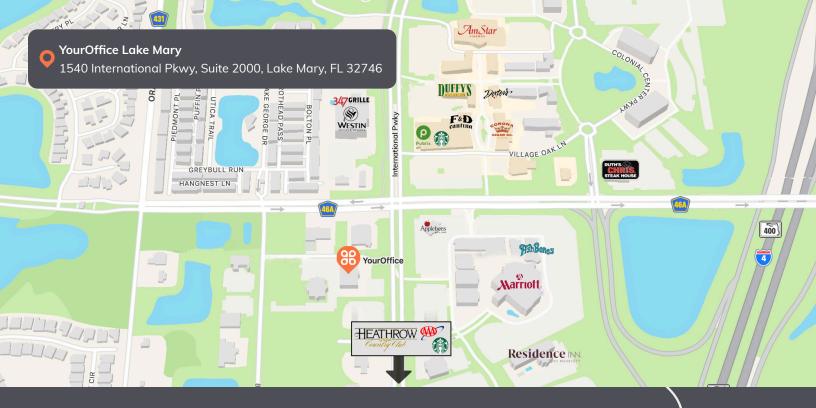

1540 International Pkwy, Suite 2000, Lake Mary, FL 32746

## Better Work Life Happens Here

YourOffice is prominently located in a highly visible brand-new building on International Parkway, Lake Mary/Heathrow's most prestigious business corridor. Everything that you need is right at your doorsteps, from upscale dining, shopping and entertainment to championship golf, including the well known Heathrow Country Club. From the building's entrance you can see well-known national banks, other business services and the area's finest hotels, including the Marriott and the brand-new Westin. You will soon find out why companies like AAA, Motorola, Symantec, JPMorgan Chase and Ruth's Chris choose to locate nearby. It's no wonder that Lake Mary is routinely ranked as the "Best Place to Live and Work in the Southeast."