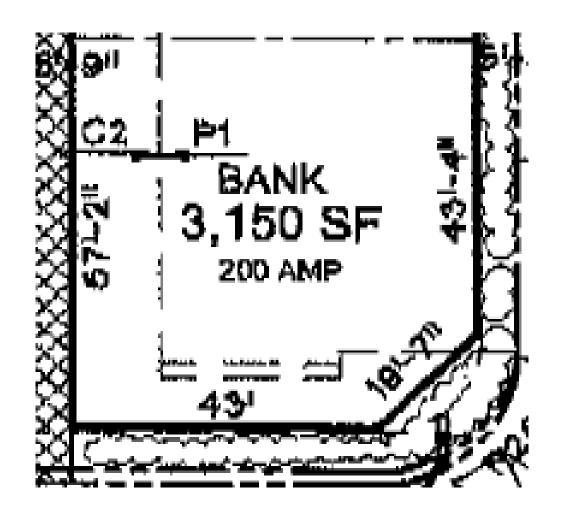

### **FLOOR PLAN**

## **PROPERTY HIGHLIGHTS**

- 3,150 SF
- Rental Rate: Negotiable
- Sublease term through December 2027
- Plug-n-play bank branch
- Close proximity to numerous amenities
- Furniture can be made available