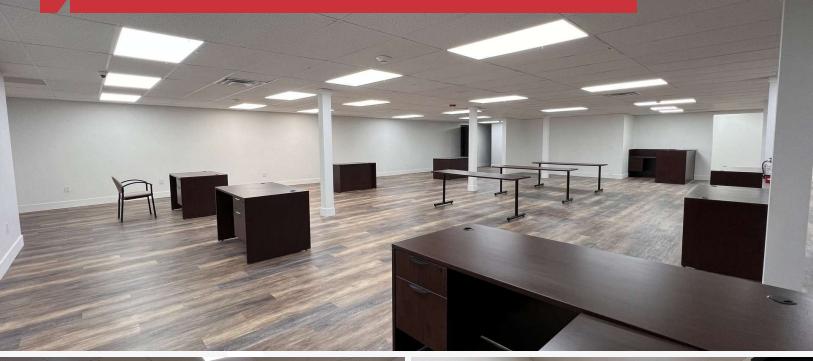

### **Property Highlights**

- Close to Route 21 & 83 and I-91
- Large open floor plan that can support a variety of uses.
- Large parking lot
- Freshly renovated space
- \$15 SF + NNN

#### **Property Description**

Office Space now available at 494 Belmont Avenue, Springfield, MA. This space has been newly renovated and is ready for occupancy. There is plenty of included free parking available and it is located very close to the "X" in Springfield.