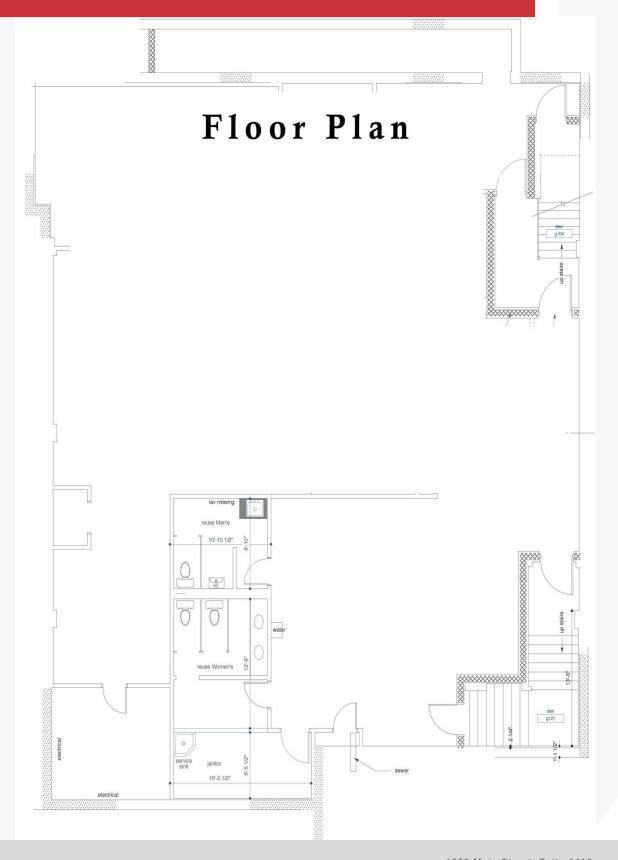

### **Property Highlights**

- Close to Route 21 & 83 and I-91
- Large open floor plan that can support a variety of uses.
- Large parking lot
- Freshly renovated space
- \$15 SF + NNN

#### **Property Description**

Office Space now available at 494 Belmont Avenue, Springfield, MA. This space has been newly renovated and is ready for occupancy. There is plenty of included free parking available and it is located very close to the "X" in Springfield.

| OFFERING SUMMARY     |          |  |  |
|----------------------|----------|--|--|
| Available SF         | 4,000 SF |  |  |
| <b>Building Size</b> | 9,000 SF |  |  |

| DEMOGRAPHICS |            |                   |  |  |  |
|--------------|------------|-------------------|--|--|--|
| Stats        | Population | Avg. HH<br>Income |  |  |  |
| 1 Mile       | 28,873     | \$63,292          |  |  |  |
| 3 Miles      | 118,751    | \$78,616          |  |  |  |
| 5 Miles      | 230,540    | \$84,815          |  |  |  |