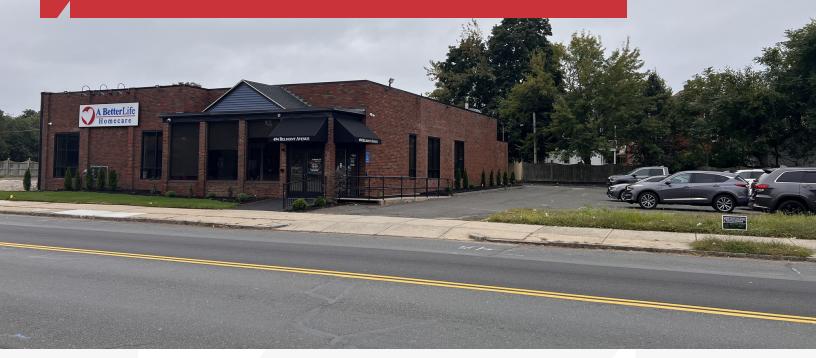

### 494 Belmont Avenue

Springfield, Massachusetts 01108

### **Property Highlights**

- Close to Route 21 & 83 and I-91
- Large open floor plan that can support a variety of uses.
- Large parking lot
- Freshly renovated space
- \$15 SF + NNN

#### **Property Description**

Office Space now available at 494 Belmont Avenue, Springfield, MA. This space has been newly renovated and is ready for occupancy. There is plenty of included free parking available and it is located very close to the "X" in Springfield.