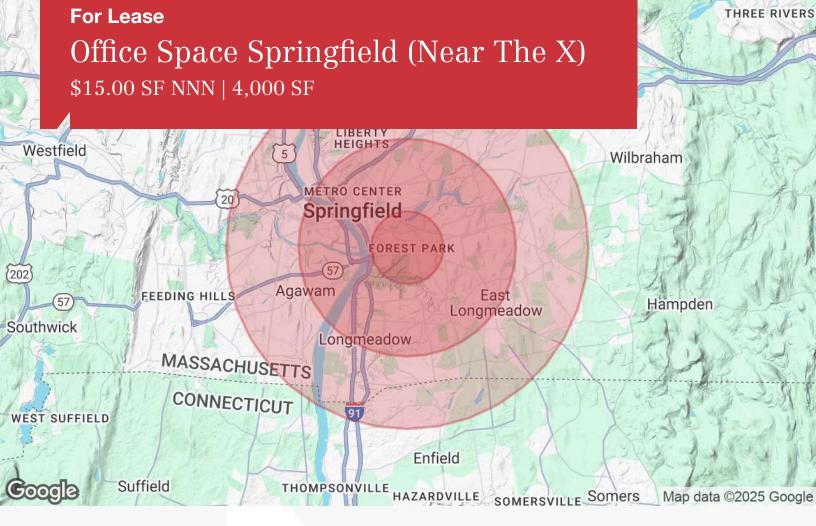

| OFFERING SUMMARY     |          |  |  |
|----------------------|----------|--|--|
| Available SF         | 4,000 SF |  |  |
| <b>Building Size</b> | 9,000 SF |  |  |

| DEMOGRAPHICS |            |                   |  |  |  |
|--------------|------------|-------------------|--|--|--|
| Stats        | Population | Avg. HH<br>Income |  |  |  |
| 1 Mile       | 28,873     | \$63,292          |  |  |  |
| 3 Miles      | 118,751    | \$78,616          |  |  |  |
| 5 Miles      | 230,540    | \$84,815          |  |  |  |

## Office Space Springfield (Near The X)

\$15.00 SF NNN | 4,000 SF

413 781 8000 tel NAIPlotkin.com

| Population          | 1 Mile    | 3 Miles   | 5 Miles   |  |
|---------------------|-----------|-----------|-----------|--|
| TOTAL POPULATION    | 28,873    | 118,751   | 230,540   |  |
| MEDIAN AGE          | 35        | 38        | 40        |  |
| MEDIAN AGE (MALE)   | 34        | 37        | 38        |  |
| MEDIAN AGE (FEMALE) | 36        | 40        | 41        |  |
| Households & Income | 1 Mile    | 3 Miles   | 5 Miles   |  |
| TOTAL HOUSEHOLDS    | 10,188    | 44,904    | 89,593    |  |
| # OF PERSONS PER HH | 2.8       | 2.6       | 2.6       |  |
| AVERAGE HH INCOME   | \$63,292  | \$78,616  | \$84,815  |  |
| AVERAGE HOUSE VALUE | \$249,452 | \$290,517 | \$301,672 |  |
| Race                | 1 Mile    | 3 Miles   | 5 Miles   |  |
| % WHITE             | 34.1%     | 48.7%     | 58.0%     |  |
| % BLACK             | 25.8%     | 21.5%     | 16.6%     |  |
| % ASIAN             | 7.5%      | 5.2%      | 4.2%      |  |
| % HAWAIIAN          | 0.1%      | 0.1%      | 0.1%      |  |
| % INDIAN            | 1.2%      | 0.9%      | 0.8%      |  |
| % OTHER             | 31.4%     | 23.7%     | 20.4%     |  |
| Ethnicity           | 1 Mile    | 3 Miles   | 5 Miles   |  |
| % HISPANIC          | 51.6%     | 40.0%     | 35.7%     |  |