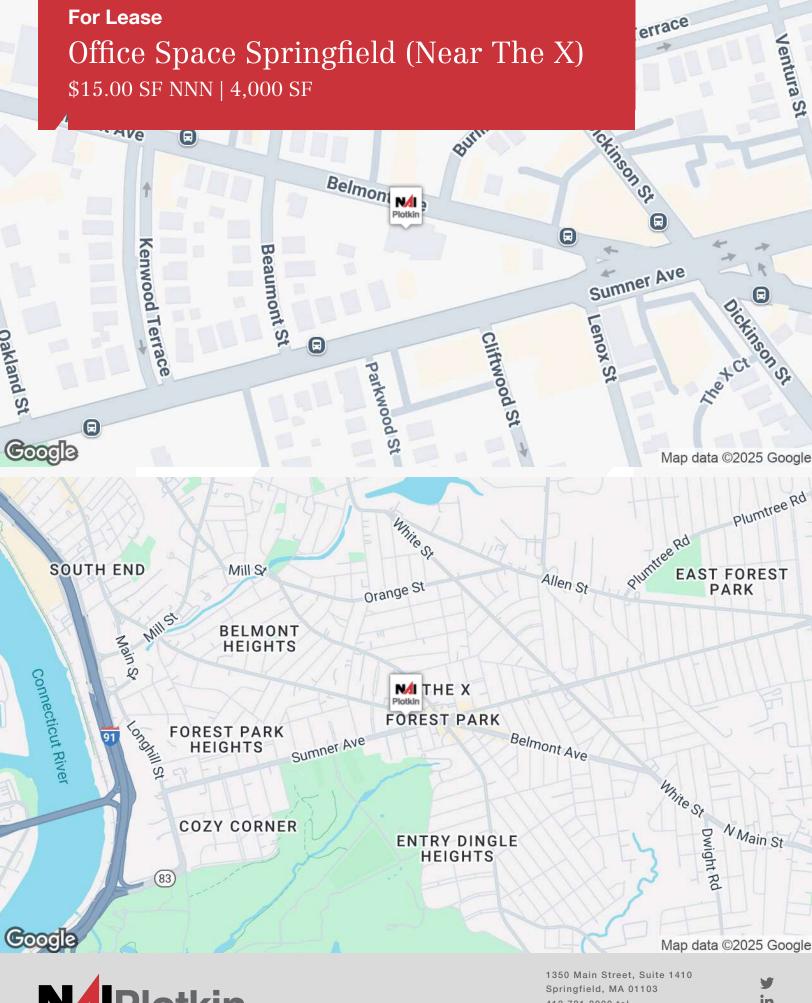

### Office Space Springfield (Near The X)

\$15.00 SF NNN | 4,000 SF

### 494 Belmont Avenue

Springfield, Massachusetts 01108