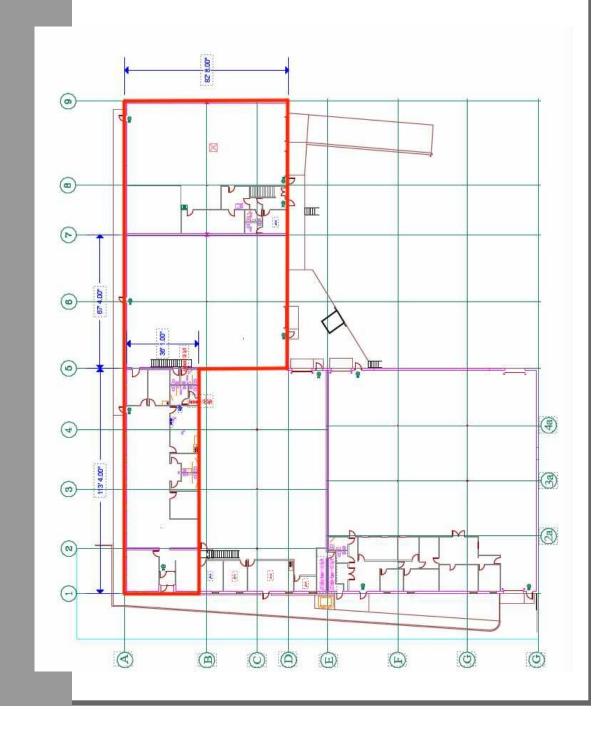

### **FLOOR PLAN**

**Entire Building | Approx - Not to Scale** 

### **FLOOR PLAN**

### Available Space | 15,313 SF

- Approx 3,984 SF Office & 11,329 SF Warehouse
- 768 SF of Mezz Office & 3,772 Mezz Warehouse (not included in SF)
- Crane & Flammable Waste Trap
- Drive-in Door & Shared Dock

## **FOR LEASE**

Available Space | 9,712 SF

- Approx 3,984 SF Office & 5,728 SF Warehouse
- 3,772 Mezz Warehouse (not included in SF)
- Shared Dock & Access to Platform Drive-in
- Lease Rates: Negotiable