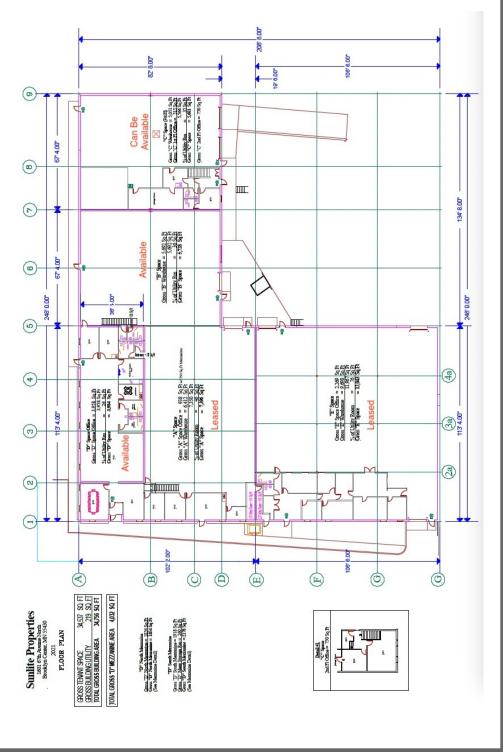

### **FLOOR PLAN**

**Entire Building | Approx - Not to Scale** 

### **FLOOR PLAN**

### Available Space | 15,313 SF

- Approx 3,984 SF Office & 11,329 SF Warehouse
- 768 SF of Mezz Office & 3,772 Mezz Warehouse (not included in SF)
- Crane & Flammable Waste Trap
- Drive-in Door & Shared Dock

## **FOR LEASE**

Available Space | 9,712 SF

- Approx 3,984 SF Office & 5,728 SF Warehouse
- 3,772 Mezz Warehouse (not included in SF)
- Shared Dock & Access to Platform Drive-in
- Lease Rates: Negotiable