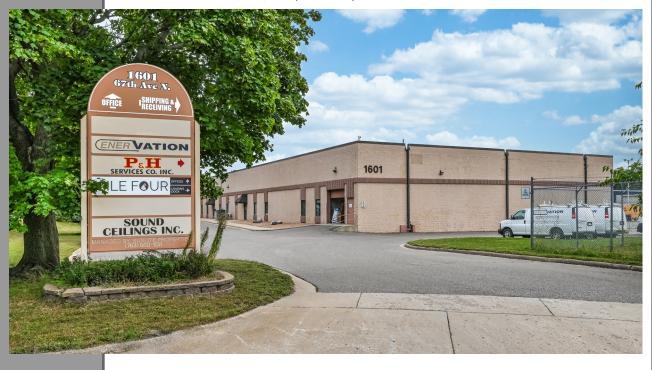

# FOR SALE/LEASE

**PARTNERS** 

### 1601 67th Ave N | Brooklyn Center, MN

- Approx 34,756 Total (Additional 4,800 SF Mezz)
- Approx 9,951 15,313 Available
- 18' Clear , Platform Dock/Drive-in
- Multi-Tenant Building with Tenants in Place
- Easy Access to I-694, I-94, Hwy 100, & Hwy 252
- Zoning MX-B (Formerly I-1)

## **PHOTOS**

Website: 1601 67th Ave N, Brooklyn Center Learn More: Brooklyn Center Warehouse Space