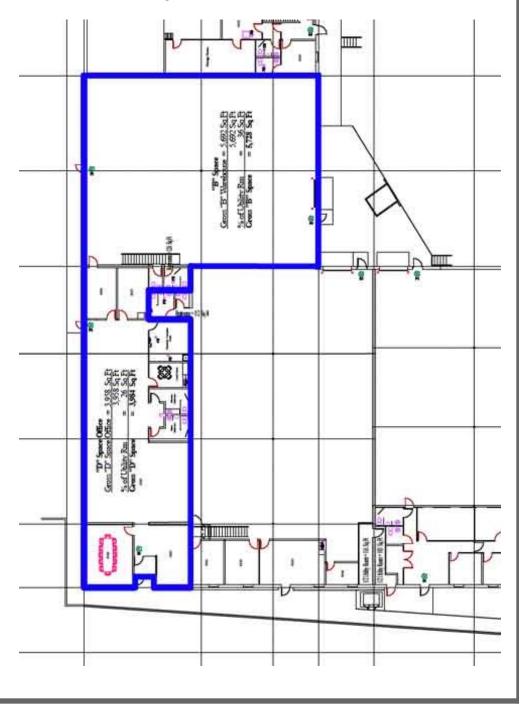

### **FLOOR PLAN**

**Entire Building | Approx - Not to Scale** 

### **FLOOR PLAN**

### Available Space | 15,313 SF

- Approx 3,984 SF Office & 11,329 SF Warehouse
- 768 SF of Mezz Office & 3,772 Mezz Warehouse (not included in SF)
- Crane & Flammable Waste Trap
- Drive-in Door & Shared Dock

## **FOR LEASE**

Available Space | 9,712 SF

- Approx 3,984 SF Office & 5,728 SF Warehouse
- 3,772 Mezz Warehouse (not included in SF)
- Shared Dock & Access to Platform Drive-in
- Lease Rates: Negotiable