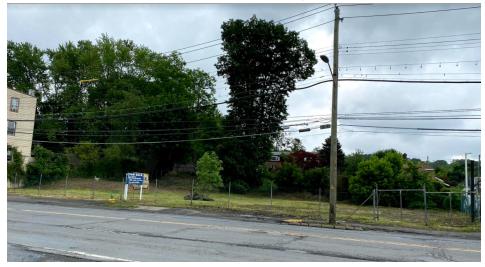

## Rand Commercial

SALE - \$1,690,000 LEASE - \$8,800/MONTH

170 SAW MILL RIVER ROAD, ELMSFORD, NY

## Vacant Land

✓ Permitted Uses: Retail, Residential

✓ Lot Size: 16,536SF (.38acres) - 3 Lots

✓ Zoning: Elmsford - B ■ Greenburg - CB

Close to I287 & Main St., High Traffic Count

JOHN (JACK) RITCHIE NYS LIC RE ASSOCIATE BROKER NJ LICENSED SALESPERSON