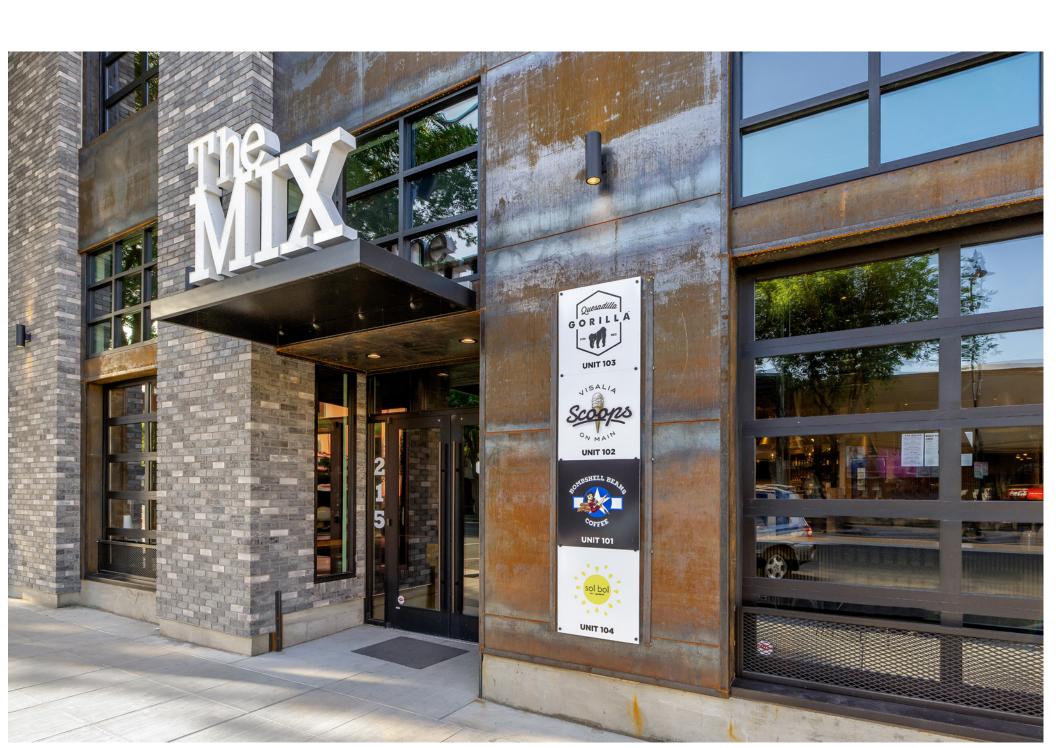

215 W. MAIN STREET | VISALIA | CALIFORNIA

#### BUILDING FEATURES——

- >> ±11,148 SQUARE FEET MULTI-TENANT BUILDING
- >> ±5,574 SF SECOND STORY SPACE AVAILABLE I **ELEVATOR SERVED**
- >> ADDITIONAL ±625 SF OF BASEMENT STORAGE AVAILABLE
- >> FIRST FLOOR REHAB COMPLETED IN 2024 (100% LEASED)
- >> MAIN STREET ADDRESS
- >> STREET PARKING + PARKING STRUCTURE
- >> 23' CAPTIVE AIR HOOD (TO BE PROVIDED BY LANDLORD)