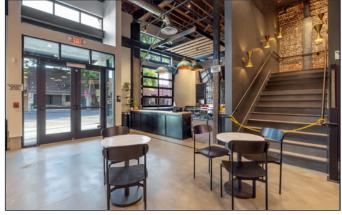

#### BUILDING FEATURES——

- >> ±11,148 SQUARE FEET MULTI-TENANT BUILDING
- >> ±5,574 SF SECOND STORY SPACE AVAILABLE I **ELEVATOR SERVED**
- >> ADDITIONAL ±625 SF OF BASEMENT STORAGE AVAILABLE
- >> FIRST FLOOR REHAB COMPLETED IN 2024 (100% LEASED)
- >> MAIN STREET ADDRESS
- >> STREET PARKING + PARKING STRUCTURE
- >> 23' CAPTIVE AIR HOOD (TO BE PROVIDED BY LANDLORD)