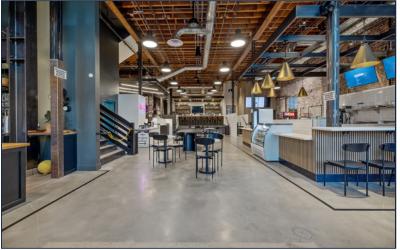

#### BUILDING FEATURES——

- >> ±11,148 SQUARE FEET MULTI-TENANT BUILDING
- >> ±5,574 SF SECOND STORY SPACE AVAILABLE I **ELEVATOR SERVED**
- >> ADDITIONAL ±625 SF OF BASEMENT STORAGE AVAILABLE
- >> FIRST FLOOR REHAB COMPLETED IN 2024 (100% LEASED)
- >> MAIN STREET ADDRESS
- >> STREET PARKING + PARKING STRUCTURE
- >> 23' CAPTIVE AIR HOOD (TO BE PROVIDED BY LANDLORD)

# CONCEPTUAL SECOND FLOOR RESTAURANT FLOOR PLAN

MAIN STREET

±5,574 SF AVAILABLE

215 W. MAIN STREET | VISALIA | CALIFORNIA

±5,574 SF AVAILABLE

215 W. MAIN STREET | VISALIA | CALIFORNIA