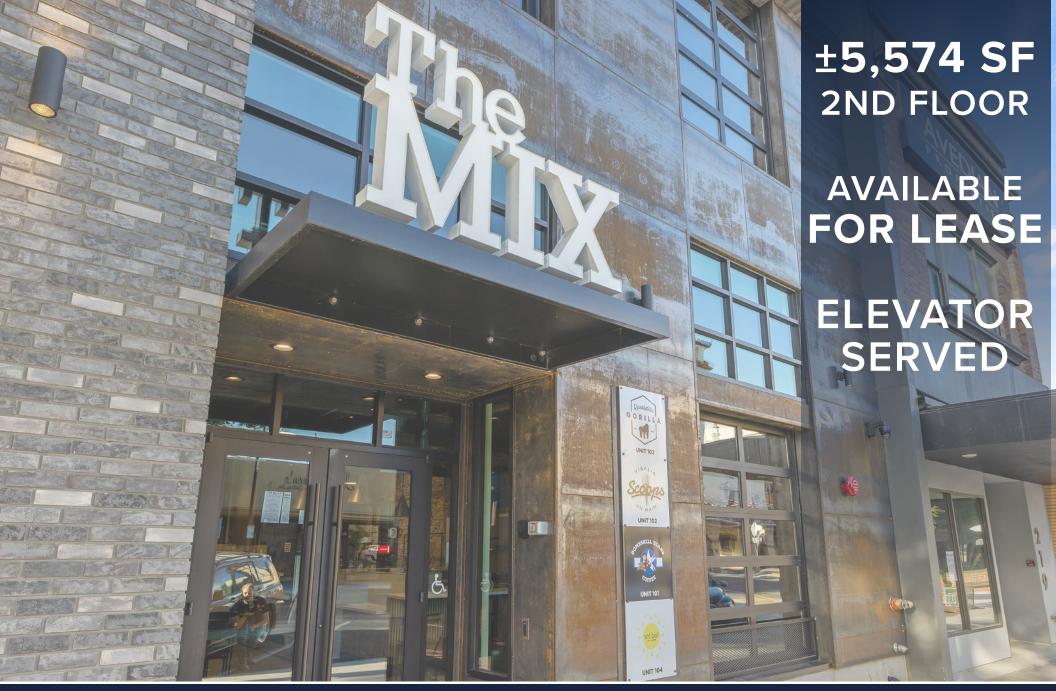

215 W. MAIN STREET | VISALIA | CALIFORNIA

#### BUILDING FEATURES——

- >> ±11,148 SQUARE FEET MULTI-TENANT BUILDING
- >> ±5,574 SF SECOND STORY SPACE AVAILABLE I **ELEVATOR SERVED**
- >> ADDITIONAL ±625 SF OF BASEMENT STORAGE AVAILABLE
- >> FIRST FLOOR REHAB COMPLETED IN 2024 (100% LEASED)
- >> MAIN STREET ADDRESS
- >> STREET PARKING + PARKING STRUCTURE
- >> 23' CAPTIVE AIR HOOD (TO BE PROVIDED BY LANDLORD)

# ±5,574 SF AVAILABLE

## ±5,574 SF AVAILABLE

215 W. MAIN STREET | VISALIA | CALIFORNIA