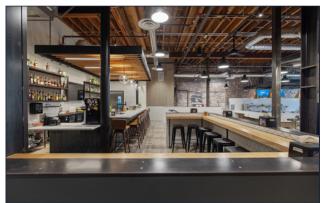

#### BUILDING FEATURES——

- >> ±11,148 SQUARE FEET MULTI-TENANT BUILDING
- >> ±5,574 SF SECOND STORY SPACE AVAILABLE I **ELEVATOR SERVED**
- >> ADDITIONAL ±625 SF OF BASEMENT STORAGE AVAILABLE
- >> FIRST FLOOR REHAB COMPLETED IN 2024 (100% LEASED)
- >> MAIN STREET ADDRESS
- >> STREET PARKING + PARKING STRUCTURE
- >> 23' CAPTIVE AIR HOOD (TO BE PROVIDED BY LANDLORD)

# CONCEPTUAL SECOND FLOOR RESTAURANT FLOOR PLAN

MAIN STREET

±5,574 SF AVAILABLE

215 W. MAIN STREET | VISALIA | CALIFORNIA

±5,574 SF AVAILABLE

215 W. MAIN STREET | VISALIA | CALIFORNIA