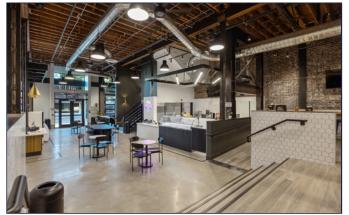

#### BUILDING FEATURES——

- >> ±11,148 SQUARE FEET MULTI-TENANT BUILDING
- >> ±5,574 SF SECOND STORY SPACE AVAILABLE I **ELEVATOR SERVED**
- >> ADDITIONAL ±625 SF OF BASEMENT STORAGE AVAILABLE
- >> FIRST FLOOR REHAB COMPLETED IN 2024 (100% LEASED)
- >> MAIN STREET ADDRESS
- >> STREET PARKING + PARKING STRUCTURE
- >> 23' CAPTIVE AIR HOOD (TO BE PROVIDED BY LANDLORD)