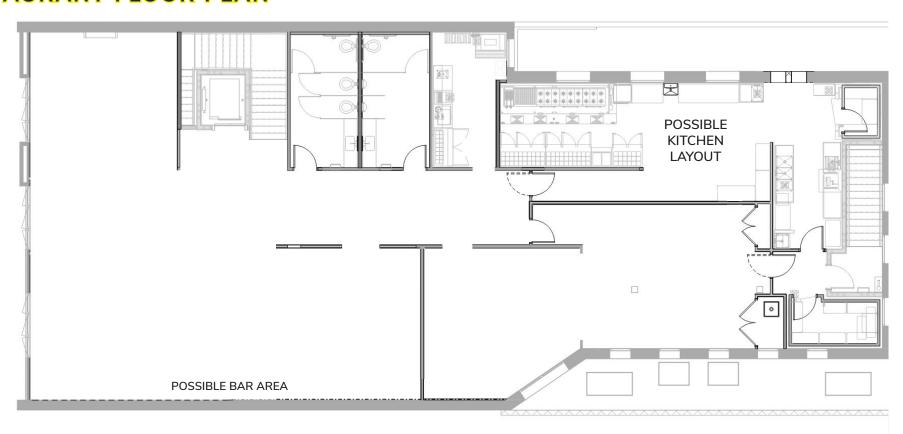

# CONCEPTUAL SECOND FLOOR RESTAURANT FLOOR PLAN

MAIN STREET

±5,574 SF AVAILABLE

215 W. MAIN STREET | VISALIA | CALIFORNIA

±5,574 SF AVAILABLE

215 W. MAIN STREET | VISALIA | CALIFORNIA