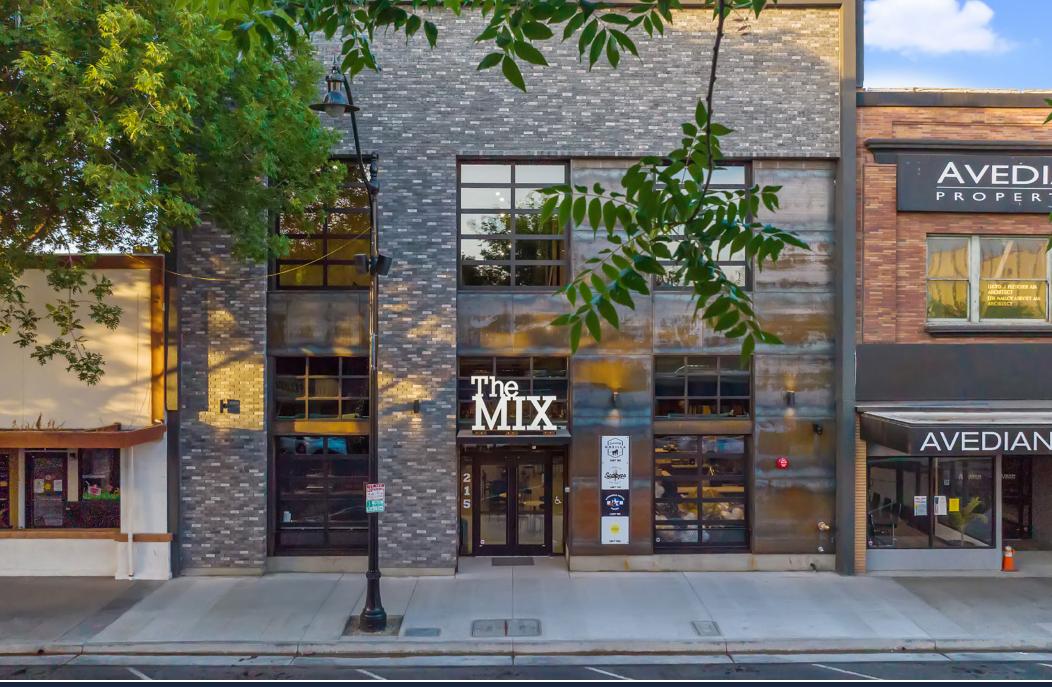

215 W. MAIN STREET | VISALIA | CALIFORNIA

#### BUILDING FEATURES——

- >> ±11,148 SQUARE FEET MULTI-TENANT BUILDING
- >> ±5,574 SF SECOND STORY SPACE AVAILABLE I **ELEVATOR SERVED**
- >> ADDITIONAL ±625 SF OF BASEMENT STORAGE AVAILABLE
- >> FIRST FLOOR REHAB COMPLETED IN 2024 (100% LEASED)
- >> MAIN STREET ADDRESS
- >> STREET PARKING + PARKING STRUCTURE
- >> 23' CAPTIVE AIR HOOD (TO BE PROVIDED BY LANDLORD)