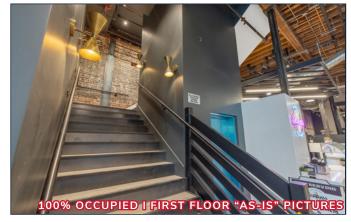

#### BUILDING FEATURES——

- >> ±11,148 SQUARE FEET MULTI-TENANT BUILDING
- >> ±5,574 SF SECOND STORY SPACE AVAILABLE I **ELEVATOR SERVED**
- >> ADDITIONAL ±625 SF OF BASEMENT STORAGE AVAILABLE
- >> FIRST FLOOR REHAB COMPLETED IN 2024 (100% LEASED)
- >> MAIN STREET ADDRESS
- >> STREET PARKING + PARKING STRUCTURE
- >> 23' CAPTIVE AIR HOOD (TO BE PROVIDED BY LANDLORD)