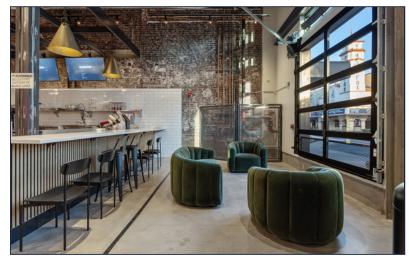

#### BUILDING FEATURES——

- >> ±11,148 SQUARE FEET MULTI-TENANT BUILDING
- >> ±5,574 SF SECOND STORY SPACE AVAILABLE I **ELEVATOR SERVED**
- >> ADDITIONAL ±625 SF OF BASEMENT STORAGE AVAILABLE
- >> FIRST FLOOR REHAB COMPLETED IN 2024 (100% LEASED)
- >> MAIN STREET ADDRESS
- >> STREET PARKING + PARKING STRUCTURE
- >> 23' CAPTIVE AIR HOOD (TO BE PROVIDED BY LANDLORD)

# CONCEPTUAL SECOND FLOOR RESTAURANT FLOOR PLAN

MAIN STREET

±5,574 SF AVAILABLE

215 W. MAIN STREET | VISALIA | CALIFORNIA

±5,574 SF AVAILABLE

215 W. MAIN STREET | VISALIA | CALIFORNIA