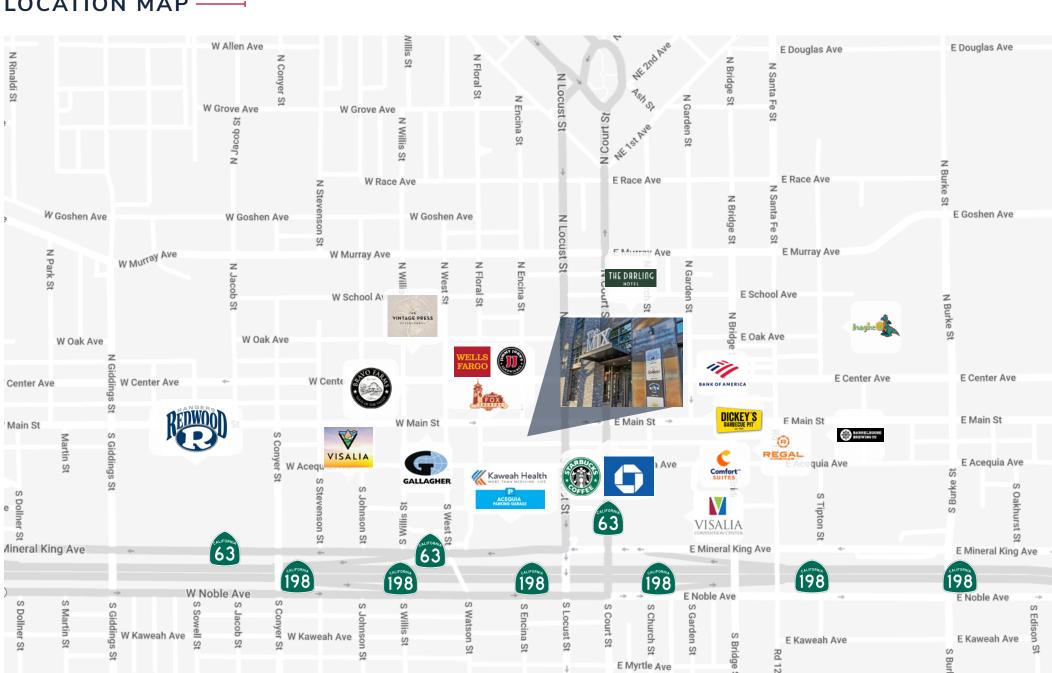

MAIN STREET | VISALIA | CALIFORNIA

#### MARKET OVERVIEW——

WITH A POPULATION OF JUST OVER 259,000 RESIDENTS, VISALIA IS ONE OF THE LARGEST CIT-IES WITHIN NORTHERN CALIFORNIA, WITHIN SAN JOAQUIN VALLEY. THE CITY HAS CONTINUED TO HAVE A STEADY GROWTH IN POPULATION THROUGHOUT THE YEARS. WITH THE MANY LO-CAL MUSEUMS, HISTORICAL LANDMARKS, CULTURAL ATTRACTIONS, SHOPPING AND DINING EXPERIENCES; PEOPLE HAVE FOUND THAT VISALIA IS THE PERFECT PLACE TO CALL HOME.

# CITY OF VISALIA DEMOGRAPHICS (SOURCE: COSTAR + CITY OF VISALIA)

±259K 2023 POPULATION ±84K 2023 DAYTIME EMPLOYMENT \$84,966 2023 AVERAGE HOUSEHOLD INCOME \$265,552 2023 AVERAGE HOME VALUE

±9K 2023 TOTAL BUSINESSES ±11K
MAIN STREET
TRAFFIC COUNT

### ±5,574 SF AVAILABLE

215 W. MAIN STREET | VISALIA | CALIFORNIA

#### LOCATION MAP ——







COMMERCIAL REAL ESTATE SERVICES

# **JEFF BISCHOFBERGER, SENIOR VICE PRESIDENT/PRINCIPAL** C • 562.547.4488 | O • 909.373.2708

E • jbischof@lee-assoc.com I DRE 01512151

3535 INLAND EMPIRE BOULEVARD | ONTARIO I CALIFORNIA 91764 909.989.7771 | lee-assoc.com CORPORATE ID 00976995

All information furnished regarding property for sale, rental or financing is from sources deemed reliable, but no warranty or representation is made to the accuracy thereof and same is submitted to errors, omissions, change of price, rental or other conditions prior to sale, lease or financing or withdrawal without notice. No liability of any kind is to be imposed on the broker herein.