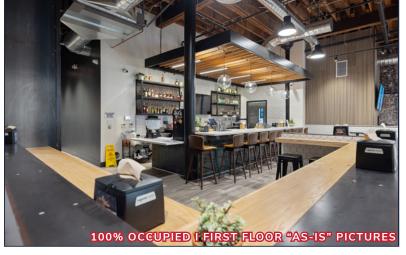

#### BUILDING FEATURES——

- >> ±11,148 SQUARE FEET MULTI-TENANT BUILDING
- >> ±5,574 SF SECOND STORY SPACE AVAILABLE I **ELEVATOR SERVED**
- >> ADDITIONAL ±625 SF OF BASEMENT STORAGE AVAILABLE
- >> FIRST FLOOR REHAB COMPLETED IN 2024 (100% LEASED)
- >> MAIN STREET ADDRESS
- >> STREET PARKING + PARKING STRUCTURE
- >> 23' CAPTIVE AIR HOOD (TO BE PROVIDED BY LANDLORD)