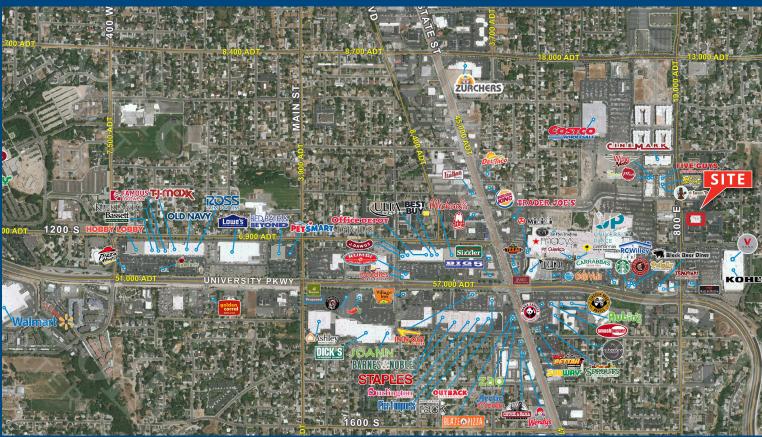

## 1177 South 800 East Garden Level | Orem, Utah

#### **Project Features**

- Premier Orem Location Between BYU & UVU
- Convenient Freeway Access
- Furniture Available
- Newly Remodeled Lobby / Common Area
- Garden Level Exits into an Exterior Courtyard
- Excellent Internet Services
- · Wireless Services
- Colocation / Data Center
- On Site Tech Support
- Ample Parking (5/1,000 SQ FT.)