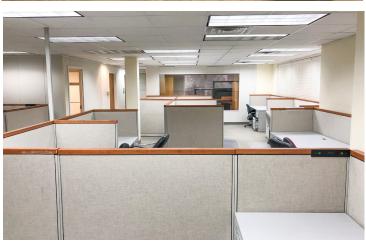

#### Garden Level - 4,040 SF

• 3 offices, conference room, break room and storage room

| Demographics     | 1 Mile   | 3 Mile   | 5 Mile   |
|------------------|----------|----------|----------|
| Population       |          |          |          |
| 2022 Estimated   | 15,213   | 148,925  | 233,660  |
| 2027 Projected   | 15,915   | 153,737  | 241,530  |
| Households       |          |          |          |
| 2022 Estimated   | 5,146    | 44,922   | 70,612   |
| 2027 Projected   | 5,433    | 46,989   | 73,891   |
| Income           |          |          |          |
| 2022 Median HHI  | \$66,716 | \$61,696 | \$64,628 |
| 2022 Average HHI | \$96,675 | \$89,128 | \$90,646 |
| 2022 Per Capita  | \$32,513 | \$27,145 | \$27,669 |