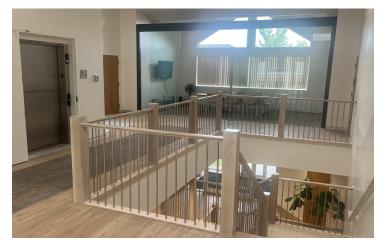

#### **Project Features**

- Premier Orem Location Between BYU & UVU
- Convenient Freeway Access
- Furniture Available
- Newly Remodeled Lobby / Common Area
- Garden Level Exits into an Exterior Courtyard
- Excellent Internet Services
- · Wireless Services
- Colocation / Data Center
- On Site Tech Support
- Ample Parking (5/1,000 SQ FT.)

#### Garden Level - 4,040 SF

• 3 offices, conference room, break room and storage room

| Demographics     | 1 Mile   | 3 Mile   | 5 Mile   |
|------------------|----------|----------|----------|
| Population       |          |          |          |
| 2022 Estimated   | 15,213   | 148,925  | 233,660  |
| 2027 Projected   | 15,915   | 153,737  | 241,530  |
| Households       |          |          |          |
| 2022 Estimated   | 5,146    | 44,922   | 70,612   |
| 2027 Projected   | 5,433    | 46,989   | 73,891   |
| Income           |          |          |          |
| 2022 Median HHI  | \$66,716 | \$61,696 | \$64,628 |
| 2022 Average HHI | \$96,675 | \$89,128 | \$90,646 |
| 2022 Per Capita  | \$32,513 | \$27,145 | \$27,669 |