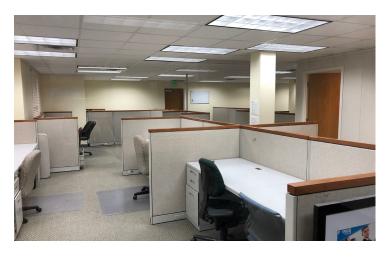

#### Garden Level - 4,040 SF

• 3 offices, conference room, break room and storage room

| Demographics     | 1 Mile   | 3 Mile   | 5 Mile   |
|------------------|----------|----------|----------|
| Population       |          |          |          |
| 2022 Estimated   | 15,213   | 148,925  | 233,660  |
| 2027 Projected   | 15,915   | 153,737  | 241,530  |
| Households       |          |          |          |
| 2022 Estimated   | 5,146    | 44,922   | 70,612   |
| 2027 Projected   | 5,433    | 46,989   | 73,891   |
| Income           |          |          |          |
| 2022 Median HHI  | \$66,716 | \$61,696 | \$64,628 |
| 2022 Average HHI | \$96,675 | \$89,128 | \$90,646 |
| 2022 Per Capita  | \$32,513 | \$27,145 | \$27,669 |