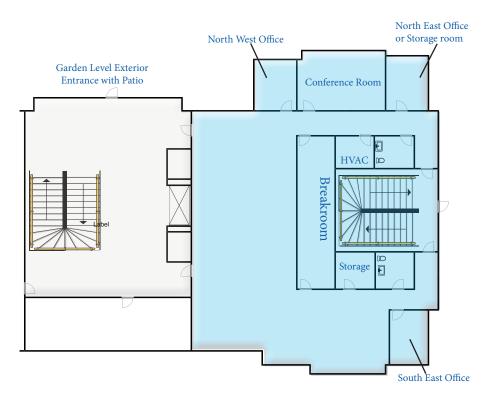

#### Garden Level - 4,040 SF

• 3 offices, conference room, break room and storage room

| Demographics     | 1 Mile   | 3 Mile   | 5 Mile   |
|------------------|----------|----------|----------|
| Population       |          |          |          |
| 2022 Estimated   | 15,213   | 148,925  | 233,660  |
| 2027 Projected   | 15,915   | 153,737  | 241,530  |
| Households       |          |          |          |
| 2022 Estimated   | 5,146    | 44,922   | 70,612   |
| 2027 Projected   | 5,433    | 46,989   | 73,891   |
| Income           |          |          |          |
| 2022 Median HHI  | \$66,716 | \$61,696 | \$64,628 |
| 2022 Average HHI | \$96,675 | \$89,128 | \$90,646 |
| 2022 Per Capita  | \$32,513 | \$27,145 | \$27,669 |