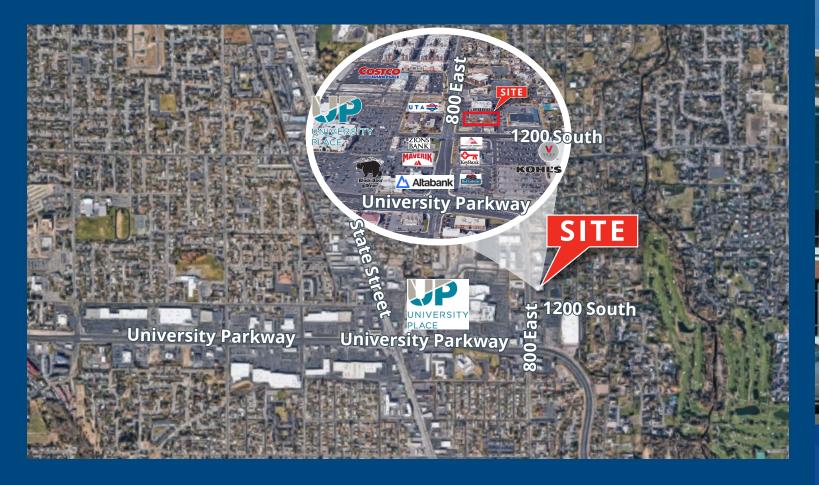

## 1177 South 800 East Garden Level | Orem, Utah

#### **Project Features**

- Premier Orem Location Between BYU & UVU
- Convenient Freeway Access
- Furniture Available
- Newly Remodeled Lobby / Common Area
- Garden Level Exits into an Exterior Courtyard
- Excellent Internet Services
- · Wireless Services
- Colocation / Data Center
- On Site Tech Support
- Ample Parking (5/1,000 SQ FT.)