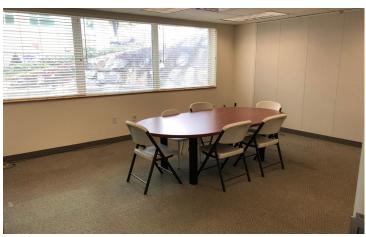

#### Garden Level - 4,040 SF

• 3 offices, conference room, break room and storage room

| Demographics     | 1 Mile   | 3 Mile   | 5 Mile   |
|------------------|----------|----------|----------|
| Population       |          |          |          |
| 2022 Estimated   | 15,213   | 148,925  | 233,660  |
| 2027 Projected   | 15,915   | 153,737  | 241,530  |
| Households       |          |          |          |
| 2022 Estimated   | 5,146    | 44,922   | 70,612   |
| 2027 Projected   | 5,433    | 46,989   | 73,891   |
| Income           |          |          |          |
| 2022 Median HHI  | \$66,716 | \$61,696 | \$64,628 |
| 2022 Average HHI | \$96,675 | \$89,128 | \$90,646 |
| 2022 Per Capita  | \$32,513 | \$27,145 | \$27,669 |