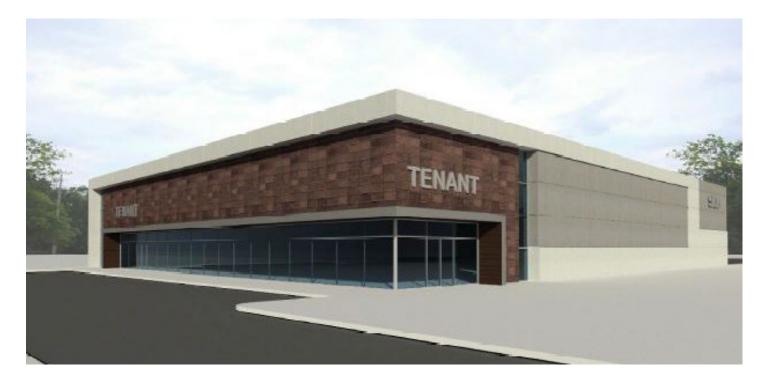

### FULLY APPROVED SALE – 32K SF BUILDING ON 8 ACRES

#### **Features**

- 7.8 acre site
- Office area up to 6,500 ± SF
- 30' + clear ceilings
- 8 loading docks

- 1 drive-in ramp
- Ample car parking
- · OW Zone (office warehouse light manufacturing)
- Immediate access to I-195 (Exit 5) and Route 130 and approximately 2 miles from NJ Turnpike Exit 7A