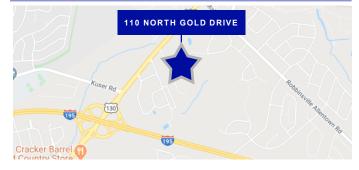

# 110 North Gold Drive

#### **Features**

- 7.8 acre site
- Office area up to 6,500 ± SF
- 30' + clear ceilings
- 8 loading docks

- 1 drive-in ramp
- Ample car parking
- · OW Zone (office warehouse light manufacturing)
- Immediate access to I-195 (Exit 5) and Route 130 and approximately 2 miles from NJ Turnpike Exit 7A