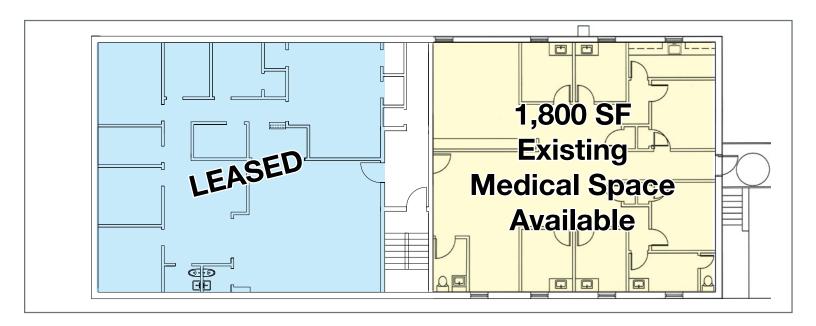

# For Lease/Sale

## 418 E. Lancaster Avenue

Wayne, PA 19087

AVAILABILITY
1st Floor - 1,800 SF
2nd Floor - 1,800 SF



## Office and Existing Medical Space Available

### **Property Highlights**

- High visibility signage on Lancaster Avenue
- One mile from the Blue Route (I-476)
- R-5 train across the street
- Parking for 20 cars



#### **David Morris**

dmorris@geisrealty.com

610 975 4275

996 Old Eagle School Road, Suite 1117, Wayne, PA 19087

610 989 0300

geisrealty.com

## 418 E. Lancaster Avenue

Wayne, PA 19087

### 1st Floor



### 2nd Floor





#### **David Morris**

dmorris@geisrealty.com

610 975 4275

996 Old Eagle School Road, Suite 1117, Wayne, PA 19087 610 989 0

geisrealty.com