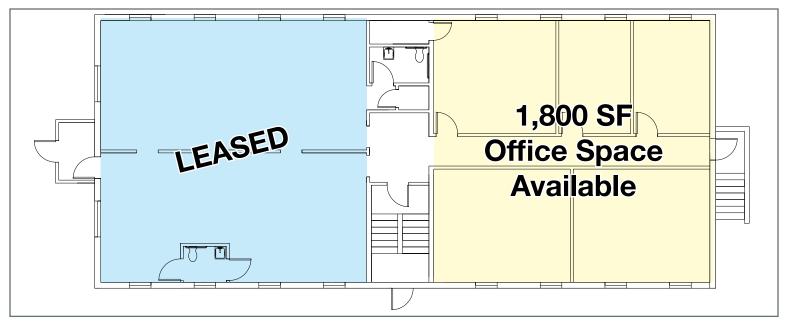

# For Lease/Sale

## 418 E. Lancaster Avenue

Wayne, PA 19087

AVAILABILITY
1st Floor - 1,800 SF
2nd Floor - 1,800 SF



## Office and Existing Medical Space Available

### **Property Highlights**

- High visibility signage on Lancaster Avenue
- One mile from the Blue Route (I-476)
- R-5 train across the street
- Parking for 20 cars



#### **David Morris**

dmorris@geisrealty.com

610 975 4275

996 Old Eagle School Road, Suite 1117, Wayne, PA 19087

610 989 0300

geisrealty.com

## 418 E. Lancaster Avenue

Wayne, PA 19087

### 1st Floor



### 2nd Floor





#### **David Morris**

dmorris@geisrealty.com

610 975 4275

996 Old Eagle School Road, Suite 1117, Wayne, PA 19087 610 989 0

geisrealty.com