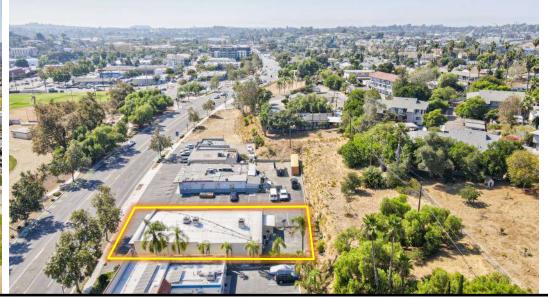

### **AERIAL PHOTOS**

LOCATION:

- Close Proximity to Downtown Vista
- Development Potential with Neighboring Property (Contact Agent For Details)

**ZONING:** 

Downtown Vista Specific Plan (SP-DV)

TRAFFIC:

± 25,301 Cars Per Day via Vista Village Drive

# 942 VISTA VILLAGE DRIVE