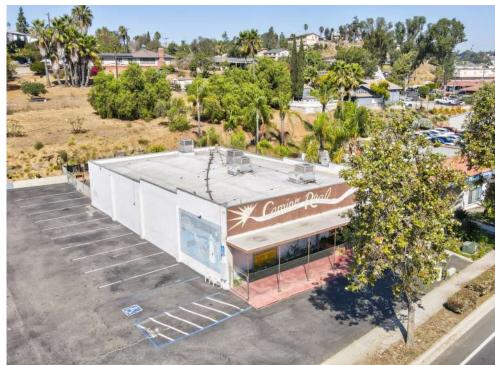

# FREESTANDING RETAIL / OFFICE BUILDING

### **OWNER-USER OPPORTUNITY**

PROPERTY ADDRESS

942 Vista Village Drive, Vista, CA 92084

AVAILABLE SQ. FT.

- ±4,000 SF Freestanding Retail/Office Building
- ±11,319 SF Lot
- 12 Reserved Parking Spaces
- ±1,500 SF Fenced Yard
- Available to Occupy with 30-Day Notice