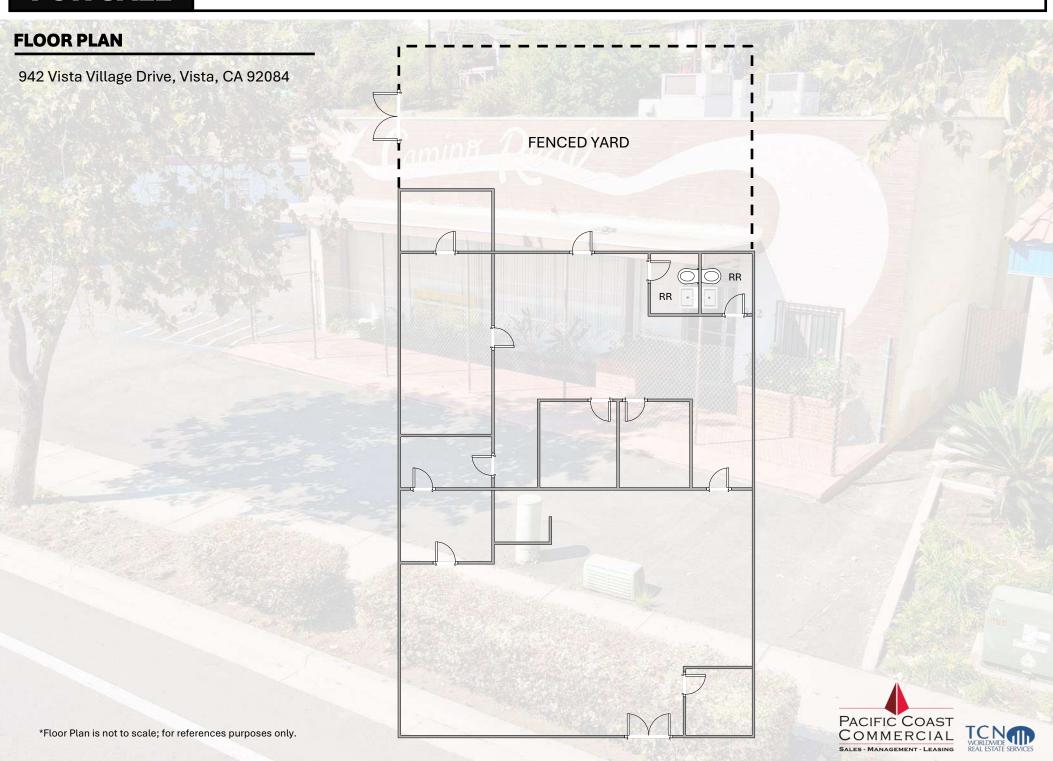

### **OWNER-USER OPPORTUNITY**

PROPERTY ADDRESS

942 Vista Village Drive, Vista, CA 92084

AVAILABLE SQ. FT.

- ±4,000 SF Freestanding Retail/Office Building
- ±11,319 SF Lot
- 12 Reserved Parking Spaces
- ±1,500 SF Fenced Yard
- Available to Occupy with 30-Day Notice