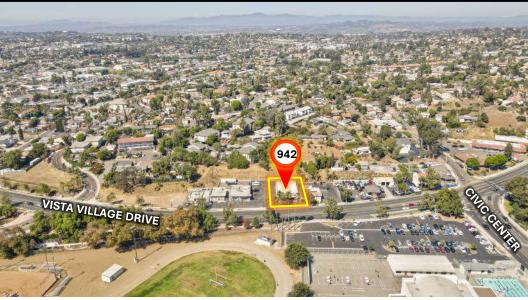

### **AERIAL PHOTOS**

LOCATION:

- Close Proximity to Downtown Vista
- Development Potential with Neighboring Property (Contact Agent For Details)

**ZONING:** 

Downtown Vista Specific Plan (SP-DV)

TRAFFIC:

± 25,301 Cars Per Day via Vista Village Drive