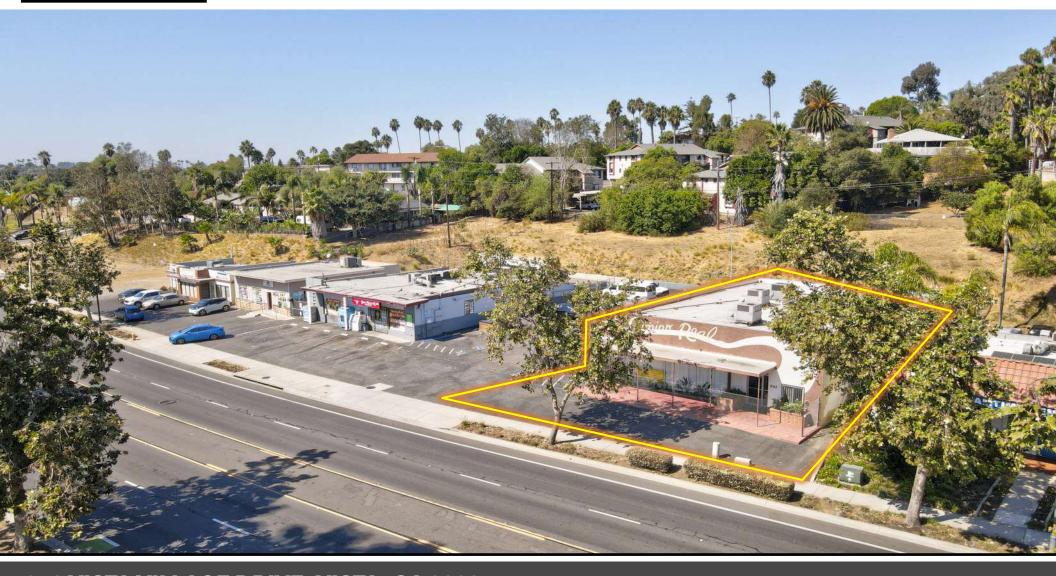

### **AERIAL PHOTOS**

LOCATION:

- Close Proximity to Downtown Vista
- Development Potential with Neighboring Property (Contact Agent For Details)

**ZONING:** 

Downtown Vista Specific Plan (SP-DV)

TRAFFIC:

± 25,301 Cars Per Day via Vista Village Drive

### **OWNER-USER OPPORTUNITY**

PROPERTY ADDRESS

942 Vista Village Drive, Vista, CA 92084

AVAILABLE SQ. FT.

- ±4,000 SF Freestanding Retail/Office Building
- ±11,319 SF Lot
- 12 Reserved Parking Spaces
- ±1,500 SF Fenced Yard
- Available to Occupy with 30-Day Notice