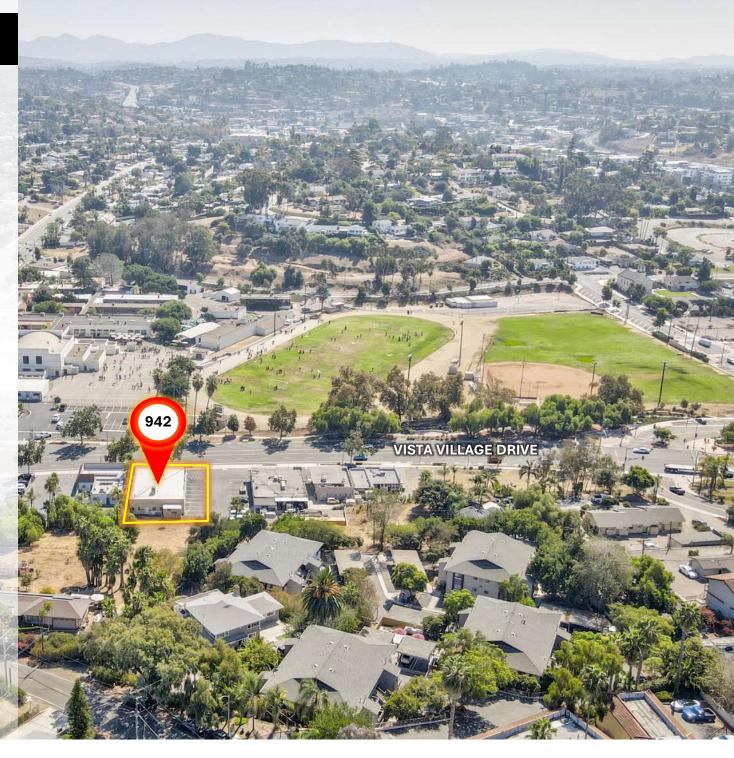

### **OWNER-USER OPPORTUNITY**

PROPERTY ADDRESS

942 Vista Village Drive, Vista, CA 92084

AVAILABLE SQ. FT.

- ±4,000 SF Freestanding Retail/Office Building
- ±11,319 SF Lot
- 12 Reserved Parking Spaces
- ±1,500 SF Fenced Yard
- Available to Occupy with 30-Day Notice

### **AERIAL PHOTOS**

LOCATION:

- Close Proximity to Downtown Vista
- Development Potential with Neighboring Property (Contact Agent For Details)

**ZONING:** 

Downtown Vista Specific Plan (SP-DV)

TRAFFIC:

± 25,301 Cars Per Day via Vista Village Drive