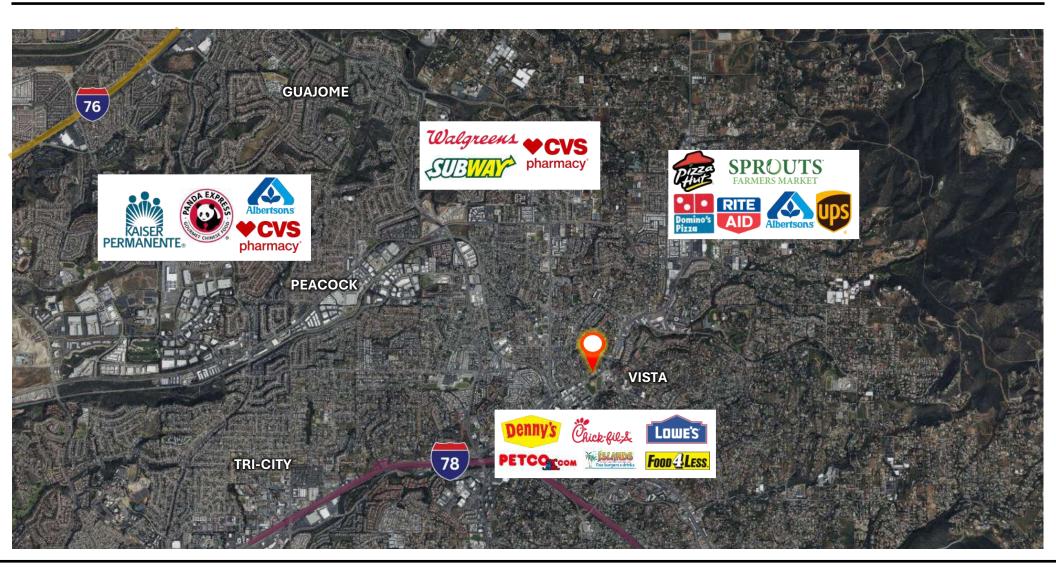

210,306   |
| Avg Household Income | \$111,341 | \$115,107 | \$123,120 |



## **BUSINESS**

|                   | 3 mile   | 5 mile | 10 mile  |
|-------------------|----------|--------|----------|
| Total Businesses  | 5,261    | 10,647 | 30,969   |
| Total Employees   | 36,002   | 85,323 | 249,315  |
| Consumer Spending | \$1.5 B+ | \$3 B+ | \$8.3 B+ |

### **DRIVE TIMES**







**10 MINS** 



**15 MINS** 







San Diego



San Diego International Airport

Vista

78

Escondido

Poway

Santee

67 El Cajon

Spring

Valley

Oceanside

Carlsbad

Encinitas

Chula Vista

Tijuana

Rosemont

2 MINS

Vista Transit Center

Highway 78

4 MINS

Highway 76

SoCal Sports Complex/ Frontwave Arena Oceanside Harbor

**20 MINS** 

# **FOR SALE**

## 942 VISTA VILLAGE DRIVE

### **NEARBY AMENITIES**



#### **ETHAN PARK**

Sales & Leasing Associate (760) 978-8053 Ethan@PacificCoastCommercial.com Lic. 02191123

#### **VINCE PROVENZANO**

Executive Director | Brokerage (619) 469-3600 Vince@PacificCoastCommercial.com Lic. 00780812

#### OFFICE | (619) 469-3600

10721 Treena Street, Suite 200 San Diego, CA 92131 www.PacificCoastCommercial.com Lic. 01209930





The information contained herein has been given to us by the owner of the property or other sources we deem reliable, we have no reason to doubt its accuracy, but we do not guarantee it. All information, including zoning and use, should be verified prior to transaction.

### **Contact Information**

#### **ETHAN PARK**

Sales and Leasing Associate Ethan@PacificCoastCommercial.com (760) 978-8053 Lic. # 02191123

### **VINCE PROVENZAN