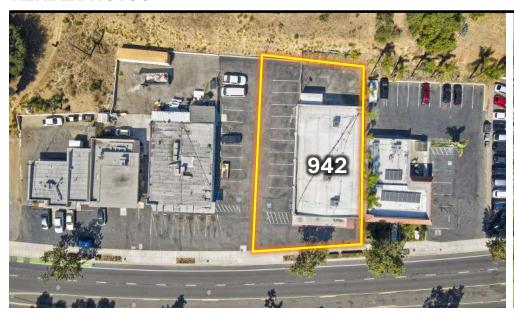

### **AERIAL PHOTOS**

LOCATION:

- Close Proximity to Downtown Vista
- Development Potential with Neighboring Property (Contact Agent For Details)

**ZONING:** 

Downtown Vista Specific Plan (SP-DV)

TRAFFIC:

± 25,301 Cars Per Day via Vista Village Drive