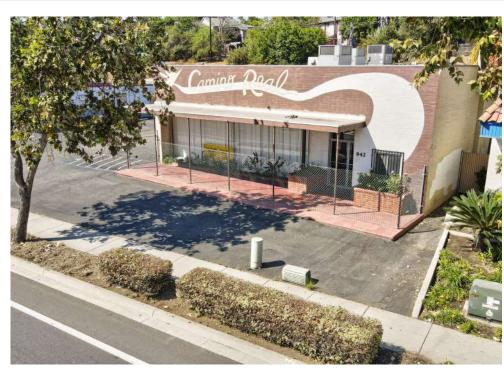

### **OWNER-USER OPPORTUNITY**

PROPERTY ADDRESS

942 Vista Village Drive, Vista, CA 92084

AVAILABLE SQ. FT.

- ±4,000 SF Freestanding Retail/Office Building
- ±11,319 SF Lot
- 12 Reserved Parking Spaces
- ±1,500 SF Fenced Yard
- Available to Occupy with 30-Day Notice

# FREESTANDING RETAIL /OFFICE BUILDING