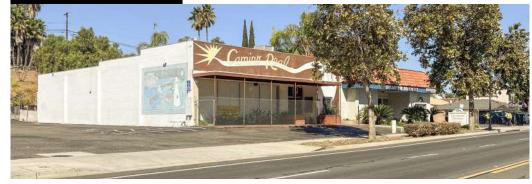

### **OWNER-USER OPPORTUNITY**

PROPERTY ADDRESS

942 Vista Village Drive, Vista, CA 92084

AVAILABLE SQ. FT.

- ±4,000 SF Freestanding Retail/Office Building
- ±11,319 SF Lot
- 12 Reserved Parking Spaces
- ±1,500 SF Fenced Yard
- Available to Occupy with 30-Day Notice

# FREESTANDING RETAIL /OFFICE BUILDING