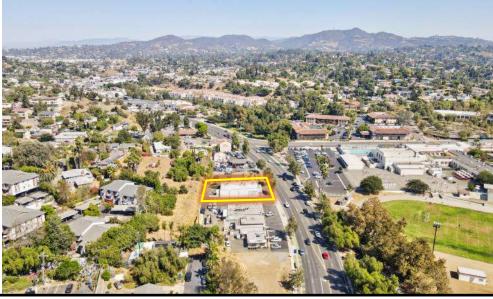

### **AERIAL PHOTOS**

LOCATION:

- Close Proximity to Downtown Vista
- Development Potential with Neighboring Property (Contact Agent For Details)

**ZONING:** 

Downtown Vista Specific Plan (SP-DV)

TRAFFIC:

± 25,301 Cars Per Day via Vista Village Drive

# 942 VISTA VILLAGE DRIVE