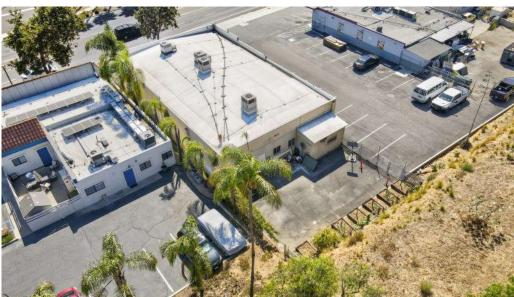

### **OWNER-USER OPPORTUNITY**

PROPERTY ADDRESS

942 Vista Village Drive, Vista, CA 92084

AVAILABLE SQ. FT.

- ±4,000 SF Freestanding Retail/Office Building
- ±11,319 SF Lot
- 12 Reserved Parking Spaces
- ±1,500 SF Fenced Yard
- Available to Occupy with 30-Day Notice

### **AERIAL PHOTOS**

LOCATION:

- Close Proximity to Downtown Vista
- Development Potential with Neighboring Property (Contact Agent For Details)

**ZONING:** 

Downtown Vista Specific Plan (SP-DV)

TRAFFIC:

± 25,301 Cars Per Day via Vista Village Drive