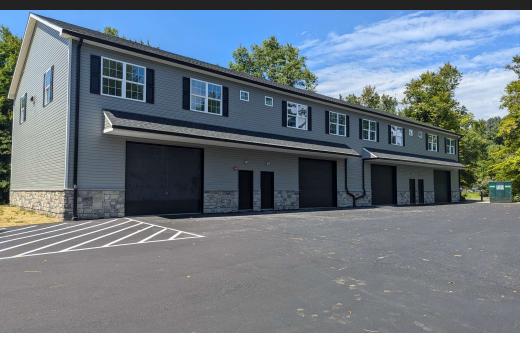

#### **PROPERTY DESCRIPTION**

Unlock the potential of your business with this versatile commercial space located in a highly accessible area. With a total of 9,600 square feet available, this property can be leased in its entirety or divided into units as small as 2,400 square feet to suit your specific needs.

This location perfect for contactors, offers an excellent opportunity for flex, office, or retail. Whether you're looking to expand your business or start something new, this property provides the perfect setting for success.

#### **PROPERTY HIGHLIGHTS**

- Flexible Space: 9,600 SF available, divisible from 2,400 SF.
- Strategic Location: Quick access to Route 1, the Pennsylvania Turnpike, and I-195/I-295, ensuring easy connectivity.
- Ample Parking: Plenty of parking spaces available for your employees and customers.

#### OFFERING SUMMARY

| Lease Rate:      | \$17.50 SF/yr (Gross; MG) |
|------------------|---------------------------|
| Number of Units: | 4                         |
| Available SF:    | 2,400 - 9,600 SF          |
| Lot Size:        | 58,246 SF                 |
| Building Size:   | 9,600 SF                  |