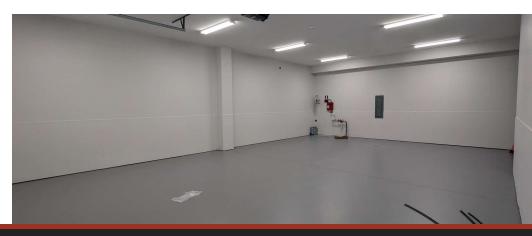

#### **PROPERTY DESCRIPTION**

Unlock the potential of your business with this versatile commercial space located in a highly accessible area. With a total of 9,600 square feet available, this property can be leased in its entirety or divided into units as small as 2,400 square feet to suit your specific needs.

This location perfect for contactors, offers an excellent opportunity for flex, office, or retail. Whether you're looking to expand your business or start something new, this property provides the perfect setting for success.

#### **PROPERTY HIGHLIGHTS**

- Flexible Space: 9,600 SF available, divisible from 2,400 SF.
- Strategic Location: Quick access to Route 1, the Pennsylvania Turnpike, and I-195/I-295, ensuring easy connectivity.
- Ample Parking: Plenty of parking spaces available for your employees and customers.