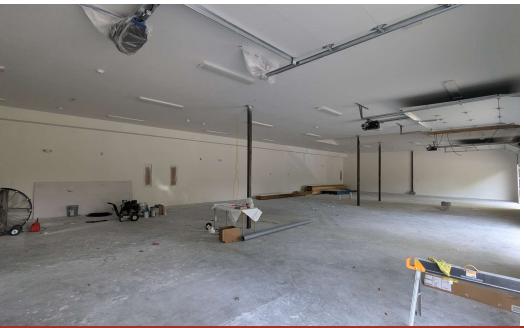

#### **PROPERTY DESCRIPTION**

Unlock the potential of your business with this versatile commercial space located in a highly accessible area. With a total of 9,600 square feet available, this property can be leased in its entirety or divided into units as small as 2,400 square feet to suit your specific needs.

This location perfect for contactors, offers an excellent opportunity for flex, office, or retail. Whether you're looking to expand your business or start something new, this property provides the perfect setting for success.