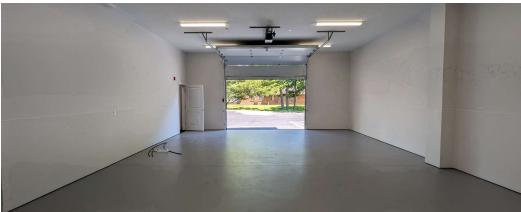

#### **PROPERTY DESCRIPTION**

Unlock the potential of your business with this versatile commercial space located in a highly accessible area. With a total of 9,600 square feet available, this property can be leased in its entirety or divided into units as small as 2,400 square feet to suit your specific needs.

This location perfect for contactors, offers an excellent opportunity for flex, office, or retail. Whether you're looking to expand your business or start something new, this property provides the perfect setting for success.

#### **PROPERTY HIGHLIGHTS**

- Flexible Space: 9,600 SF available, divisible from 2,400 SF.
- Strategic Location: Quick access to Route 1, the Pennsylvania Turnpike, and I-195/I-295, ensuring easy connectivity.
- Ample Parking: Plenty of parking spaces available for your employees and customers.