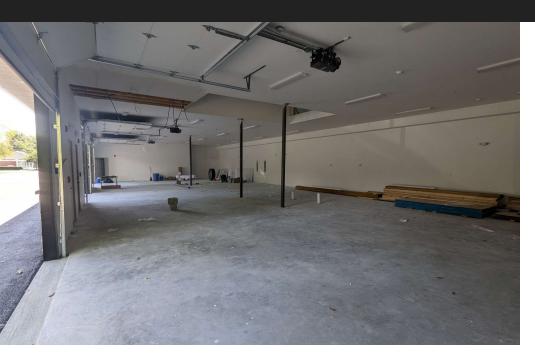

#### **PROPERTY DESCRIPTION**

Unlock the potential of your business with this versatile commercial space located in a highly accessible area. With a total of 9,600 square feet available, this property can be leased in its entirety or divided into units as small as 2,400 square feet to suit your specific needs.

This location perfect for contactors, offers an excellent opportunity for flex, office, or retail. Whether you're looking to expand your business or start something new, this property provides the perfect setting for success.