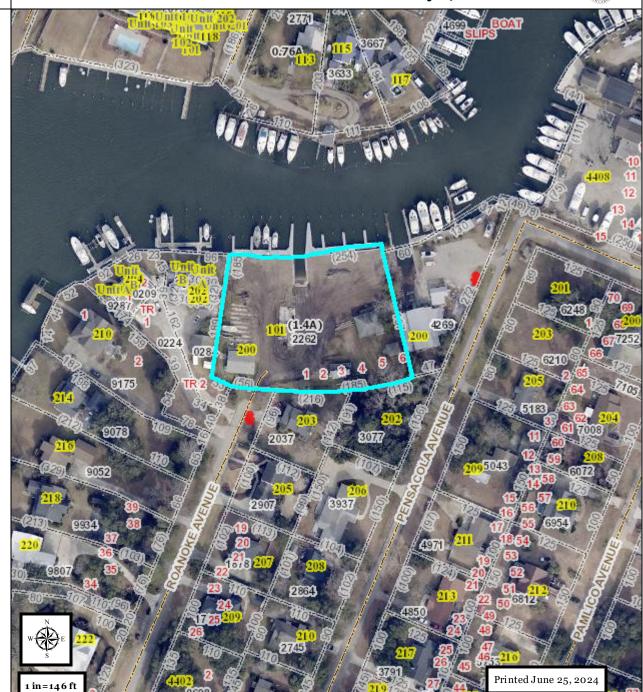

## **Tax Parcel Information:**

Owner: PELLETIER CREEK MARINA LLC

Current PIN: 636615732262000

**Site Address:** 101 ROANOKE AVE MOREHEAD CITY

Mailing Address: 124 OAKLEAF DRIVE

PINE KNOLL SHORES NC

**Legal Description:** 

L1 6 B26 L6 7 B27 CORAL POINT

**Prior PIN:** 13015C0901

**City Limits: MOREHEAD CITY** 

**Rescue District:** 

**Fire District:** 

Tax District: 1351

Township: MOREHEAD

Use: COMMERCIAL MARINA

**Land Value:** \$894,048 **NBHD:** 510004

Bldg Htd Sq Ft: 952

Bldg Value: \$77,497

Base Area Sq Ft: 1,176

Other Value: \$68,310 Year Built: 1950

**Total Value:** \$1,039,855 **Noise Level:** 

Sale Price: \$1,175,000 AICUZ Zone:

Taxed Acres: 1.225 GIS Acres: 1.293

Plat Ref: 1 / 13 Roll Type: R

**Deed Ref:** 1662 / 352 **Deed Date:** 20200207

Bedrooms: 2 Bathrooms: 1