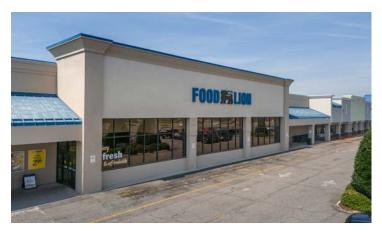

# East Beach Marketplace

Prime Retail Opportunity: Join Top National Tenants in a High-Traffic Location Near Naval Amphibious Base Little Creek

East Beach Marketplace features a newly renovated anchor, Food Lion, and hosts a range of national retailers, including CVS Pharmacy, Planet Fitness, Starbucks, Verizon, Family Dollar, and Papa John's. Conveniently located next to the Naval Amphibious Base Little Creek, East Beach Marketplace caters to the 24,602 active military and civilian personnel stationed there. The JEB-LC is one of the largest military bases on the East Coast and ranks among Virginia's largest employers.

### **Site Plan**

| Α      | Jimmy John's     | 1,480 SF  | 4245   | Planet Fitness    | 16,900 SF |
|--------|------------------|-----------|--------|-------------------|-----------|
| В      | Great Clips      | 1,198 SF  | 4243   | H & R Block       | 1,770 SF  |
| С      | 5 Star Nutrition | 1,287 SF  | 4241   | Studio East Salon | 2,467 SF  |
| 4253   | Food Lion        | 42,000 SF | 4239   | Bon Secours       | 6,450 SF  |
| 4251   | AVAILABLE        | 32,900 SF | 4031   | Family Dollar     | 10,800 SF |
| 4249   | Sushi King       | 13,950 SF | 4213   | Dirty Buffalo     | 4,658 SF  |
| 4249-A | Domoishi         | 1,200 SF  | 4213-C | Starbucks         | 1,872 SF  |
| 4249-B | California Nails | 1,500 SF  | 4213-B | Domino's          | 1,414 SF  |
| 4249-C | AVAILABLE        | 1,238 SF  | 4213-A | Verizon Wireless  | 1,414 SF  |
| 4247   | AVAILABLE        | 7,400 SF  | PAD    | CVS Pharmacy      | 1,200 SF  |
|        |                  |           |        |                   |           |