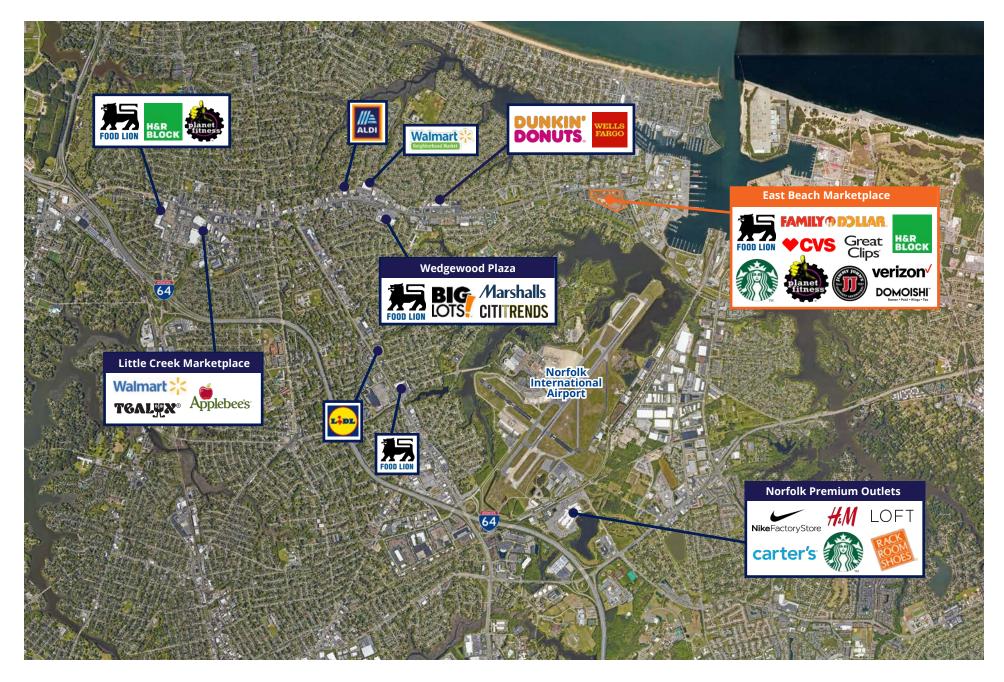

Retailer Map

Over 62,000 VPD on the intersection of Shore Drive and E Little Creek Road

Location caters to the 5 surrounding submarkets of Shore Drive, E. Little Creek, East Beach, Ocean View, and Naval Base