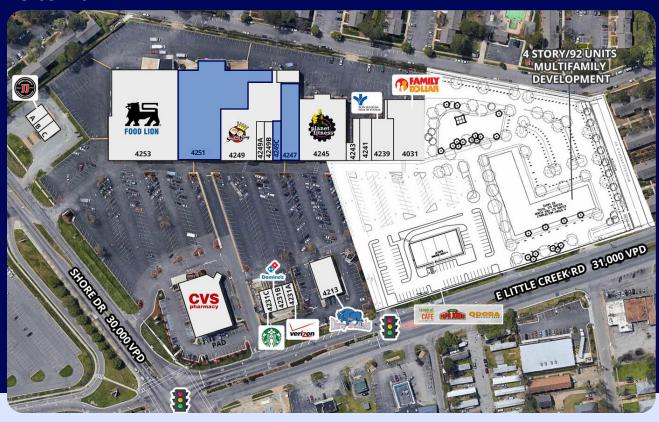

## Property Highlights

32,900 SF Junior Anchor Space Available

92 Luxury Apartments Coming Soon

Pylon Signage Available on both Shore Drive and E Little Creek Rd

### **Site Plan**

| Α      | Jimmy John's     | 1,480 SF  | 4245   | Planet Fitness    | 16,900 SF |
|--------|------------------|-----------|--------|-------------------|-----------|
| В      | Great Clips      | 1,198 SF  | 4243   | H & R Block       | 1,770 SF  |
| С      | 5 Star Nutrition | 1,287 SF  | 4241   | Studio East Salon | 2,467 SF  |
| 4253   | Food Lion        | 42,000 SF | 4239   | Bon Secours       | 6,450 SF  |
| 4251   | AVAILABLE        | 32,900 SF | 4031   | Family Dollar     | 10,800 SF |
| 4249   | Sushi King       | 13,950 SF | 4213   | Dirty Buffalo     | 4,658 SF  |
| 4249-A | Domoishi         | 1,200 SF  | 4213-C | Starbucks         | 1,872 SF  |
| 4249-B | California Nails | 1,500 SF  | 4213-B | Domino's          | 1,414 SF  |
| 4249-C | AVAILABLE        | 1,238 SF  | 4213-A | Verizon Wireless  | 1,414 SF  |
| 4247   | AVAILABLE        | 7,400 SF  | PAD    | CVS Pharmacy      | 1,200 SF  |
|        |                  |           |        |                   |           |