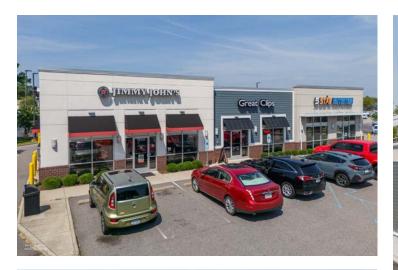

### **Site Plan**

| Α      | Jimmy John's     | 1,480 SF  | 4245   | Planet Fitness    | 16,900 SF |
|--------|------------------|-----------|--------|-------------------|-----------|
| В      | Great Clips      | 1,198 SF  | 4243   | H & R Block       | 1,770 SF  |
| С      | 5 Star Nutrition | 1,287 SF  | 4241   | Studio East Salon | 2,467 SF  |
| 4253   | Food Lion        | 42,000 SF | 4239   | Bon Secours       | 6,450 SF  |
| 4251   | AVAILABLE        | 32,900 SF | 4031   | Family Dollar     | 10,800 SF |
| 4249   | Sushi King       | 13,950 SF | 4213   | Dirty Buffalo     | 4,658 SF  |
| 4249-A | Domoishi         | 1,200 SF  | 4213-C | Starbucks         | 1,872 SF  |
| 4249-B | California Nails | 1,500 SF  | 4213-B | Domino's          | 1,414 SF  |
| 4249-C | AVAILABLE        | 1,238 SF  | 4213-A | Verizon Wireless  | 1,414 SF  |
| 4247   | AVAILABLE        | 7,400 SF  | PAD    | CVS Pharmacy      | 1,200 SF  |
|        |                  |           |        |                   |           |