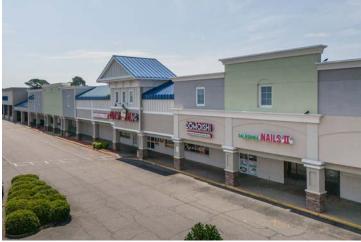

### **Site Plan**

| Α      | Jimmy John's     | 1,480 SF  | 4245   | Planet Fitness    | 16,900 SF |
|--------|------------------|-----------|--------|-------------------|-----------|
| В      | Great Clips      | 1,198 SF  | 4243   | H & R Block       | 1,770 SF  |
| С      | 5 Star Nutrition | 1,287 SF  | 4241   | Studio East Salon | 2,467 SF  |
| 4253   | Food Lion        | 42,000 SF | 4239   | Bon Secours       | 6,450 SF  |
| 4251   | AVAILABLE        | 32,900 SF | 4031   | Family Dollar     | 10,800 SF |
| 4249   | Sushi King       | 13,950 SF | 4213   | Dirty Buffalo     | 4,658 SF  |
| 4249-A | Domoishi         | 1,200 SF  | 4213-C | Starbucks         | 1,872 SF  |
| 4249-B | California Nails | 1,500 SF  | 4213-B | Domino's          | 1,414 SF  |
| 4249-C | AVAILABLE        | 1,238 SF  | 4213-A | Verizon Wireless  | 1,414 SF  |
| 4247   | AVAILABLE        | 7,400 SF  | PAD    | CVS Pharmacy      | 1,200 SF  |
|        |                  |           |        |                   |           |