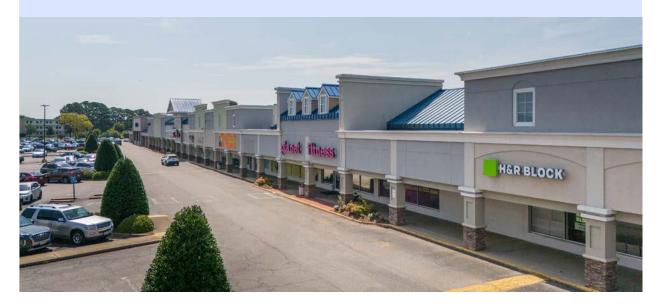

# East Beach Marketplace

Prime Retail Opportunity: Join Top National Tenants in a High-Traffic Location Near Naval Amphibious Base Little Creek

East Beach Marketplace features a newly renovated anchor, Food Lion, and hosts a range of national retailers, including CVS Pharmacy, Planet Fitness, Starbucks, Verizon, Family Dollar, and Papa John's. Conveniently located next to the Naval Amphibious Base Little Creek, East Beach Marketplace caters to the 24,602 active military and civilian personnel stationed there. The JEB-LC is one of the largest military bases on the East Coast and ranks among Virginia's largest employers.

## Property Highlights

32,900 SF Junior Anchor Space Available

92 Luxury Apartments Coming Soon

Pylon Signage Available on both Shore Drive and E Little Creek Rd

### **Site Plan**

| Α      | Jimmy John's     | 1,480 SF  | 4245   | Planet Fitness    | 16,900 SF |
|--------|------------------|-----------|--------|-------------------|-----------|
| В      | Great Clips      | 1,198 SF  | 4243   | H & R Block       | 1,770 SF  |
| С      | 5 Star Nutrition | 1,287 SF  | 4241   | Studio East Salon | 2,467 SF  |
| 4253   | Food Lion        | 42,000 SF | 4239   | Bon Secours       | 6,450 SF  |
| 4251   | AVAILABLE        | 32,900 SF | 4031   | Family Dollar     | 10,800 SF |
| 4249   | Sushi King       | 13,950 SF | 4213   | Dirty Buffalo     | 4,658 SF  |
| 4249-A | Domoishi         | 1,200 SF  | 4213-C | Starbucks         | 1,872 SF  |
| 4249-B | California Nails | 1,500 SF  | 4213-B | Domino's          | 1,414 SF  |
| 4249-C | AVAILABLE        | 1,238 SF  | 4213-A | Verizon Wireless  | 1,414 SF  |
| 4247   | AVAILABLE        | 7,400 SF  | PAD    | CVS Pharmacy      | 1,200 SF  |
|        |                  |           |        |                   |           |