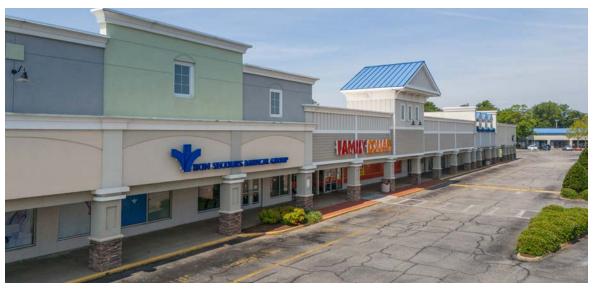

# East Beach Marketplace

Prime Retail Opportunity: Join Top National Tenants in a High-Traffic Location Near Naval Amphibious Base Little Creek

East Beach Marketplace features a newly renovated anchor, Food Lion, and hosts a range of national retailers, including CVS Pharmacy, Planet Fitness, Starbucks, Verizon, Family Dollar, and Papa John's. Conveniently located next to the Naval Amphibious Base Little Creek, East Beach Marketplace caters to the 24,602 active military and civilian personnel stationed there. The JEB-LC is one of the largest military bases on the East Coast and ranks among Virginia's largest employers.

### **Site Plan**

| Α      | Jimmy John's     | 1,480 SF  | 4245   | Planet Fitness    | 16,900 SF |
|--------|------------------|-----------|--------|-------------------|-----------|
| В      | Great Clips      | 1,198 SF  | 4243   | H & R Block       | 1,770 SF  |
| С      | 5 Star Nutrition | 1,287 SF  | 4241   | Studio East Salon | 2,467 SF  |
| 4253   | Food Lion        | 42,000 SF | 4239   | Bon Secours       | 6,450 SF  |
| 4251   | AVAILABLE        | 32,900 SF | 4031   | Family Dollar     | 10,800 SF |
| 4249   | Sushi King       | 13,950 SF | 4213   | Dirty Buffalo     | 4,658 SF  |
| 4249-A | Domoishi         | 1,200 SF  | 4213-C | Starbucks         | 1,872 SF  |
| 4249-B | California Nails | 1,500 SF  | 4213-B | Domino's          | 1,414 SF  |
| 4249-C | AVAILABLE        | 1,238 SF  | 4213-A | Verizon Wireless  | 1,414 SF  |
| 4247   | AVAILABLE        | 7,400 SF  | PAD    | CVS Pharmacy      | 1,200 SF  |
|        |                  |           |        |                   |           |