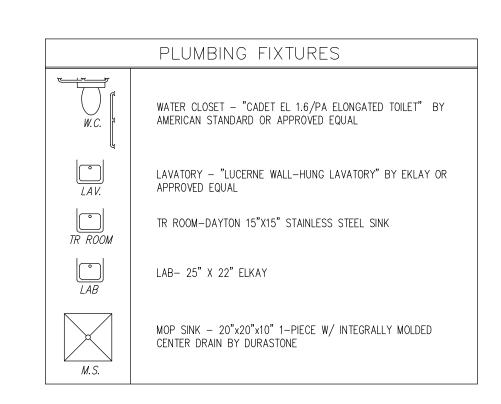

3 TYPICAL SINK DETAIL
A003 1/4" = 1'-0"

David Brand Architecture

3 SUFFOLK CT.
CHERRY HILL, NJ 08034

ph: 267.532.6073
e-mail: DavidBrandArchitecture@gmail.com

SEAL

No. Description Date

REV 1 6-20-17

REV 2 7-6-18