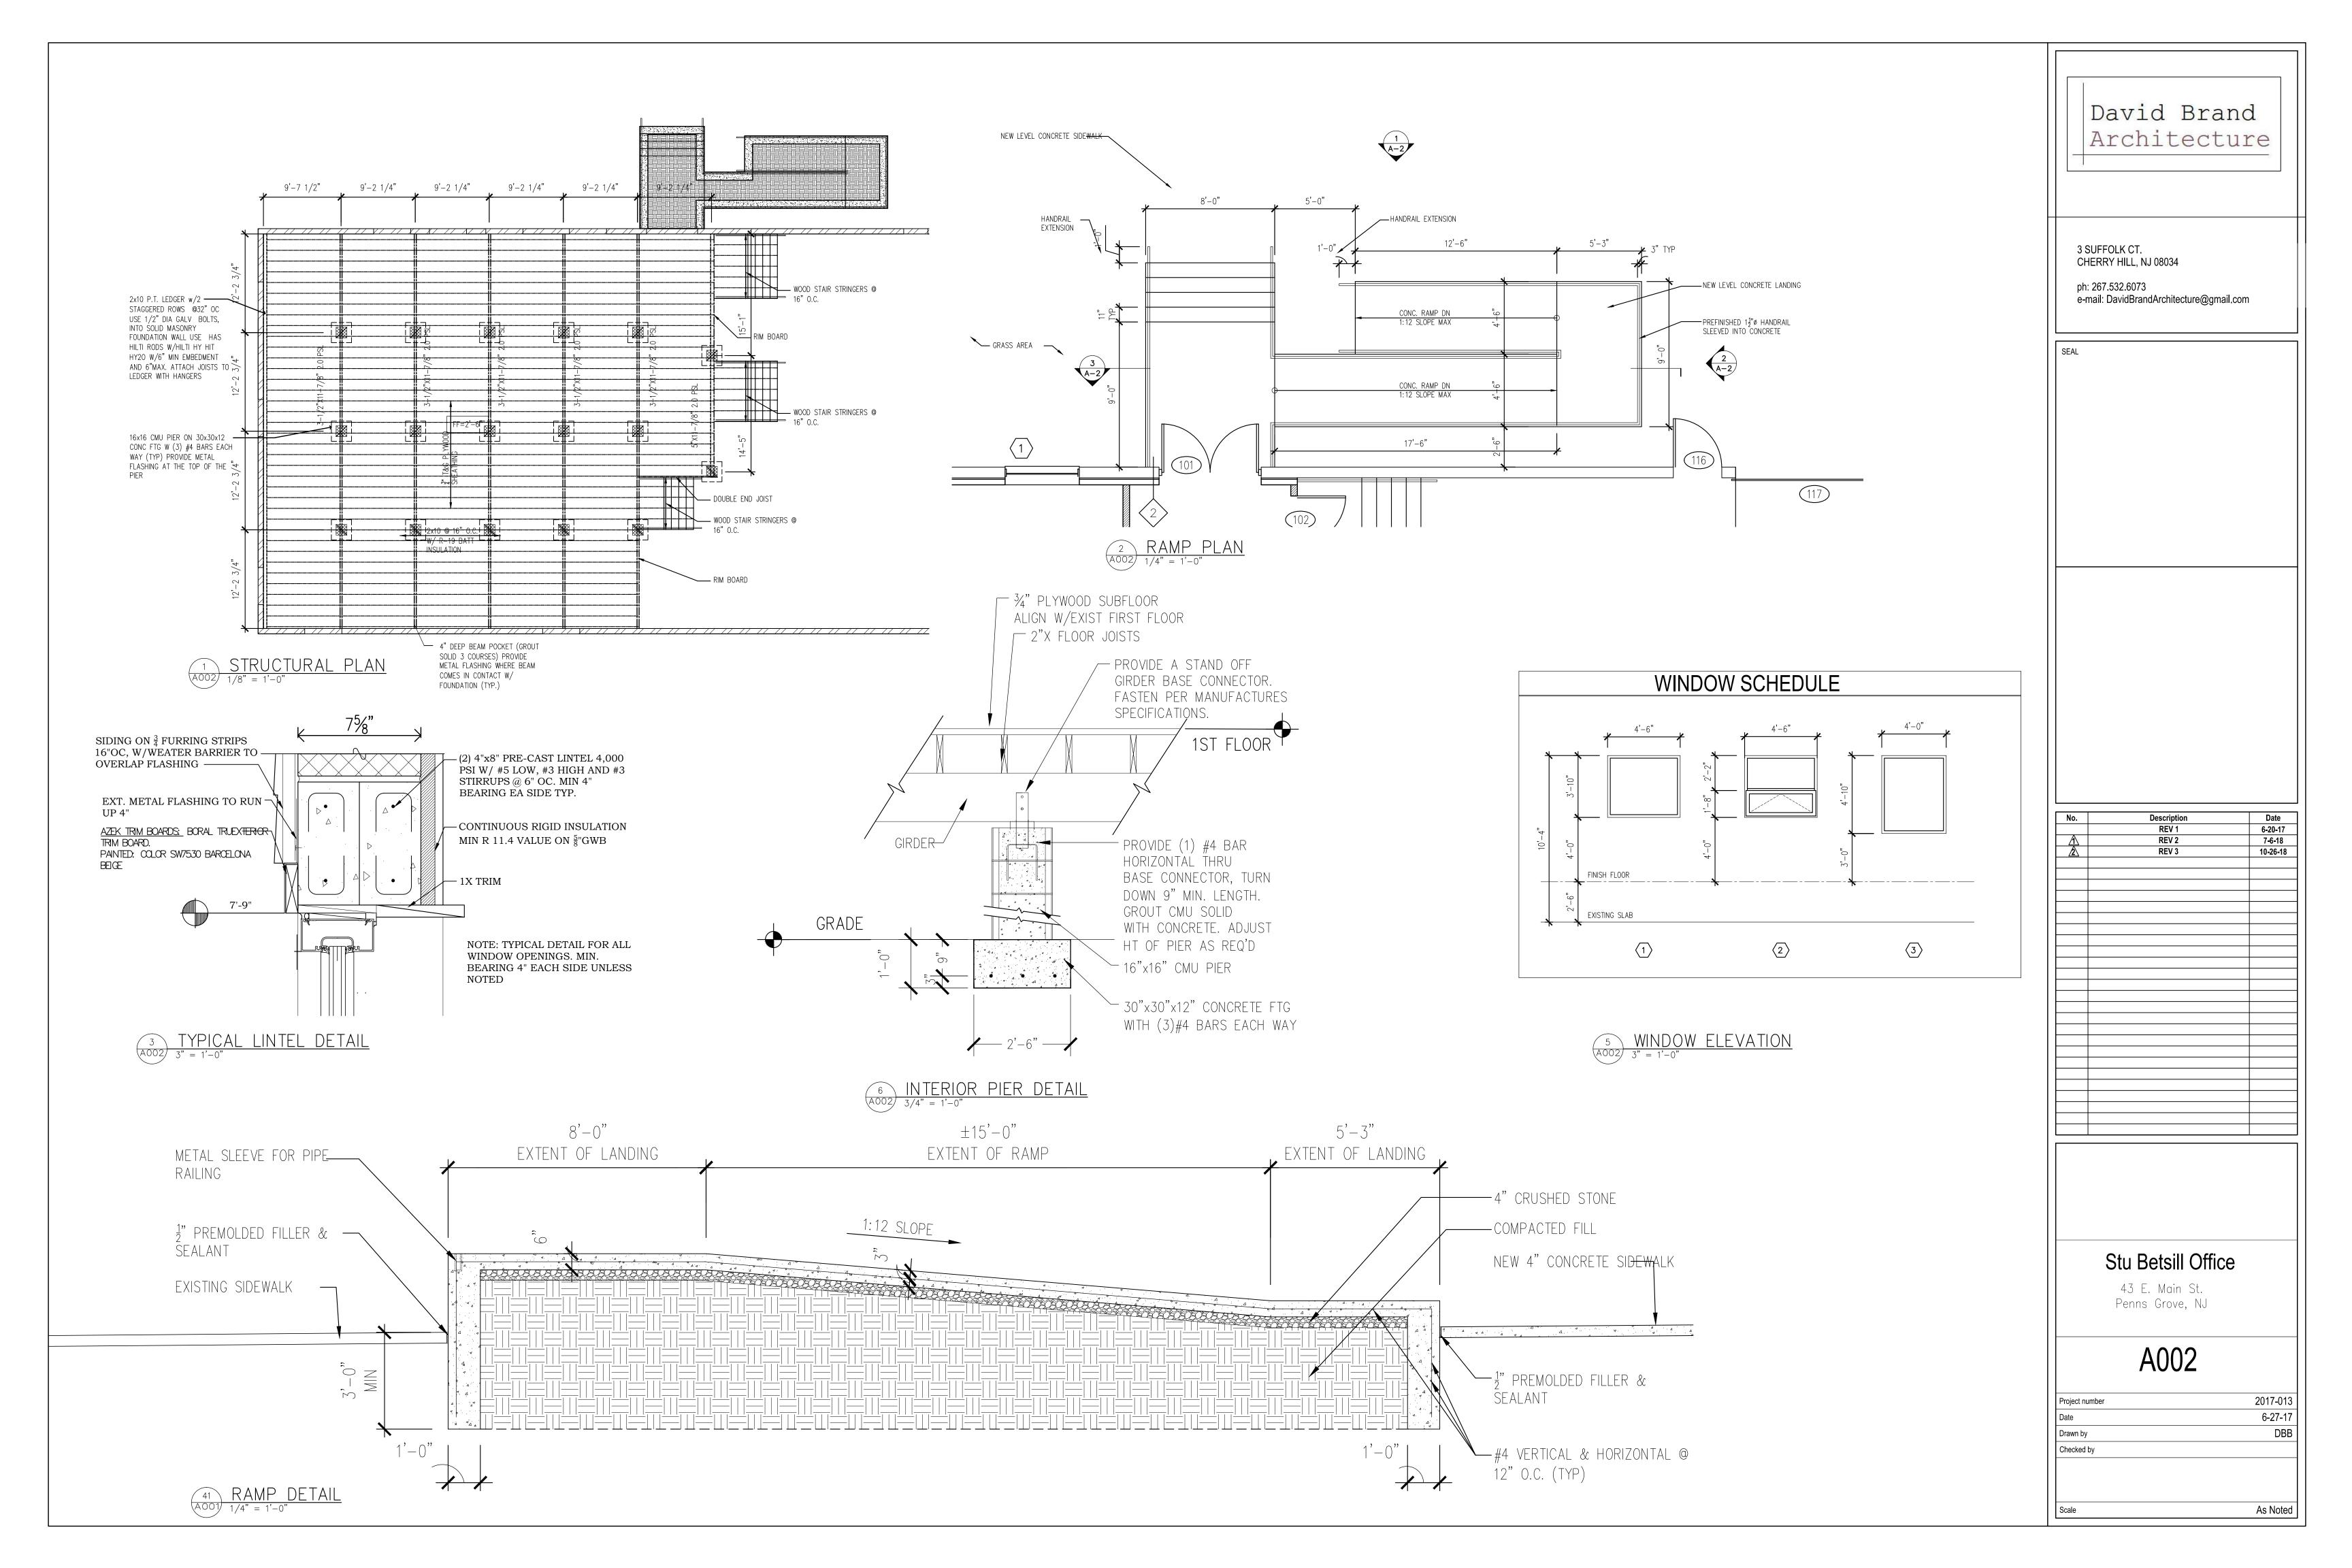

WITH 2-1/2" SCHEDULE 40 CONDUIT

David Brand Architecture

3 SUFFOLK CT. CHERRY HILL, NJ 08034

ph: 267.532.6073 e-mail: DavidBrandArchitecture@gmail.com

REV 1 6-20-17 7-6-18 10-26-18

Stu Betsill Office

43 E. Main St. Penns Grove, NJ

A001

2017-013 Project number 6-27-17 Drawn by DBB Checked by As Noted