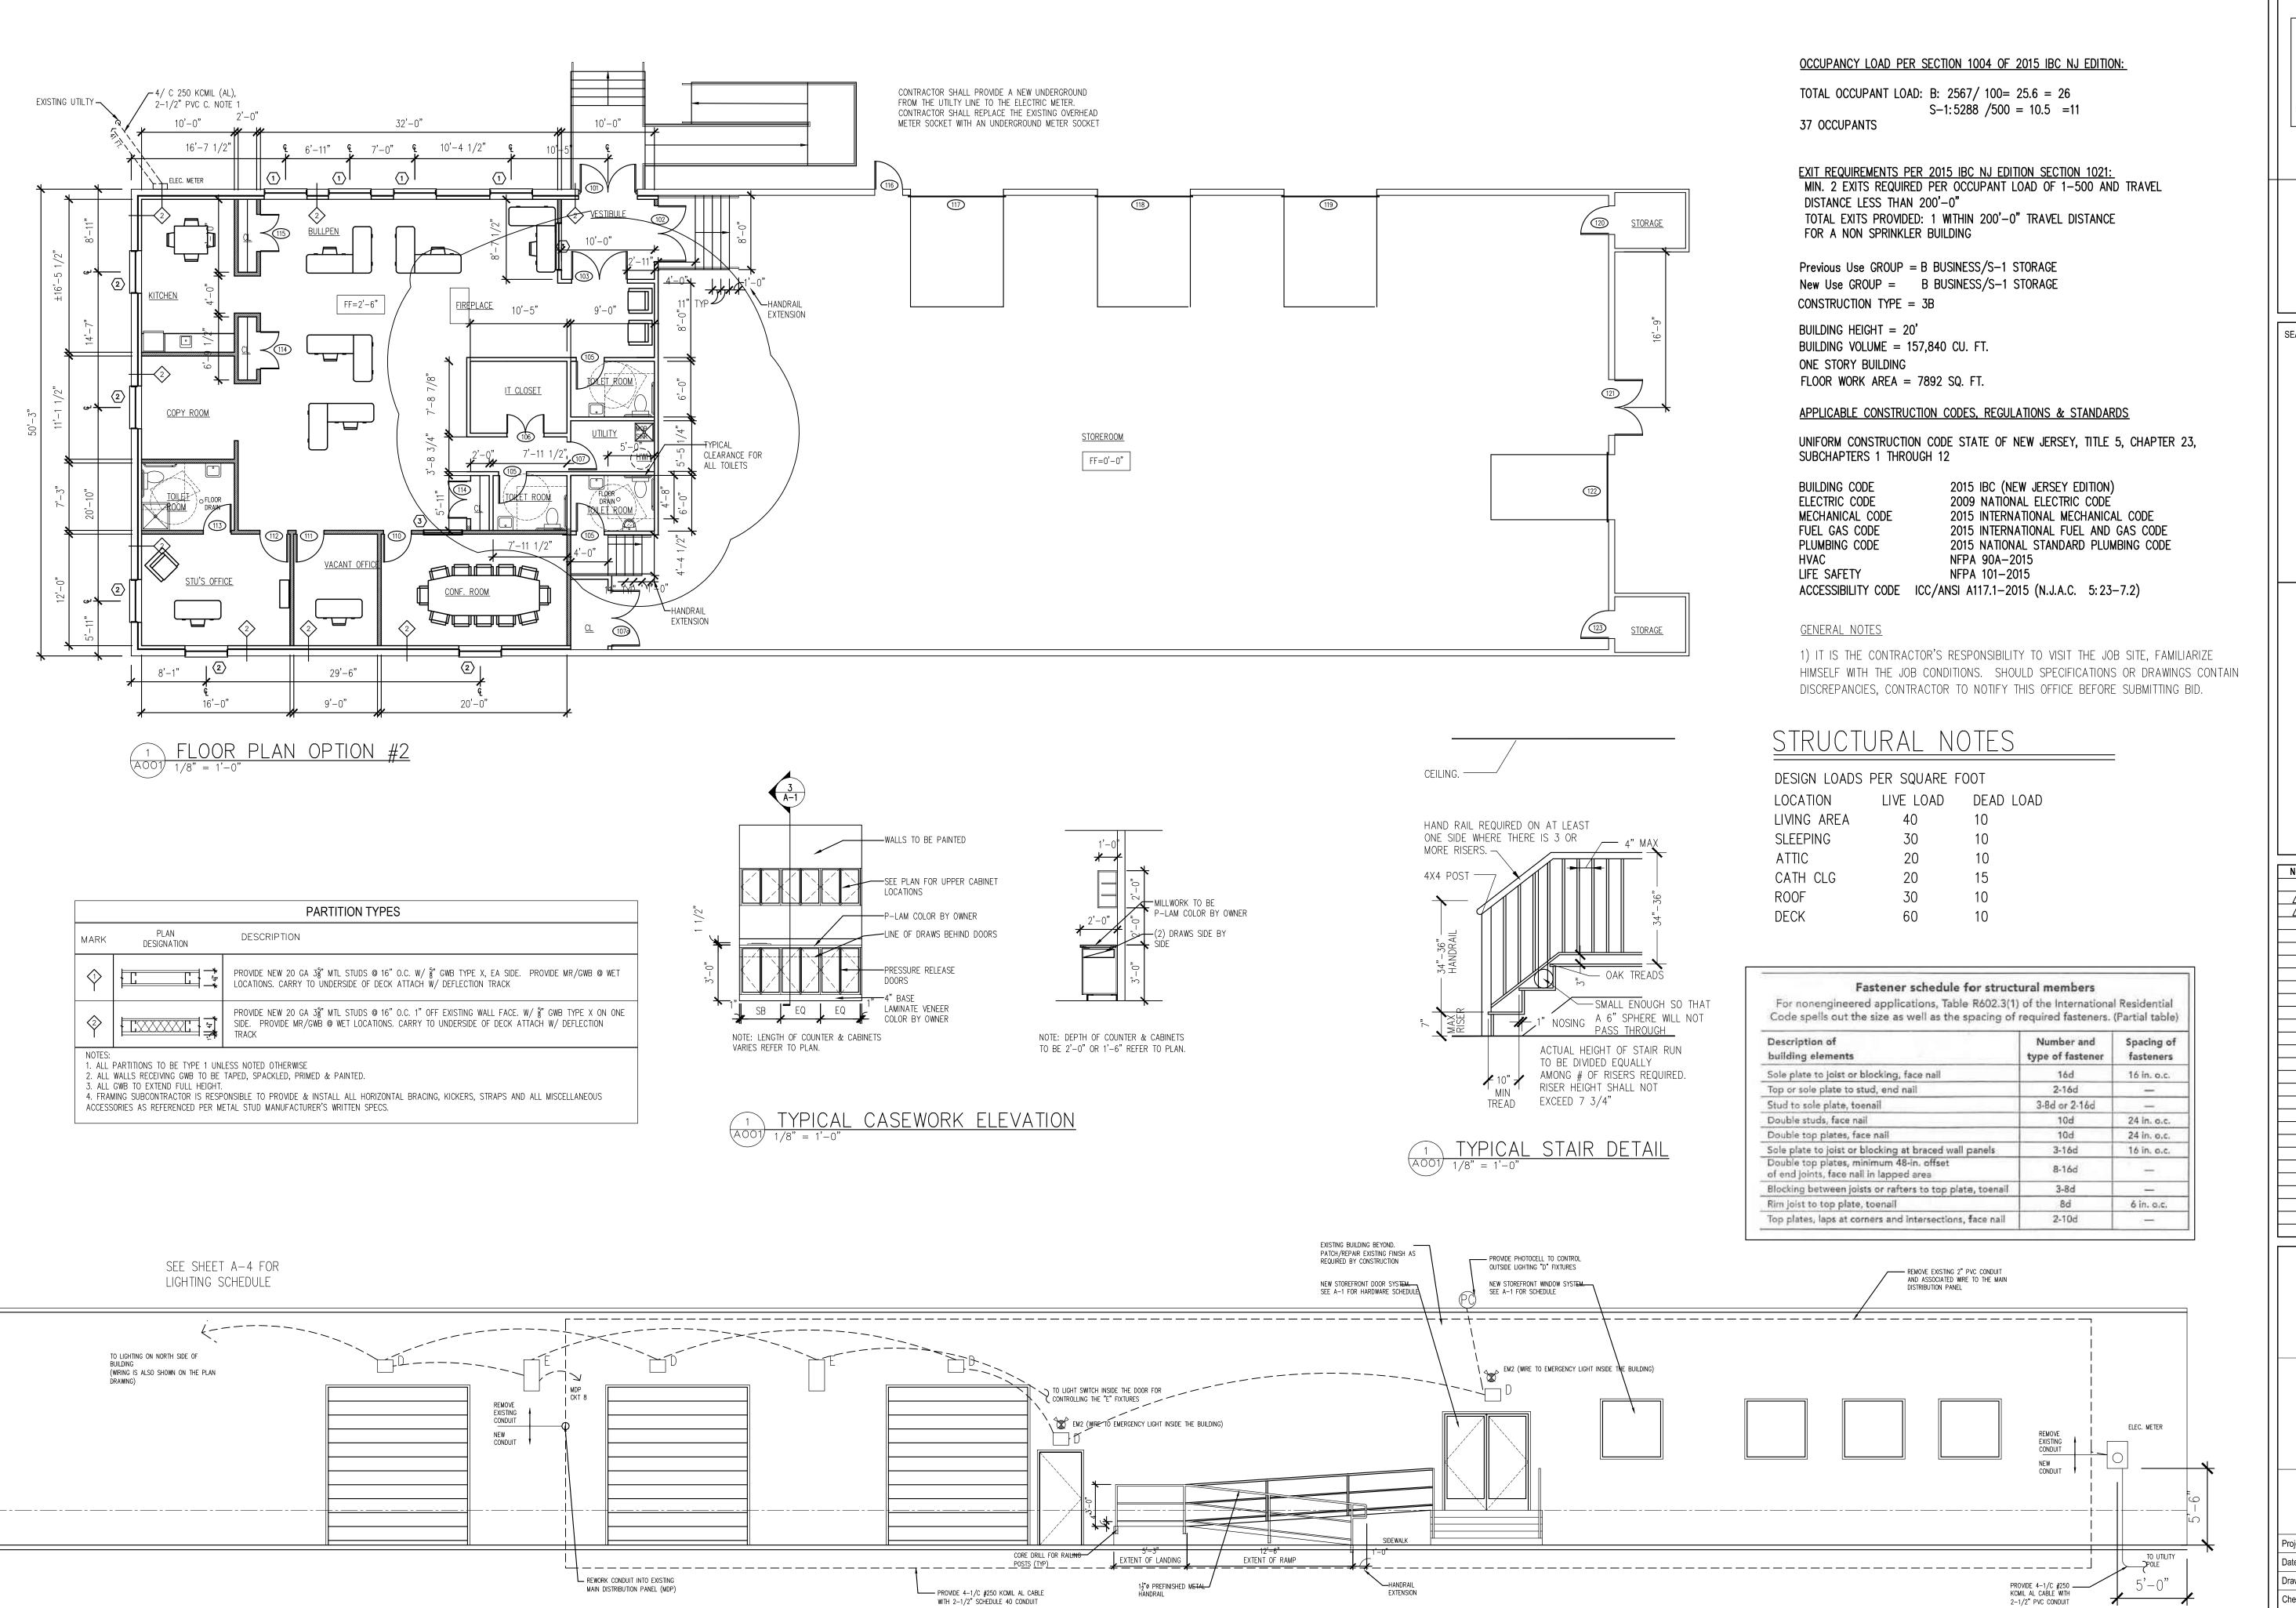

WITH 2-1/2" SCHEDULE 40 CONDUIT

David Brand Architecture

3 SUFFOLK CT. CHERRY HILL, NJ 08034

ph: 267.532.6073 e-mail: DavidBrandArchitecture@gmail.com

REV 1 6-20-17 7-6-18 10-26-18

Stu Betsill Office

43 E. Main St. Penns Grove, NJ

A001

2017-013 Project number 6-27-17 Drawn by DBB Checked by As Noted







## BOXES AND DEVICES 1. PROVIDE ACCES 2. MOUNTING HEIGH



LIGHT SWITCHES OPERABLE PARTS SHALL BE LOCATED NO HIGHER THAN 48" ABOVE FINISHED FLOOR. IF THE REACH

IS OVER AN OBSTRUCTION BETWEEN 20" AND 25" IN DEPTH THE MAXIMUM HEIGHT SHALL BE 46".

WALL RECEPTACLES OPERABLE PARTS SHALL BE LOCATED NO LOWER THAN 15" ABOVE FINISHED FLOOR.

COUNTERTOP OPERABLE PARTS SHALL BE LOCATED NO HIGHER THAN 48" ABOVE FINISHED FLOOR. IF THE REACH RECEPTACLES IS OVER AN OBSTRUCTION BETWEEN 20" A