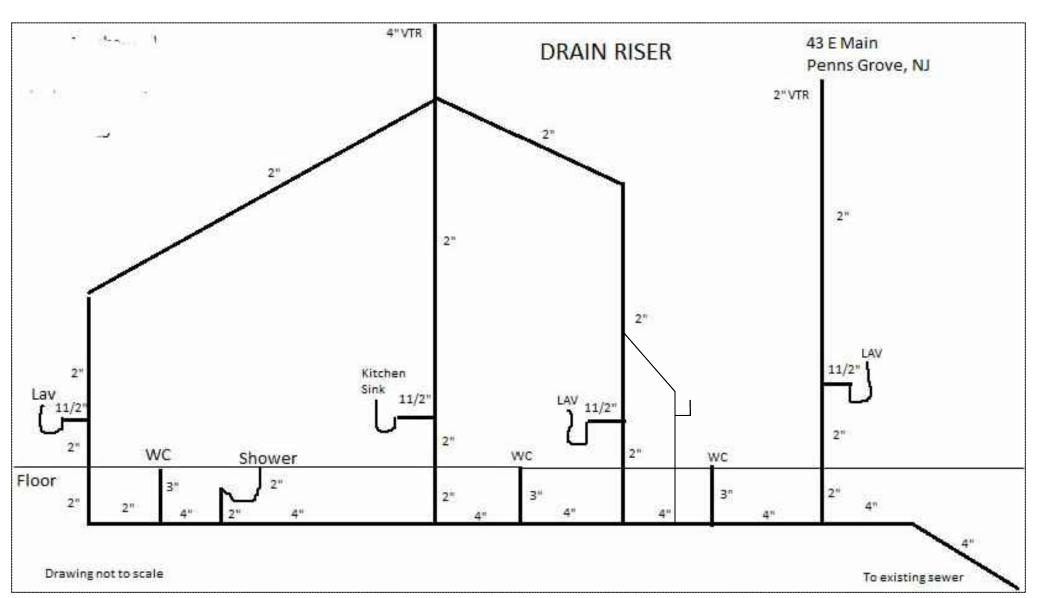

GAS RISER

5 SANITARY RISER
A004 NTS

David Brand Architecture

3 SUFFOLK CT.
CHERRY HILL, NJ 08034

ph: 267.532.6073
e-mail: DavidBrandArchitecture@gmail.com

SEAL

Description Date
REV 1 6-20-17
REV 2 7-6-18
REV 3 10-26-18

Stu Betsill Office

43 E. Main St. Penns Grove, NJ

A004

Project number 2017-013

Date 6-27-17

Drawn by DBB

Checked by

Scale As Noted