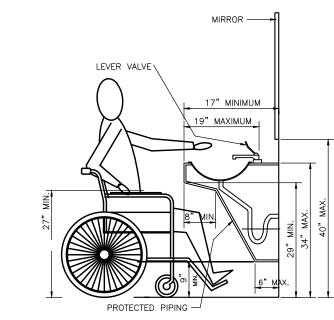

3 TYPICAL SINK DETAIL
A003 1/4" = 1'-0"

David Brand Architecture

3 SUFFOLK CT.
CHERRY HILL, NJ 08034

ph: 267.532.6073
e-mail: DavidBrandArchitecture@gmail.com

SEAL

No. Description Date

REV 1 6-20-17

REV 2 7-6-18