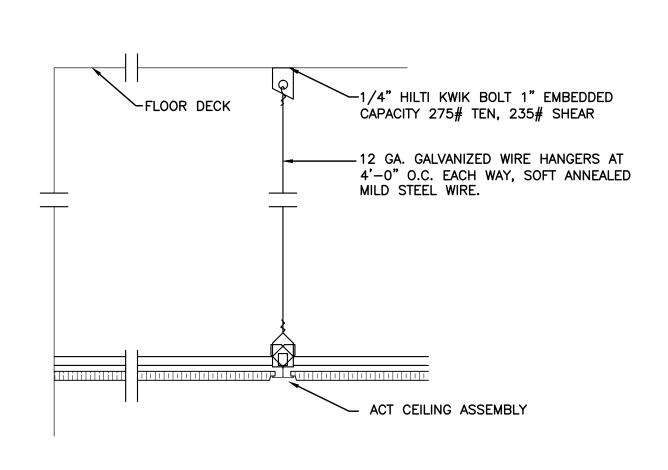

WITH 2-1/2" SCHEDULE 40 CONDUIT

David Brand Architecture

3 SUFFOLK CT. CHERRY HILL, NJ 08034

ph: 267.532.6073 e-mail: DavidBrandArchitecture@gmail.com

REV 1 6-20-17 7-6-18 10-26-18

Stu Betsill Office

43 E. Main St. Penns Grove, NJ

A001

2017-013 Project number 6-27-17 Drawn by DBB Checked by As Noted







## BOXES AND DEVICES 1. PROVIDE ACCES 2. MOUNTING HEIGH



LIGHT SWITCHES OPERABLE PARTS SHALL BE LOCATED NO HIGHER THAN 48" ABOVE FINISHED FLOOR. IF THE REACH

IS OVER AN OBSTRUCTION BETWEEN 20" AND 25" IN DEPTH THE MAXIMUM HEIGHT SHALL BE 46".

WALL RECEPTACLES OPERABLE PARTS SHALL BE LOCATED NO LOWER THAN 15" ABOVE FINISHED FLOOR.

COUNTERTOP OPERABLE PARTS SHALL BE LOCATED NO HIGHER THAN 48" ABOVE FINISHED FLOOR. IF THE REACH RECEPTACLES IS OVER AN OBSTRUCTION BETWEEN 20" AND 25" IN DEPTH THE MAXIMUM HEIGHT SHALL BE 46".

RECEPTACLES/DATA COORDINATE WITH ARCHITECT. NO LOWER THAN 15" ABOVE FINISHED FLOOR.

(UNDER DESK)

PHONE JACKS

OPERABLE PARTS SHALL BE LOCATED NO HIGHER THAN 48" ABOVE FINISHED FLOOR. IF THE REACH IS OVER AN OBSTRUCTION BETWEEN 20" AND 25" IN DEPTH THE MAXIMUM HE