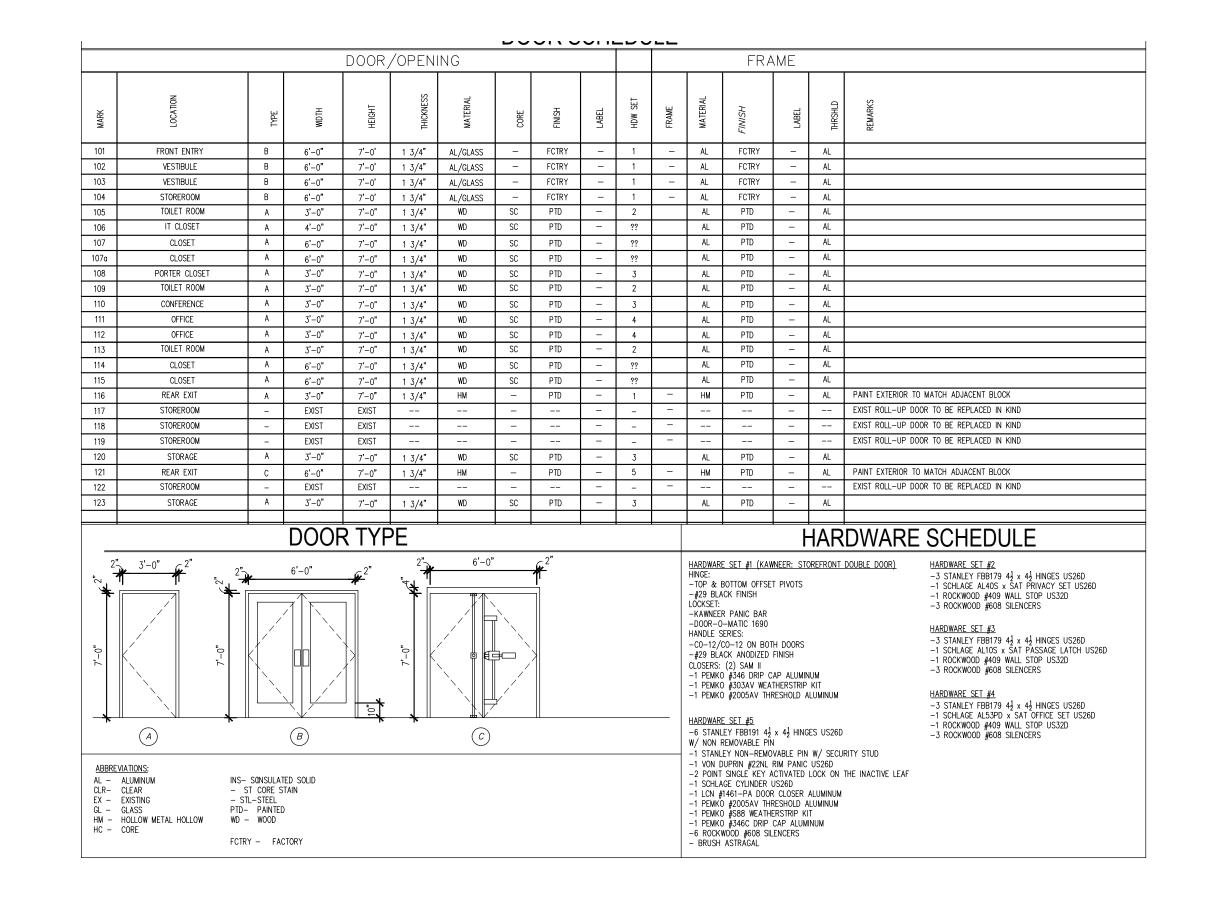

WITH 2-1/2" SCHEDULE 40 CONDUIT

David Brand Architecture

3 SUFFOLK CT. CHERRY HILL, NJ 08034

ph: 267.532.6073 e-mail: DavidBrandArchitecture@gmail.com

REV 1 6-20-17 7-6-18 10-26-18

Stu Betsill Office

43 E. Main St. Penns Grove, NJ

A001

2017-013 Project number 6-27-17 Drawn by DBB Checked by As Noted







## BOXES AND DEVICES 1. PROVIDE ACCES 2. MOUNTING HEIGH



LIGHT SWITCHES OPERABLE PARTS SHALL BE LOCATED NO HIGHER THAN 48" ABOVE FINISHED FLOOR. IF THE REACH

IS OVER AN OBSTRUCTION BETWEEN 20" AND 25" IN DEPTH THE MAXIMUM HEIGHT SHALL BE 46".

WALL RECEPTACLES OPERABLE PARTS SHALL BE LOCATED NO LOWER THAN 15" ABOVE FINISHED FLOOR.

COUNTERTOP OPERABLE PARTS SHALL BE LOCATED NO HIGHER THAN 48" ABOVE FINISHED FLOOR. IF THE REACH RECEPTACLES IS OVER AN OBSTRUCTION BETWEEN 20" AND 25" IN DEPTH THE MAXIMUM HEIGHT SHALL BE 46".

RECEPTACLES/DATA COORDINATE WITH ARCHITECT. NO LOWER THAN 15" ABOVE FINISHED FLOOR.

(UNDER DESK)

PHONE JACKS

OPERABLE PARTS SHALL BE LOCATED NO HIGHER THAN 48" ABOVE FINISHED FLOOR. IF THE REACH IS OVER AN OBSTRUCTION BETWEEN 20" AND 25" IN DEPTH THE MAXIMUM HEIG