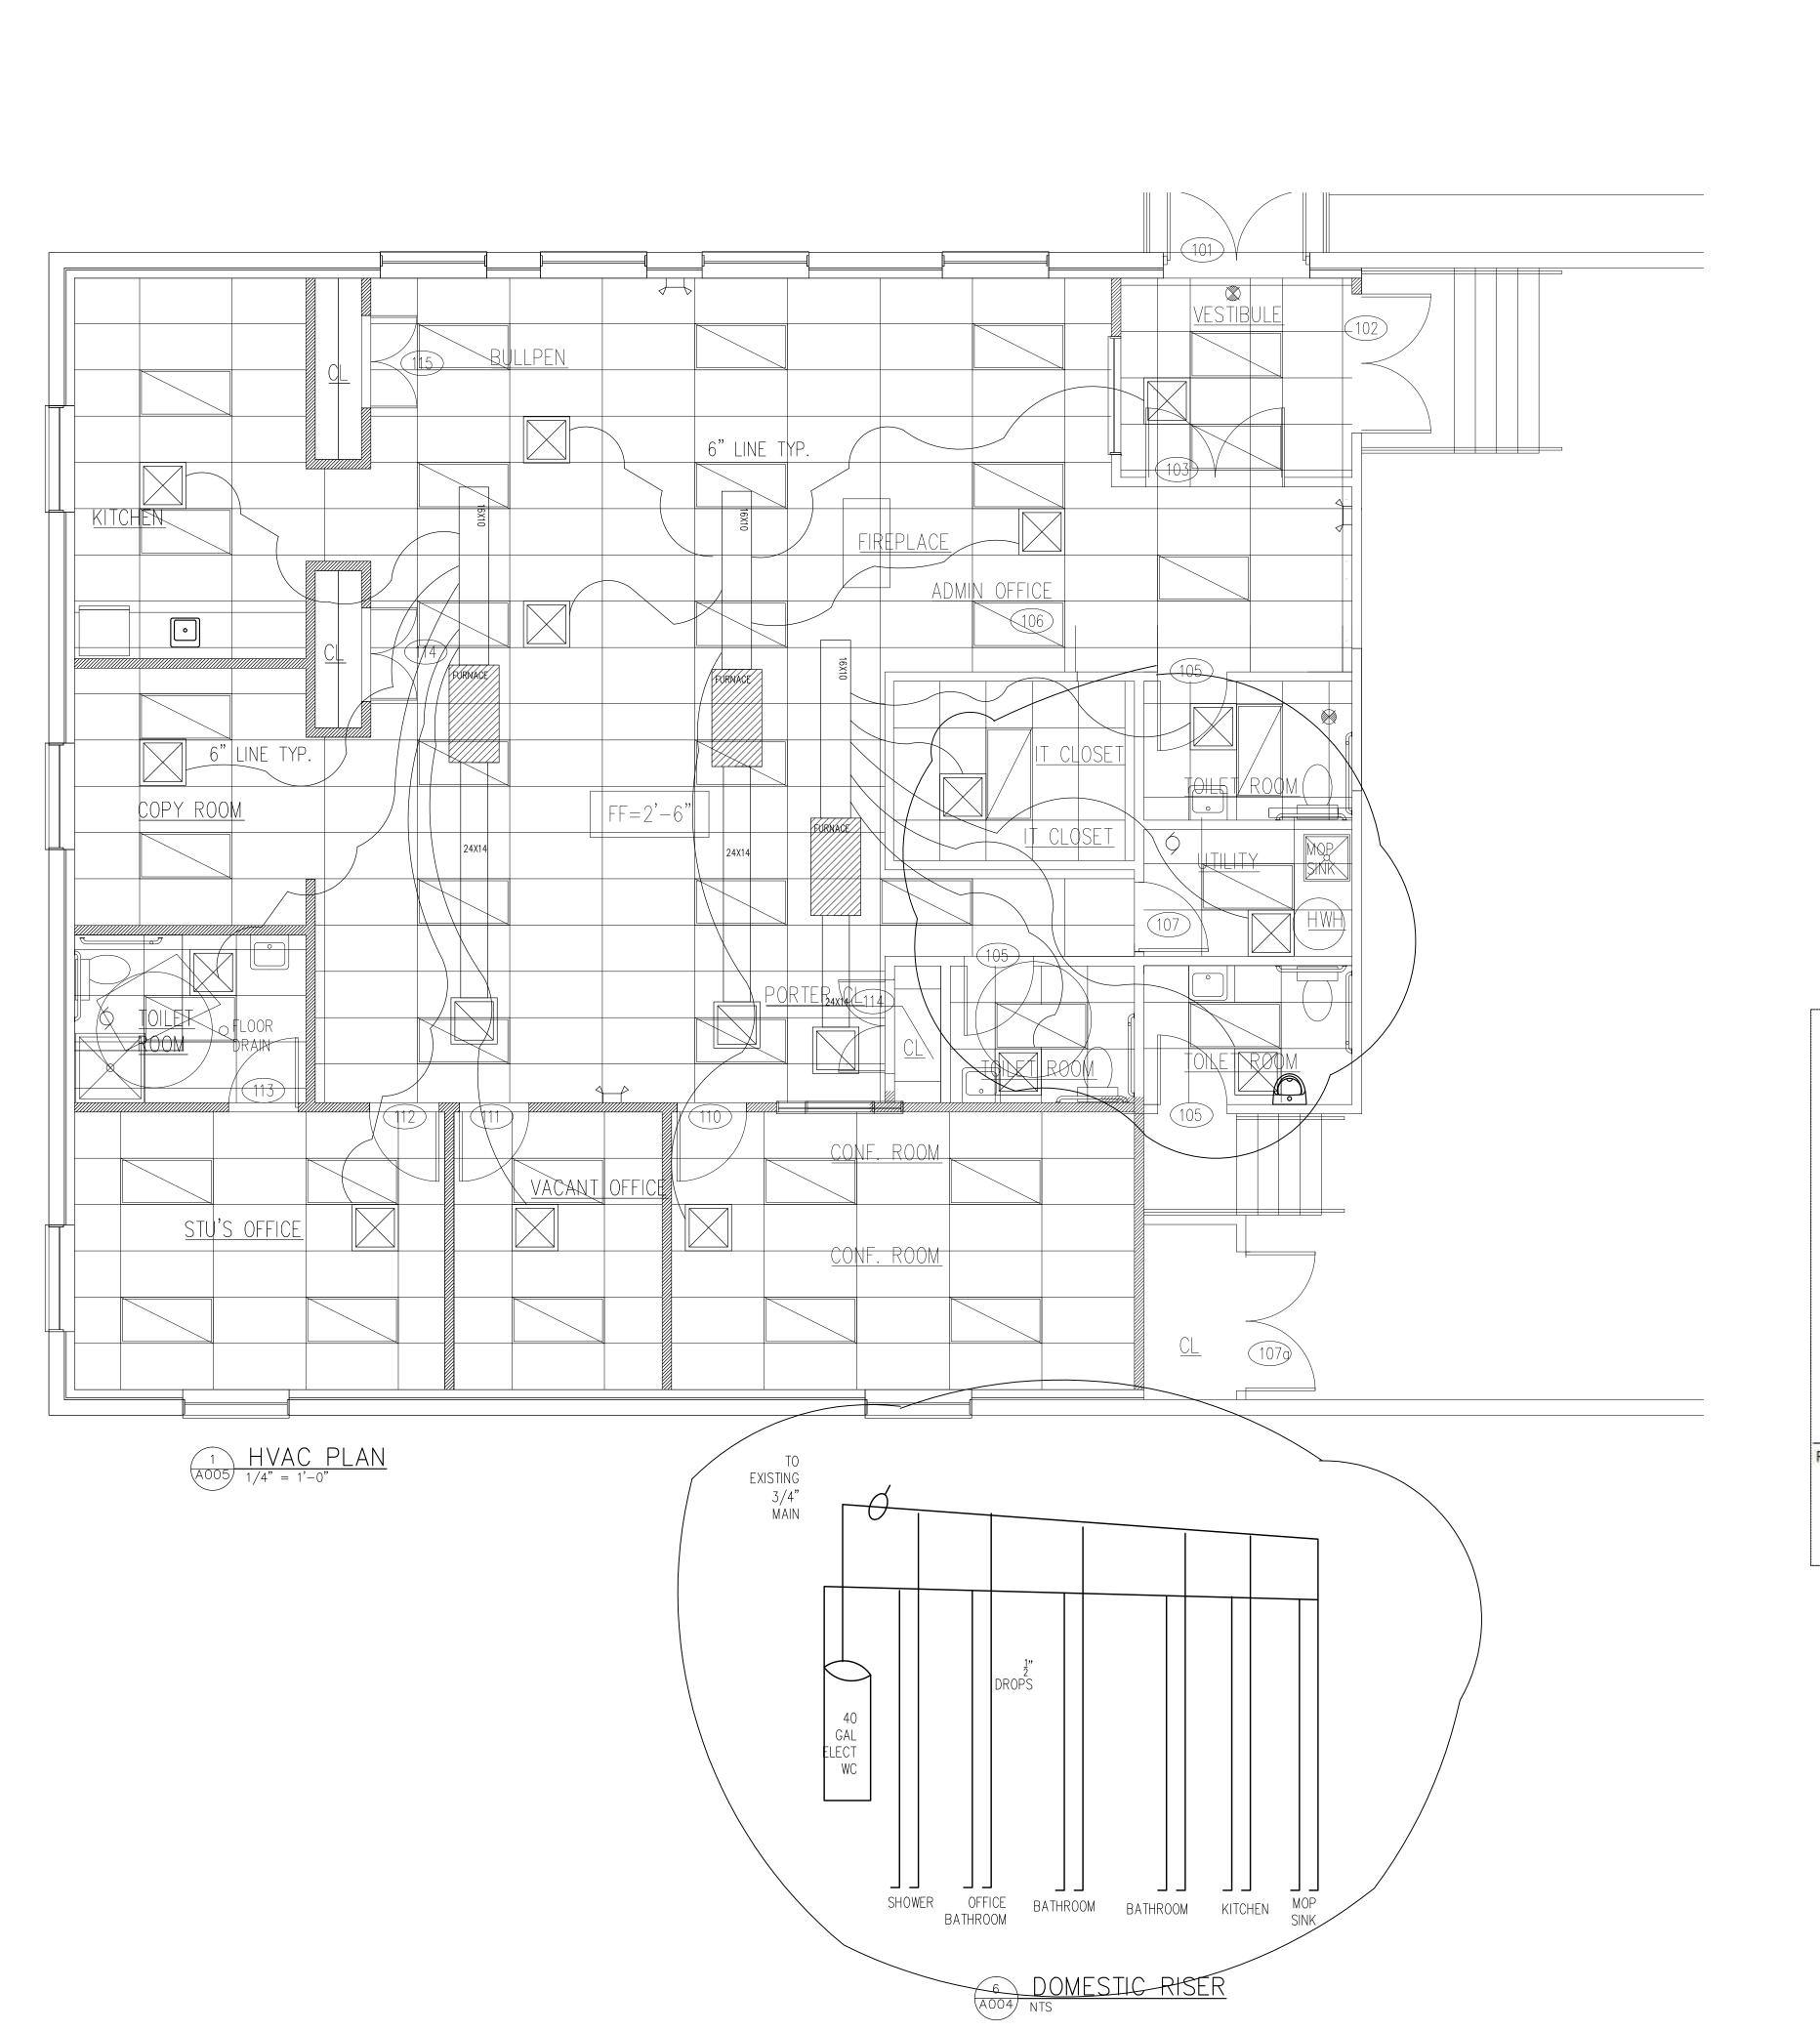

GAS RISER

5 SANITARY RISER
A004 NTS

David Brand Architecture

3 SUFFOLK CT.
CHERRY HILL, NJ 08034

ph: 267.532.6073
e-mail: DavidBrandArchitecture@gmail.com

SEAL

Description Date
REV 1 6-20-17
REV 2 7-6-18
REV 3 10-26-18

Stu Betsill Office

43 E. Main St. Penns Grove, NJ

A004

Project number 2017-013

Date 6-27-17

Drawn by DBB

Checked by

Scale As Noted