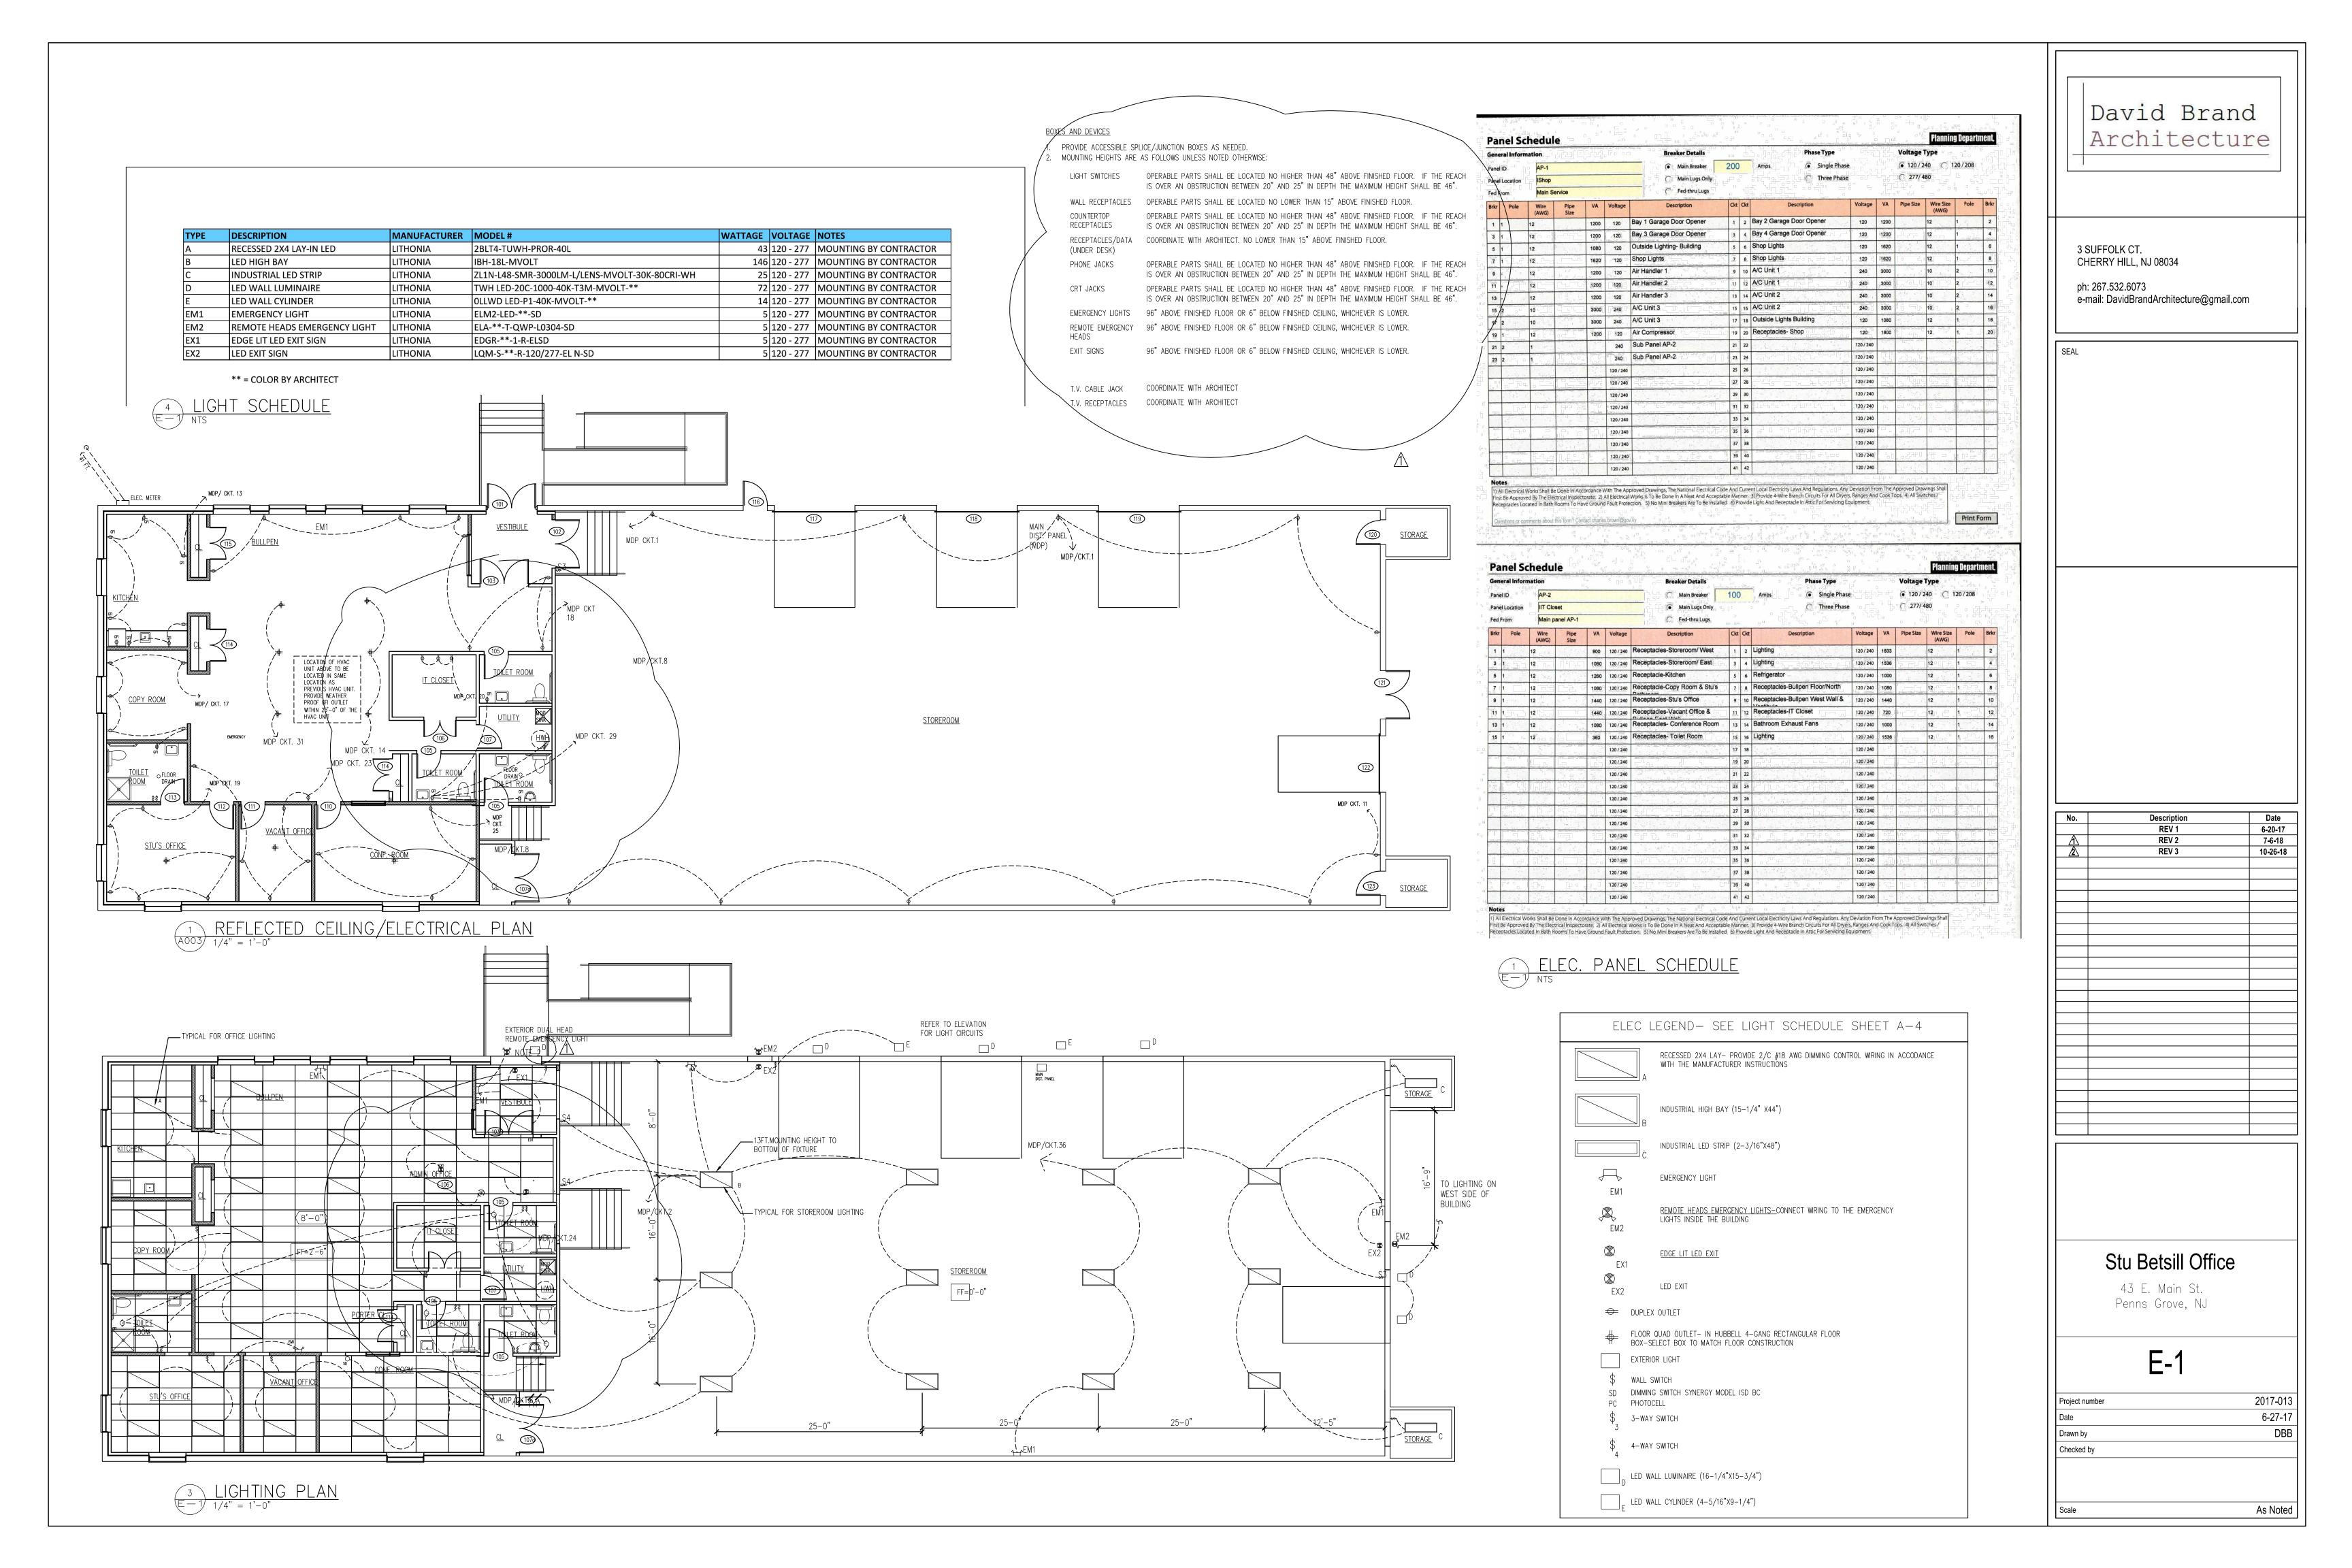

## BOXES AND DEVICES 1. PROVIDE ACCES 2. MOUNTING HEIGH

LIGHT SWITCHES OPERABLE PARTS SHALL BE LOCATED NO HIGHER THAN 48" ABOVE FINISHED FLOOR. IF THE REACH

IS OVER AN OBSTRUCTION BETWEEN 20" AND 25" IN DEPTH THE MAXIMUM HEIGHT SHALL BE 46".

WALL RECEPTACLES OPERABLE PARTS SHALL BE LOCATED NO LOWER THAN 15" ABOVE FINISHED FLOOR.

COUNTERTOP OPERABLE PARTS SHALL BE LOCATED NO HIGHER THAN 48" ABOVE FINISHED FLOOR. IF THE REACH RECEPTACLES IS OVER AN OBSTRUCTION BETWEEN 20" AND 25" IN DEPTH THE MAXIMUM HEIGHT SHALL BE 46".

RECEPTACLES/DATA COORDINATE WITH ARCHITECT. NO LOWER THAN 15" ABOVE FINISHED FLOOR.

(UNDER DESK)

PHONE JACKS

OPERABLE PARTS SHALL BE LOCATED NO HIGHER THAN 48" ABOVE FINISHED FLOOR. IF THE REACH IS OVER AN OBSTRUCTION BETWEEN 20" AND 25" IN DEPTH THE MAXIMUM HEIGHT SHALL BE 46".