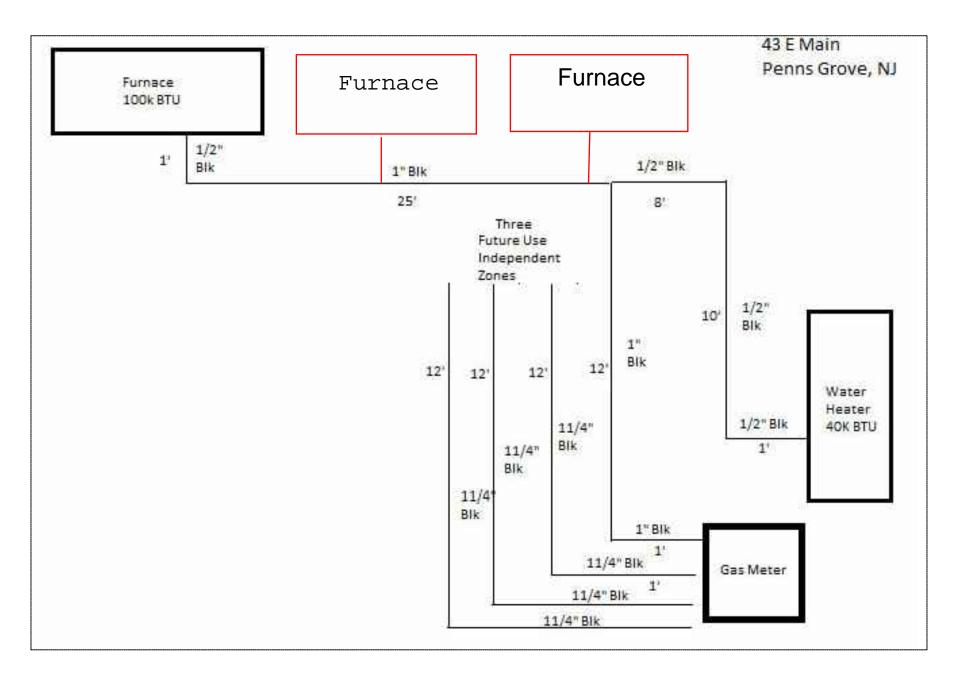

GAS RISER

5 SANITARY RISER
A004 NTS

David Brand Architecture

3 SUFFOLK CT.
CHERRY HILL, NJ 08034

ph: 267.532.6073
e-mail: DavidBrandArchitecture@gmail.com

SEAL

Description Date
REV 1 6-20-17
REV 2 7-6-18
REV 3 10-26-18

Stu Betsill Office

43 E. Main St. Penns Grove, NJ

A004

Project number 2017-013

Date 6-27-17

Drawn by DBB

Checked by

Scale As Noted