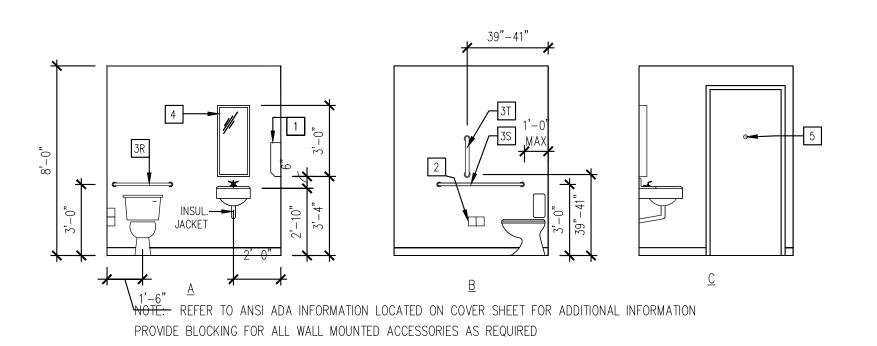

## BOXES AND DEVICES 1. PROVIDE ACCES 2. MOUNTING HEIGH

LIGHT SWITCHES OPERABLE PARTS SHALL BE LOCATED NO HIGHER THAN 48" ABOVE FINISHED FLOOR. IF THE REACH

IS OVER AN OBSTRUCTION BETWEEN 20" AND 25" IN DEPTH THE MAXIMUM HEIGHT SHALL BE 46".

WALL RECEPTACLES OPERABLE PARTS SHALL BE LOCATED NO LOWER THAN 15" ABOVE FINISHED FLOOR.

COUNTERTOP OPERABLE PARTS SHALL BE LOCATED NO HIGHER THAN 48" ABOVE FINISHED FLOOR. IF THE REACH RECEPTACLES IS OVER AN OBSTRUCTION BETWEEN 20" AND 25" IN DEPTH THE MAXIMUM HEIGHT SHALL BE 46".

RECEPTACLES/DATA COORDINATE WITH ARCHITECT. NO LOWER THAN 15" ABOVE FINISHED FLOOR.

(UNDER DESK)

PHONE JACKS

OPERABLE PARTS SHALL BE LOCATED NO HIGHER THAN 48" ABOVE FINISHED FLOOR. IF THE REACH IS OVER AN OBSTRUCTION BETWEEN 20" AND 25" IN DEPTH THE MAXIMUM HEIGHT SHALL BE 46".