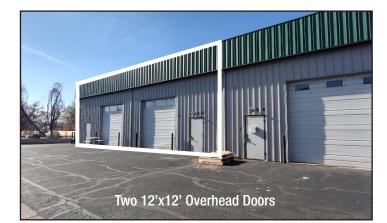

🕫 В 11

Taxes ATED

- Two 12' OH doors in rear - Landlord will to demise divider walls, etc., to open up warehouse area

DEMOGRAPHICS (Source: STDB Online 2024, radius)

| i <b>l n</b> i  |          |          |           |
|-----------------|----------|----------|-----------|
|                 | 1 Mile   | 3 Mile   | 5 Mile    |
| 2024 Population | 5,509    | 47,265   | 95,803    |
| Avg. HH Income  | \$80,945 | \$98,036 | \$112,866 |
| Households      | 2,776    | 20,723   | 40,781    |
| Businesses      | 706      | 2,679    | 3,868     |
| Employees       | 5,932    | 27,063   | 42,455    |
|                 | •        |          |           |