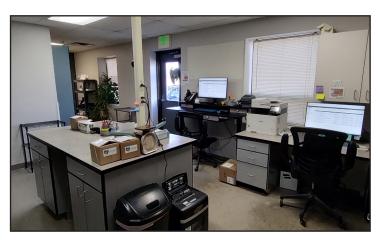

## SIERRA PLAZA SOUTH INDUSTRIAL LEASE RATE: \$12.00/RSF NNN (\$4.25/SF)

- Functional flex, manufacturing, or office/warehouse with clean, quality finishes
- Great Southwest Loveland location with easy access to US Highway 287 and CO Highway 402
- Warehouse fully climate controlled ideal for manufacturing, flex/R&D lab, art studio or other uses that require climate control
- Significant plumbing available in warehouse area (former dental lab)
- Full HVAC throughout and polished concrete floors