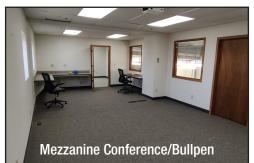

## INDUSTRIAL CONDO FOR LEASE 418 8th Street SE Unit B10-B11, Loveland, CO

<u>Available Space:</u> Unit B10-B11 - 5,402 RSF

Proposed Use: Industrial / Warehouse / Flex / R&D

Features:

- (2) 14'x14' OH doors
- 400 Amp, 3 Phase power
- Full HVAC climate controlled warehouse

## SIERRA PLAZA SOUTH INDUSTRIAL LEASE RATE: \$12.00/RSF NNN (\$4.25/SF)

- Functional flex, manufacturing, or office/warehouse with clean, quality finishes
- Great Southwest Loveland location with easy access to US Highway 287 and CO Highway 402
- Warehouse fully climate controlled ideal for manufacturing, flex/R&D lab, art studio or other uses that require climate control
- Significant plumbing available in warehouse area (former dental lab)
- Full HVAC throughout and polished concrete floors