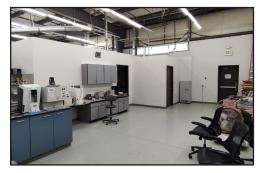

## INDUSTRIAL CONDO FOR LEASE 418 8th Street SE Unit B10-B11, Loveland, CO

<u>Available Space:</u> Unit B10-B11 - 5,402 RSF

Proposed Use: Industrial / Warehouse / Flex / R&D

Features:

- (2) 14'x14' OH doors
- 400 Amp, 3 Phase power
- Full HVAC climate controlled warehouse

## SIERRA PLAZA SOUTH INDUSTRIAL LEASE RATE: \$12.00/RSF NNN (\$4.25/SF)

- Functional flex, manufacturing, or office/warehouse with clean, quality finishes
- Great Southwest Loveland location with easy access to US Highway 287 and CO Highway 402
- Warehouse fully climate controlled ideal for manufacturing, flex/R&D lab, art studio or other uses that require climate control
- Significant plumbing available in warehouse area (former dental lab)
- Full HVAC throughout and polished concrete floors