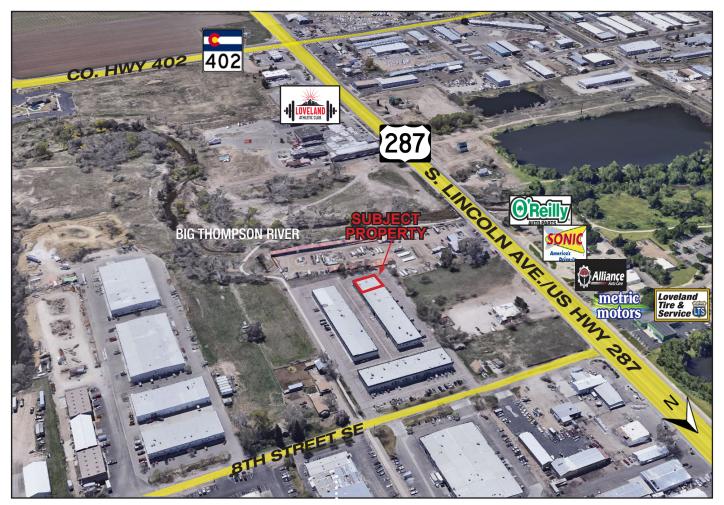

## **INDUSTRIAL SPACE FOR LEASE** 418 8th Street SE, Loveland, CO

Downtown Loveland - 0.6 miles; 1 minute Interstate 25 and CO Hwy 402 - 5 miles; 6 minutes Fort Collins, CO - 14 miles; 20 minutes Greeley, CO - 22 miles; 28 minutes Denver, CO - 50 miles; 52 minutes