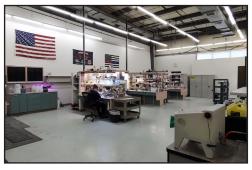

## INDUSTRIAL CONDO FOR LEASE 418 8th Street SE Unit B10-B11, Loveland, CO

<u>Available Space:</u> Unit B10-B11 - 5,402 RSF

Proposed Use: Industrial / Warehouse / Flex / R&D

Features:

- (2) 14'x14' OH doors
- 400 Amp, 3 Phase power
- Full HVAC climate controlled warehouse

## SIERRA PLAZA SOUTH INDUSTRIAL LEASE RATE: \$12.00/RSF NNN (\$4.25/SF)

- Functional flex, manufacturing, or office/warehouse with clean, quality finishes
- Great Southwest Loveland location with easy access to US Highway 287 and CO Highway 402
- Warehouse fully climate controlled ideal for manufacturing, flex/R&D lab, art studio or other uses that require climate control
- Significant plumbing available in warehouse area (former dental lab)
- Full HVAC throughout and polished concrete floors