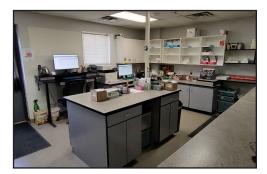

## SIERRA PLAZA SOUTH INDUSTRIAL LEASE RATE: \$12.00/RSF NNN (\$4.25/SF)

- Functional flex, manufacturing, or office/warehouse with clean, quality finishes
- Great Southwest Loveland location with easy access to US Highway 287 and CO Highway 402
- Warehouse fully climate controlled ideal for manufacturing, flex/R&D lab, art studio or other uses that require climate control
- Significant plumbing available in warehouse area (former dental lab)
- Full HVAC throughout and polished concrete floors