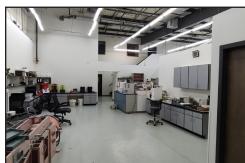

## SIERRA PLAZA SOUTH INDUSTRIAL LEASE RATE: \$12.00/RSF NNN (\$4.25/SF)

- Functional flex, manufacturing, or office/warehouse with clean, quality finishes
- Great Southwest Loveland location with easy access to US Highway 287 and CO Highway 402
- Warehouse fully climate controlled ideal for manufacturing, flex/R&D lab, art studio or other uses that require climate control
- Significant plumbing available in warehouse area (former dental lab)
- Full HVAC throughout and polished concrete floors