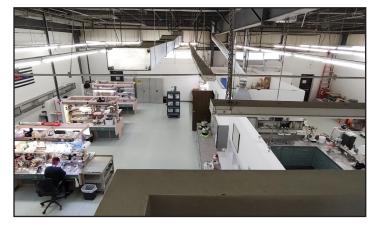

## SIERRA PLAZA SOUTH INDUSTRIAL LEASE RATE: \$12.00/RSF NNN (\$4.25/SF)

- Functional flex, manufacturing, or office/warehouse with clean, quality finishes
- Great Southwest Loveland location with easy access to US Highway 287 and CO Highway 402
- Warehouse fully climate controlled ideal for manufacturing, flex/R&D lab, art studio or other uses that require climate control
- Significant plumbing available in warehouse area (former dental lab)
- Full HVAC throughout and polished concrete floors