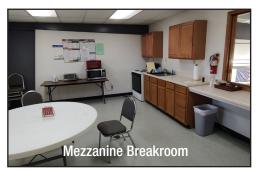

## INDUSTRIAL CONDO FOR LEASE 418 8th Street SE Unit B10-B11, Loveland, CO

<u>Available Space:</u> Unit B10-B11 - 5,402 RSF

Proposed Use: Industrial / Warehouse / Flex / R&D

Features:

- (2) 14'x14' OH doors
- 400 Amp, 3 Phase power
- Full HVAC climate controlled warehouse

## SIERRA PLAZA SOUTH INDUSTRIAL LEASE RATE: \$12.00/RSF NNN (\$4.25/SF)

- Functional flex, manufacturing, or office/warehouse with clean, quality finishes
- Great Southwest Loveland location with easy access to US Highway 287 and CO Highway 402
- Warehouse fully climate controlled ideal for manufacturing, flex/R&D lab, art studio or other uses that require climate control
- Significant plumbing available in warehouse area (former dental lab)
- Full HVAC throughout and polished concrete floors