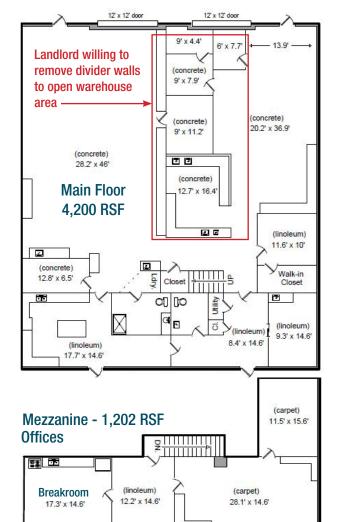

🕫 В 11

Taxes ATED

- Two 12' OH doors in rear - Landlord will to demise divider walls, etc., to open up warehouse area

DEMOGRAPHICS (Source: STDB Online 2024, radius)

| i <b>l n</b> i  |          |          |           |
|-----------------|----------|----------|-----------|
|                 | 1 Mile   | 3 Mile   | 5 Mile    |
| 2024 Population | 5,509    | 47,265   | 95,803    |
| Avg. HH Income  | \$80,945 | \$98,036 | \$112,866 |
| Households      | 2,776    | 20,723   | 40,781    |
| Businesses      | 706      | 2,679    | 3,868     |
| Employees       | 5,932    | 27,063   | 42,455    |
|                 | •        |          |           |