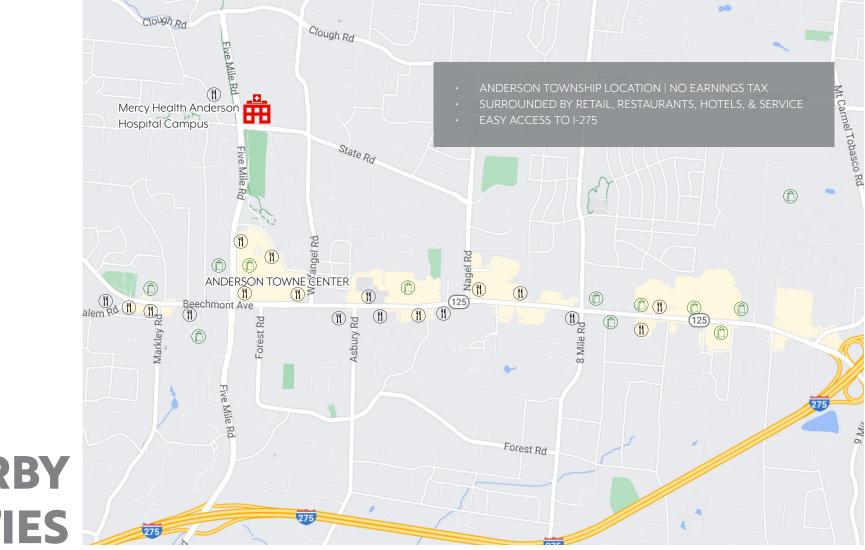

## **NEARBY AMENITIES**

#### SHOPPING < 3 MILES

- Anderson Towne Center
- Five Mile Center
- Anderson Station
- Cherry Grove
- Target
- Home Depot
- Kroger
- Country Fresh Market