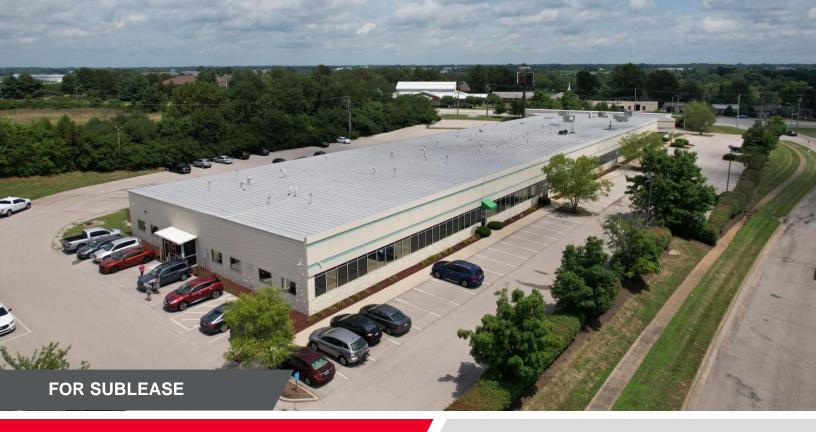

# 2031 **GEORGETOWN** ROAD

Lexington, KY 40511

25,196 SF AVAILABLE

## **PROPERTY HIGHLIGHTS**

- 25,196 sf newly remodeled, Class A call center space now available for sublease.
- Lease term remaining through 03/31/28.
- Convenient location on Georgetown Road in close proximity to I-64/I-75 interchange.
- Abundant surface parking available.
- FF&E may be available to qualified subtenant see agent for details.

LEXINGTON

Google Earth

GEORGETOWN ROAD

### 25,196 SF AVAILABLE

2031 GEORGETOWN ROAD

LEXINGTON

Google Earth