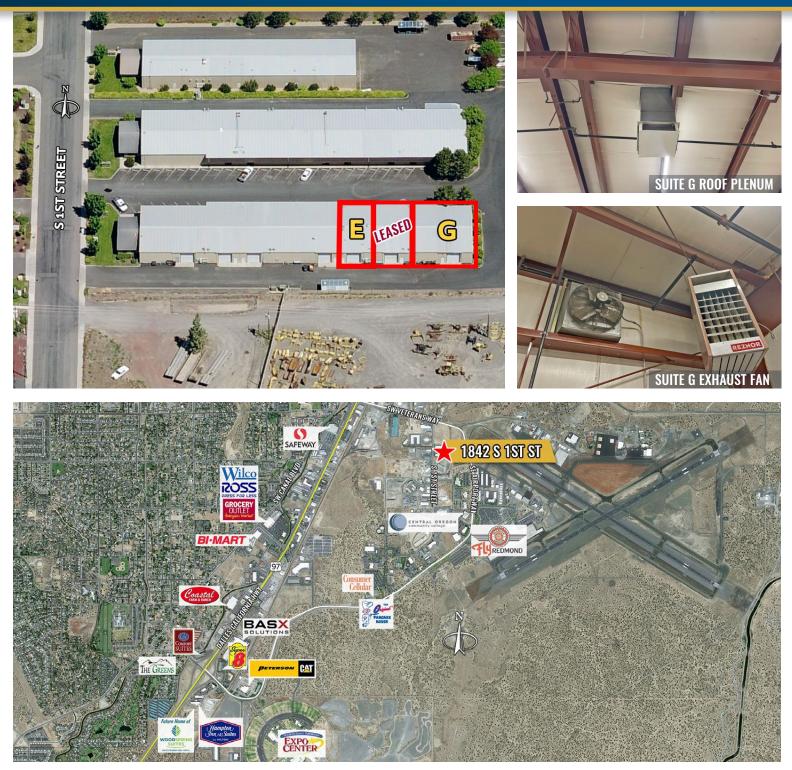

# Southeast Redmond Industrial Space

1842 SE 1st Street, Redmond, OR 97756

#### **PROPERTY DETAILS**

| Suite E:    | 1,800 SF - \$0.95/SF/Mo. NNN |
|-------------|------------------------------|
| Suite G:    | 3,600 SF - \$0.90/SF/Mo. NNN |
| CAMs:       | Est. at \$0.25/SF/Mo.        |
| Bldg. Size: | 18,600 SF                    |
| Zoning:     | Light Industrial (M-1)       |
| Parking:    | 30 onsite spaces             |

#### HIGHLIGHTS

- Located close to the Redmond Airport in Airport Industrial Park
- 3 phase power
- New LED lighting
- All suites have 12' x 12' roll up doors
- 14' ceilings at the peak
- Professionally managed

### Southeast Redmond Industrial Space 1842 SE 1st Street, Redmond, OR 97756

Brokers are licensed in the state of Oregon. This information has been furnished from sources we deem reliable, but for which we assume no liability. This is an exclusive listing. The information contained herein is given in confidence with the understanding that all negotiations pertaining to this property be handled through Compass Commercial Real Estate Services. All measurements are approximate.