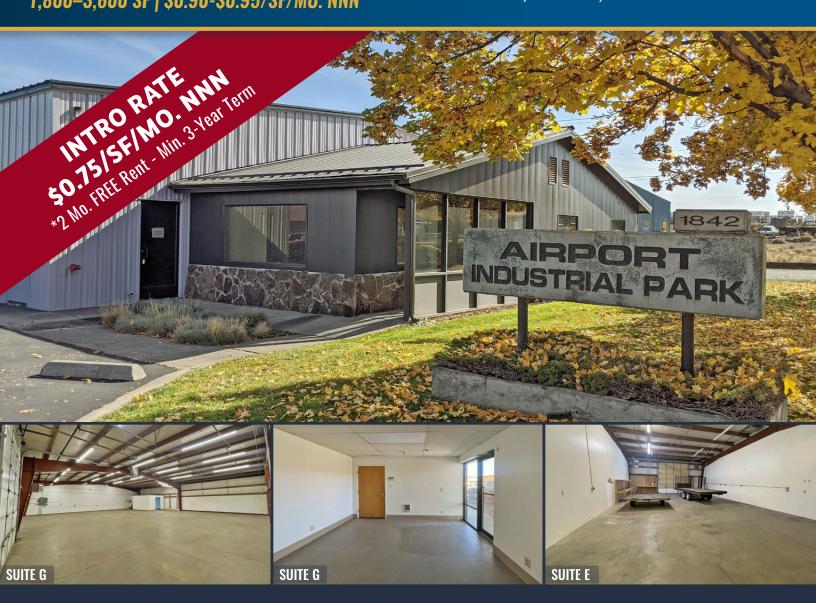

## **FOR LEASE** 1,800–3,600 SF | \$0.90-\$0.95/SF/MO. NNN

# Southeast Redmond Industrial Space

1842 SE 1st Street, Redmond, OR 97756

#### **PROPERTY DETAILS**

| Suite E:    | 1,800 SF - \$0.95/SF/Mo. NNN |
|-------------|------------------------------|
| Suite G:    | 3,600 SF - \$0.90/SF/Mo. NNN |
| CAMs:       | Est. at \$0.25/SF/Mo.        |
| Bldg. Size: | 18,600 SF                    |
| Zoning:     | Light Industrial (M-1)       |
| Parking:    | 30 onsite spaces             |

#### HIGHLIGHTS

- Located close to the Redmond Airport in Airport Industrial Park
- 3 phase power
- New LED lighting
- All suites have 12' x 12' roll up doors
- 14' ceilings at the peak
- Professionally managed