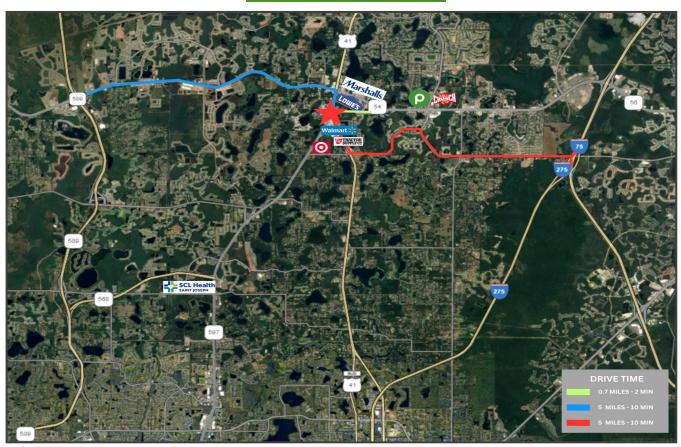

# **LOCATOR MAP**

| ROADWAY        | MILEAGE & DRIVE TIME         |
|----------------|------------------------------|
| US 41          | 0.5 MILES<br>LESS THAN 2 MIN |
| US 54          | 0.7 MILES<br>LESS THAN 2 MIN |
| INTERSTATE 75  | 5 MILES<br>LESS THAN 10 MIN  |
| INTERSTATE 275 | 5 MILES<br>LESS THAN 10 MIN  |
| SR 589         | 5 MILES<br>LESS THAN 10 MIN  |