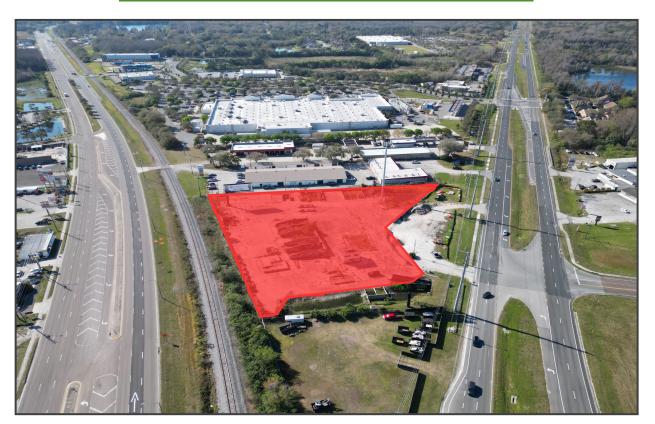

### **AVAILABLE**

2.82 AC of Outdoor Storage North Hillsborough Market

### **Property Details:**

- 2.82 +/- Acres
- 1,000 sf, two-story office building, including two restrooms
- Landlord to renovate building and make tenant ready
- Expected delivery Q2 2025
- Fenced and gated
- Outdoor storage yard stabilized with concrete
- Property is <u>Zoned I2</u>
- Municipality: Pasco County
- 5 miles from Interstate 75 & Interstate 275