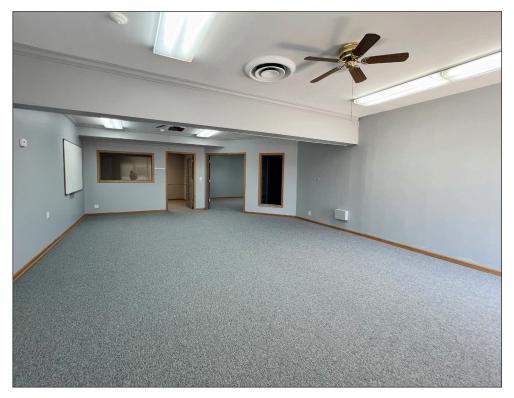

## PROPERTY OVERVIEW

- Unit 968 975 SF two small offices, kitchenette, large open area, shared bathrooms. Newly renovated
- Monument frontage signage available
- Gas and trash included in rent, electric separately metered
- 1/4 mile south of Big Timber Rd. on N. McLean Blvd.
- Shared washrooms in common area