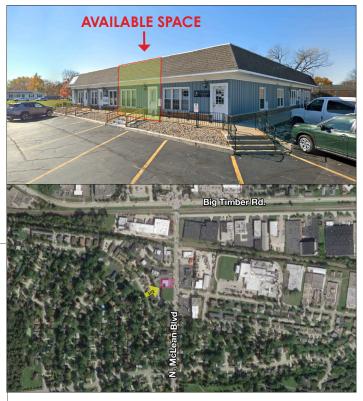

## PROPERTY OVERVIEW

- Unit 968 975 SF two small offices, kitchenette, large open area, shared bathrooms. Newly renovated
- Monument frontage signage available
- Gas and trash included in rent, electric separately metered
- 1/4 mile south of Big Timber Rd. on N. McLean Blvd.
- Shared washrooms in common area