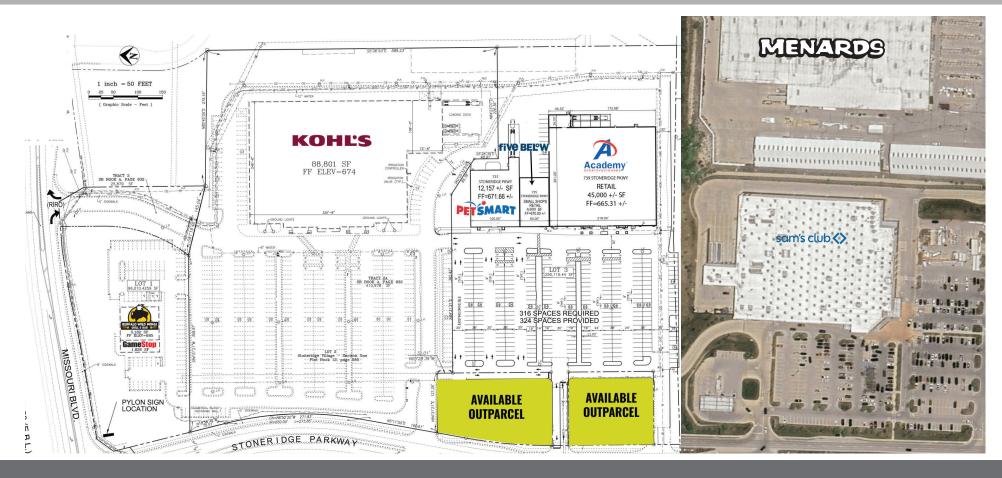

edical Center, Jefferson City Public Schools and St. Mary's Health Center.

In 2013, Jefferson City was named America's "Most Beautiful Small Town" by Rand McNally.

#### **DEMOGRAPHICS**

|               | 1 mile    | 3 miles  | 5 miles  |
|---------------|-----------|----------|----------|
| POPULATION    | 2,588     | 29,028   | 52,787   |
| HOUSEHOLDS    | 1,120     | 13,132   | 23,033   |
| EMPLOYEES     | 8,551     | 34,129   | 42,376   |
| MED HH INCOME | \$109,096 | \$70,741 | \$71,690 |

#### AREA RETAIL | RESTAURANTS









MENARDS















in ☐ ₩ www.LocationCRE.com



# STONERIDGE VILLAGE

SITE PLAN & DETAILS

### SCOTT BITNEY

314.818.1550 (OFFICE) 314.276.4673 (MOBILE) Scott@LocationCRE.com BILL SIEMS

314.818.1566 (OFFICE) 314.363.8327 (MOBILE) Bill@LocationCRE.com



- PREMIER RETAIL DEVELOPMENT, SITUATED IN THE CORE OF THE REGIONAL TRADE AREA
- IDEALLY LOCATED JUST OFF HIGHWAY 50 NEAR HIGHWAY 179
- OUTSTANDING ACCESS WITH MAJOR INFRASTRUCTURE IMPROVEMENTS ON STONERIDGE PARKWAY AND STADIUM BOULEVARD
- AREA RETAILERS INCLUDE WALMART SUPERCENTER, KOHL'S, SAM'S CLUB, MENARDS AND TARGET







SCOTT BITNEY

314.818.1550 (OFFICE) 314.276.4673 (MOBILE) Scott@LocationCRE.com BILL SIEMS

314.818.1566 (OFFICE) 314.363.8327 (MOBILE) Bill@LocationCRE.com

# MARKET AERIAL