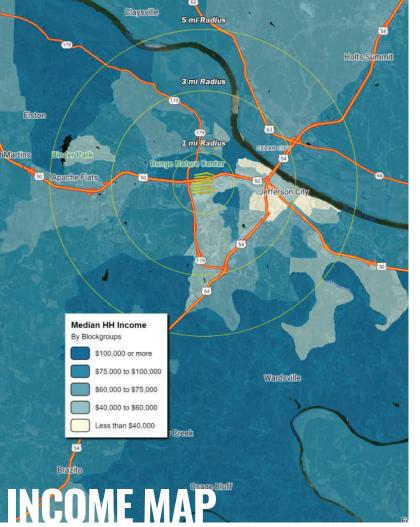

#### **DEMOGRAPHICS**

|               | 1 mile    | 3 miles  | 5 miles  |
|---------------|-----------|----------|----------|
| POPULATION    | 2,588     | 29,028   | 52,787   |
| HOUSEHOLDS    | 1,120     | 13,132   | 23,033   |
| EMPLOYEES     | 8,551     | 34,129   | 42,376   |
| MED HH INCOME | \$109,096 | \$70,741 | \$71,690 |