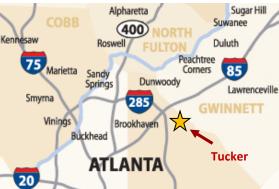

# **Tucker Square Shopping Center**

3201 Tucker Norcross Road, Tucker, GA Anchored by Walmart Neighborhood Market

## Space Available 2,360 to 4,200 sf



#### **PROPERTY HIGHLIGHTS**

- Outstanding visibility from Norcross-Tucker Rd and Pleasantdale Rd / Chamblee Tucker Rd.
- Easy ingress and egress on three frontage streets
- Traffic count 25,637 vehicles per day
- Excellent signage on street-front marquee
- 4 miles southeast of I-85 Interchange with Pleasantdale Rd



• On MARTA bus line

|                      | 1 Mile   | 3 Mile   | 5 Mile   |
|----------------------|----------|----------|----------|
| Total Population     | 19,173   | 101,567  | 261,933  |
| Total Households     | 6,715    | 36,001   | 92,232   |
| Avg Age              | 33       | 33       | 33       |
| Avg Household Income | \$68,835 | \$67,643 | \$84,642 |

Brokers Protected - Submitted subject to error, change in status or withdrawal



Habif Properties, LLC 3717 Roswell Rd Atlanta, GA 30342 www.habifproperties.com Michael Habif T 404.522.9358 ext 2 F 678.460.4191 mhabif@habifproperties.com

### **Tucker Square Shopping Center** 3201 Tucker Norcross Road, Tucker GA SITE PLAN

| Suite | Company               | Sq. Ft | •