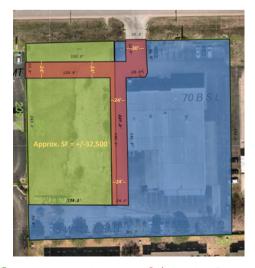

8541 W 21st St, Wichita, KS Approximately 32,500 SF

Green - Approximate Land Size For Sale Blue - Retained by Owner

**Red** - Approximate Easements

• 316.263.7242 • 1425 E. Douglas Avenue, Suite 100 • Wichita, KS 67211 • streetcommercial.com