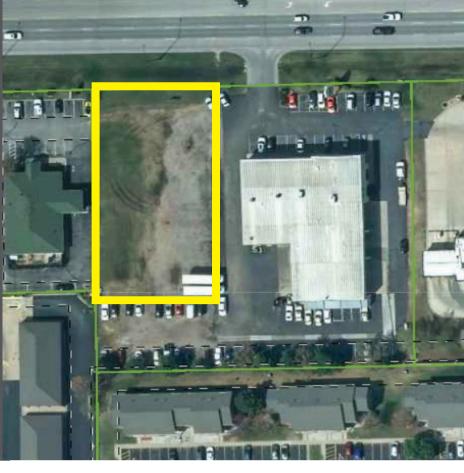

## FOR SALE: 8541 W. 21st St. LAND

127,893 POPULATION (5 MILES)

64,659 TOTAL EMPLOYED (5 MILES)

MEDIAN AGE

\$66,782 AVERAGE HH INCOME (5 MILES)

West Side Development Opportunity

Lot Size: +/- 33.000 SF

<sup>\*</sup> Zoning: General Commercial

Approx. 150 SF of 21st St. Frontage

Desirable retail opportunity

Site located near the first Freddy's Frozen Custard, a concept that has successfully grown to over 400 stores nationwide.

Located near the busy intersection of 21st Street and Tyler Road