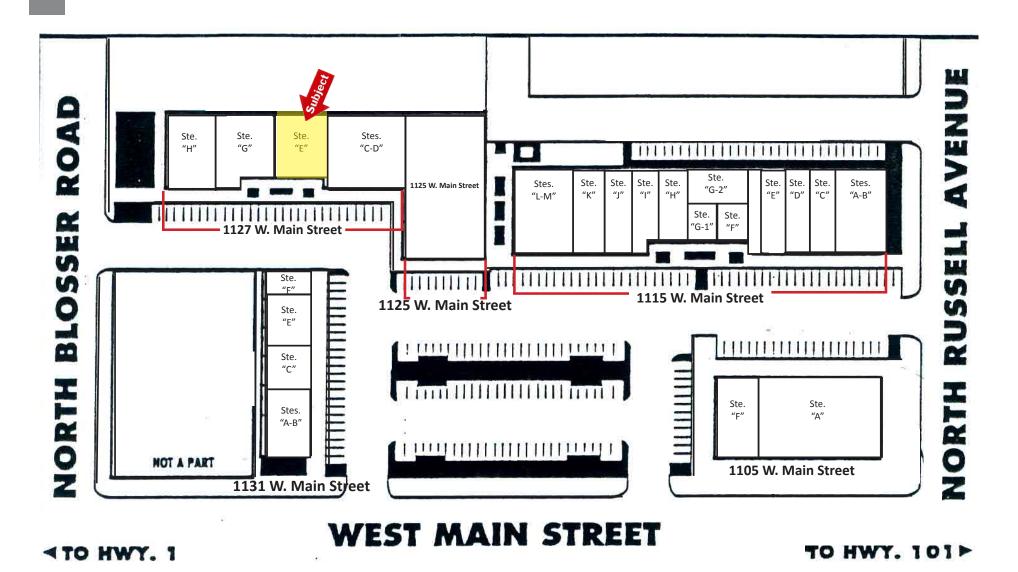

#### **Property Details:**

- Available SF: ±1,300SF (Suite E)
- Zoning: PD-C2 (General Commercial)
- Parking: Private Lot
- Delivery Condition: Vanilla Shell
- · Available: Immediately

Brian LaCabe 805.928.2800, ext. 103 BLacabe@PacificaCRE.com BRE # 01026699