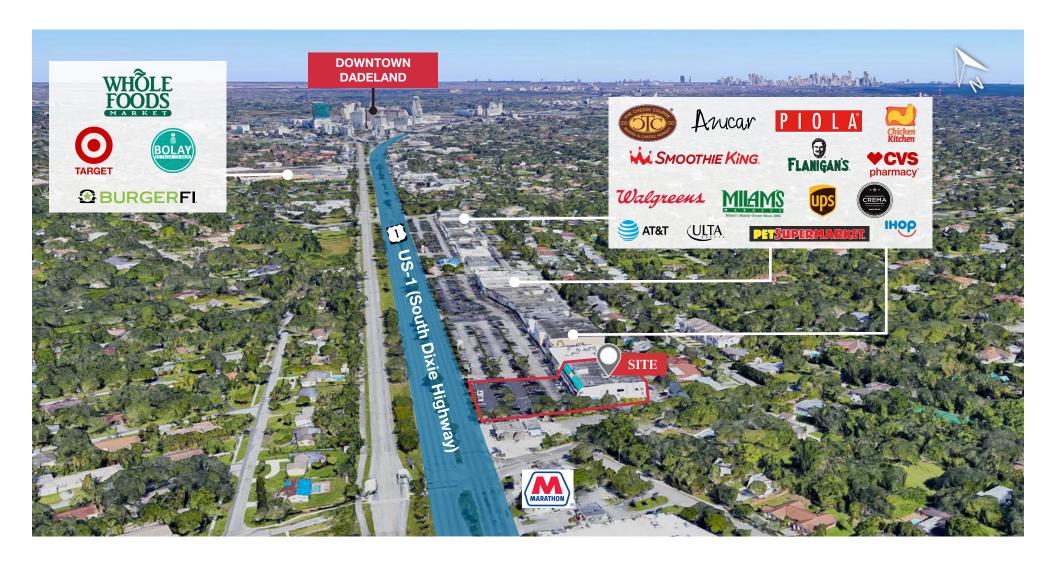

property management firm
- Separate entrance provides secured 24/7 access; security cameras
- Nicely appointed shared conference room and restrooms
- Conveniently located within walking distance to established national and local recognized retailers, restaurants and grocery stores

















+1 305 938 4000



Sherry Halstead +1 305 775 6953 shalstead@naimiami.com

# Floor Plan & Availability

11921 South Dixie Highway | Miami, FL 33156

#### Availability 210 208 209 Immediately Available Suite 220 440 RSF \$1,575.00/month Immediately Suite 221 228 RSF \$1,575.00/month Available 207 213 Immediately Available \$1,575.00/month Suite 225 441 RSF 201 204 205 217 216 215 214 218 221 200 206 219 225 222 LOBBY 220 224 223









## Retail Map

11921 South Dixie Highway | Miami, FL 33156