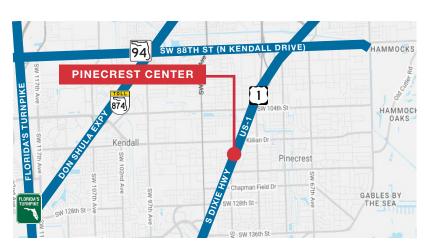

# Pinecrest Center

### FOR LEASE

11921 South Dixie Highway | Miami, FL 33156

### For More Information

### **Sherry Halstead**

+1 305 775 6953

shalstead@naimiami.com





### Pinecrest Center

11921 South Dixie Highway | Miami, FL 33156

### **Property Features**

- Beautifully remodeled office suites on the 2nd floor of Pinecrest Center
- Comcast 1G internet included
- High ceilings with bright, well-lit hallways
- Ample parking
- Well-maintained by responsible and accessible property management firm
- Separate entrance provides secured 24/7 access; security cameras
- Nicely appointed shared conference room and restrooms
- Conveniently located within walking distance to established national and local recognized retailers, restaurants and grocery stores

















+1 305 938 4000



Sherry Halstead +1 305 775 6953 shalstead@naimiami.com

# Floor Plan & Availability

11921 South Dixie Highway | Miami, FL 33156

#### Availability 210 208 209 Immediately Available Suite 220 440 RSF \$1,575.00/month Immediately Suite 221 228 RSF \$1,575.00/month Available 207 213 Immediately Available \$1,575.00/month Suite 225 441 RSF 201 204 205 217 216 215 214 218 221 200 206 219 225 222 LOBBY 220 224 223









## Retail Map

11921 South Dixie Highway | Miami, FL 33156