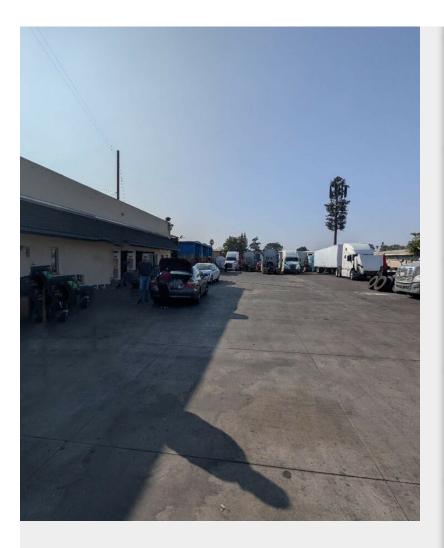

#### 1461 S East End Ave

\$2,800,000

A 0.67 Acre industrial outdoor storage yard plus a 2000 SF office and a 1500 added storage Space. The owner is having a truck maintenance and repair shop here for over 3 years, it is an excellent owner use opportunity for other uses. Pomona city offers immediate access to CA 60, 71 and 10 Freeway.

- Private and secured fenced yard
- · Excellent owner user opportunity
- Immediate access to CA 60, 71 and 10 Freeway
- Rare industrial land

1461 S East End Ave, Pomona, CA 91766