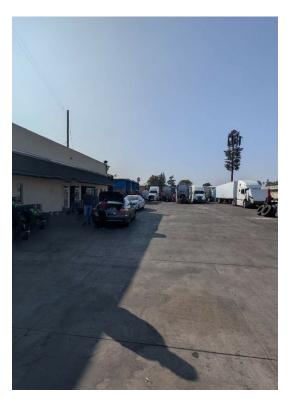

#### 1461 S East End Ave

\$2,800,000

A 0.67 Acre industrial outdoor storage yard plus a 2000 SF office and a 1500 added storage Space. The owner is having a truck maintenance and repair shop here for over 3 years, it is an excellent owner use opportunity for other uses. Pomona city offers immediate access to CA 60, 71 and 10 Freeway.

- Private and secured fenced yard
- · Excellent owner user opportunity
- Immediate access to CA 60, 71 and 10 Freeway
- Rare industrial land

1461 S East End Ave, Pomona, CA 91766