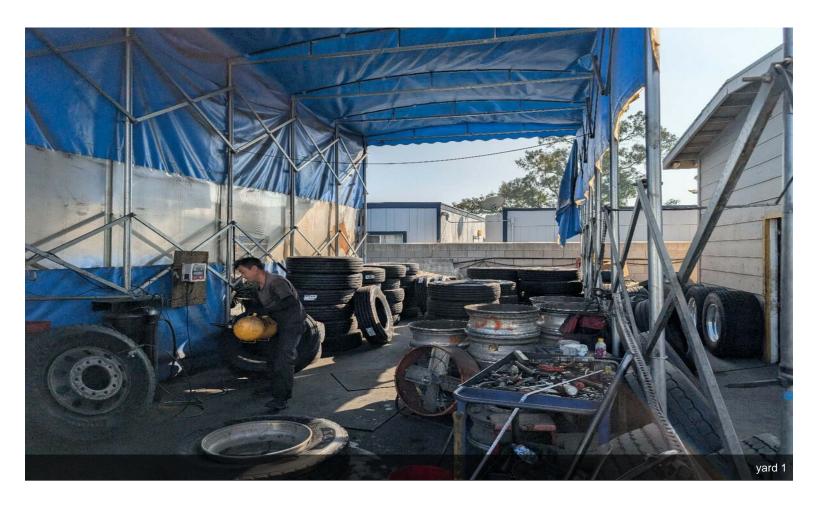

#### 1461 S East End Ave

\$2,800,000

A 0.67 Acre industrial outdoor storage yard plus a 2000 SF office and a 1500 added storage Space. The owner is having a truck maintenance and repair shop here for over 3 years, it is an excellent owner use opportunity for other uses. Pomona city offers immediate access to CA 60, 71 and 10 Freeway.

- Private and secured fenced yard
- · Excellent owner user opportunity
- Immediate access to CA 60, 71 and 10 Freeway
- Rare industrial land

1461 S East End Ave, Pomona, CA 91766