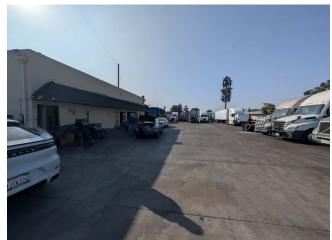

#### 1461 S East End Ave

\$2,800,000

A 0.67 Acre industrial outdoor storage yard plus a 2000 SF office and a 1500 added storage Space. The owner is having a truck maintenance and repair shop here for over 3 years, it is an excellent owner use opportunity for other uses. Pomona city offers immediate access to CA 60, 71 and 10 Freeway.

- Private and secured fenced yard
- · Excellent owner user opportunity
- Immediate access to CA 60, 71 and 10 Freeway
- Rare industrial land

1461 S East End Ave, Pomona, CA 91766