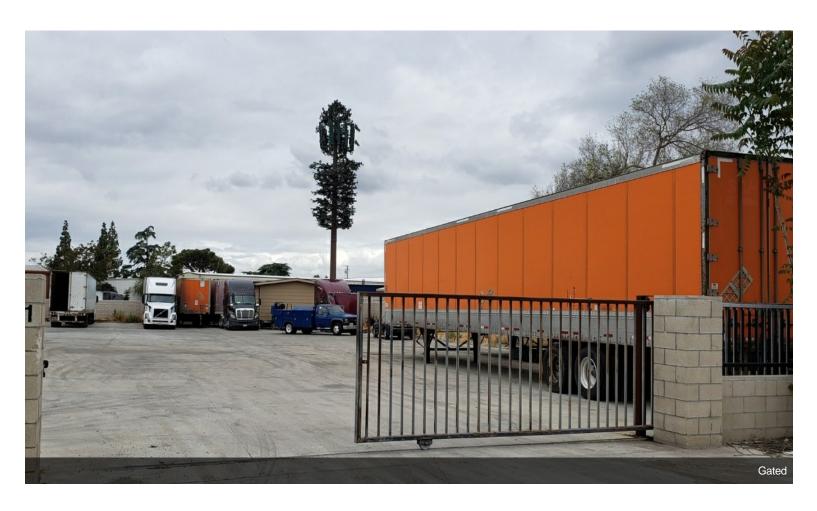

#### 1461 S East End Ave

\$2,800,000

A 0.67 Acre industrial outdoor storage yard plus a 2000 SF office and a 1500 added storage Space. The owner is having a truck maintenance and repair shop here for over 3 years, it is an excellent owner use opportunity for other uses. Pomona city offers immediate access to CA 60, 71 and 10 Freeway.

- Private and secured fenced yard
- · Excellent owner user opportunity
- Immediate access to CA 60, 71 and 10 Freeway
- Rare industrial land

1461 S East End Ave, Pomona, CA 91766