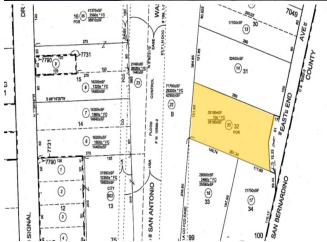

#### 1461 S East End Ave

1461 S East End Ave, Pomona, CA 91766

#### RE/MAX GALAXY

Ring Xia RE/MAX GALAXY

(626)512-6816

| Price:              | \$2,800,000  |
|---------------------|--------------|
| Property Type:      | Land         |
| Property Subtype:   | Commercial   |
| Proposed Use:       | Industrial   |
| Sale Type:          | Owner User   |
| Total Lot Size:     | 0.67 AC      |
| No. Lots:           | 1            |
| Zoning Description: | WD3          |
| APN / Parcel ID:    | 8327-022-020 |