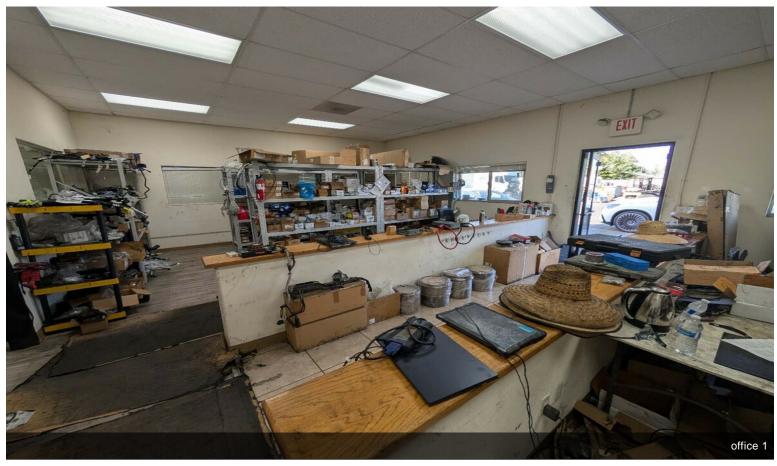

#### 1461 S East End Ave

\$2,800,000

A 0.67 Acre industrial outdoor storage yard plus a 2000 SF office and a 1500 added storage Space. The owner is having a truck maintenance and repair shop here for over 3 years, it is an excellent owner use opportunity for other uses. Pomona city offers immediate access to CA 60, 71 and 10 Freeway.