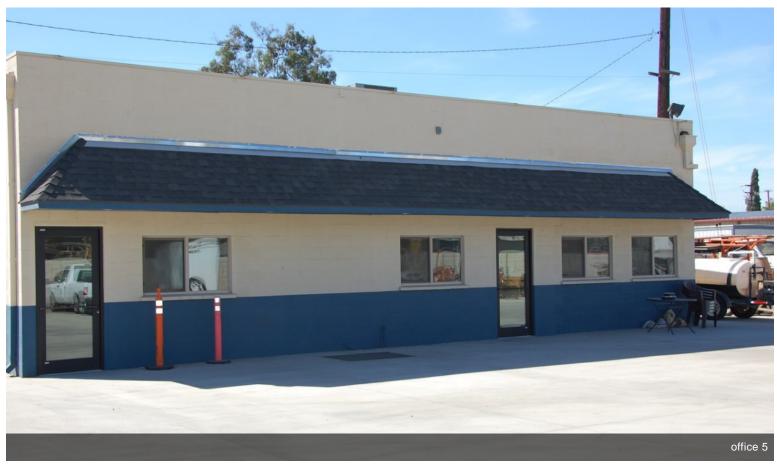

#### 1461 S East End Ave

1461 S East End Ave, Pomona, CA 91766

#### 1461 S East End Ave

\$2,800,000

A 0.67 Acre industrial outdoor storage yard plus a 2000 SF office and a 1500 added storage Space. The owner is having a truck maintenance and repair shop here for over 3 years, it is an excellent owner use opportunity for other uses. Pomona city offers immediate access to CA 60, 71 and 10 Freeway.