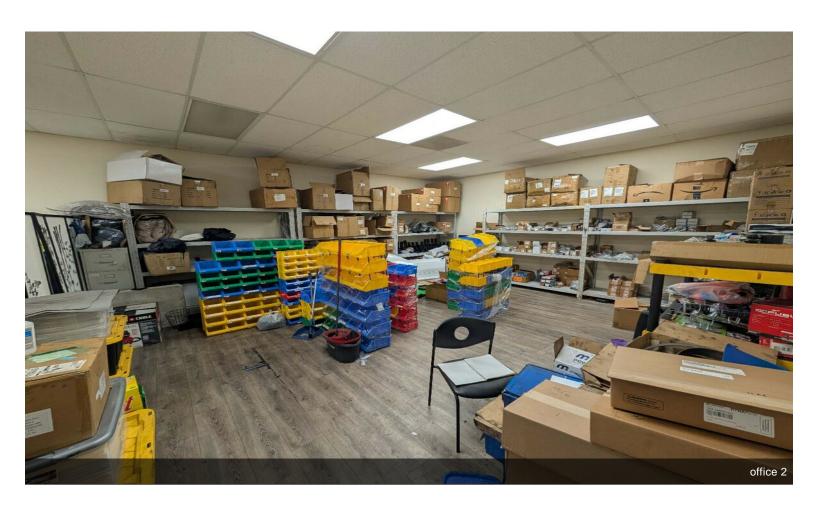

#### 1461 S East End Ave

\$2,800,000

A 0.67 Acre industrial outdoor storage yard plus a 2000 SF office and a 1500 added storage Space. The owner is having a truck maintenance and repair shop here for over 3 years, it is an excellent owner use opportunity for other uses. Pomona city offers immediate access to CA 60, 71 and 10 Freeway.