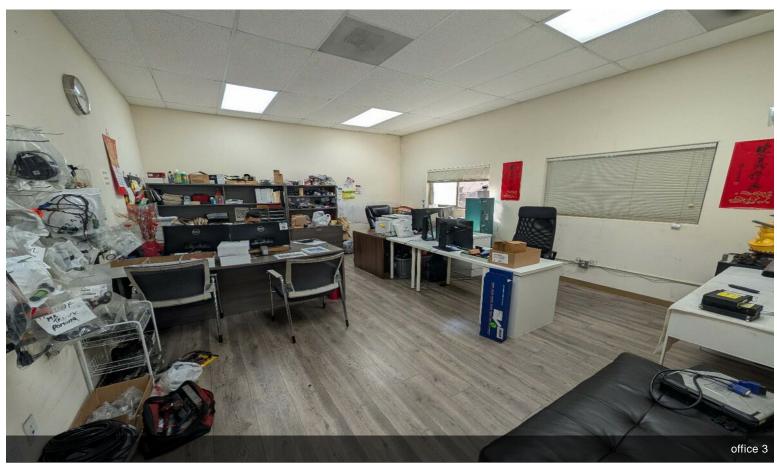

#### 1461 S East End Ave

\$2,800,000

A 0.67 Acre industrial outdoor storage yard plus a 2000 SF office and a 1500 added storage Space. The owner is having a truck maintenance and repair shop here for over 3 years, it is an excellent owner use opportunity for other uses. Pomona city offers immediate access to CA 60, 71 and 10 Freeway.