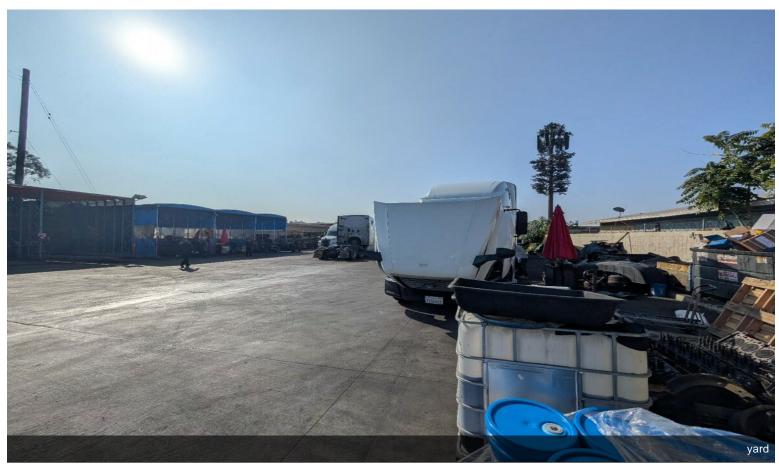

#### 1461 S East End Ave

\$2,800,000

A 0.67 Acre industrial outdoor storage yard plus a 2000 SF office and a 1500 added storage Space. The owner is having a truck maintenance and repair shop here for over 3 years, it is an excellent owner use opportunity for other uses. Pomona city offers immediate access to CA 60, 71 and 10 Freeway.

- Private and secured fenced yard
- · Excellent owner user opportunity
- Immediate access to CA 60, 71 and 10 Freeway
- Rare industrial land

1461 S East End Ave, Pomona, CA 91766