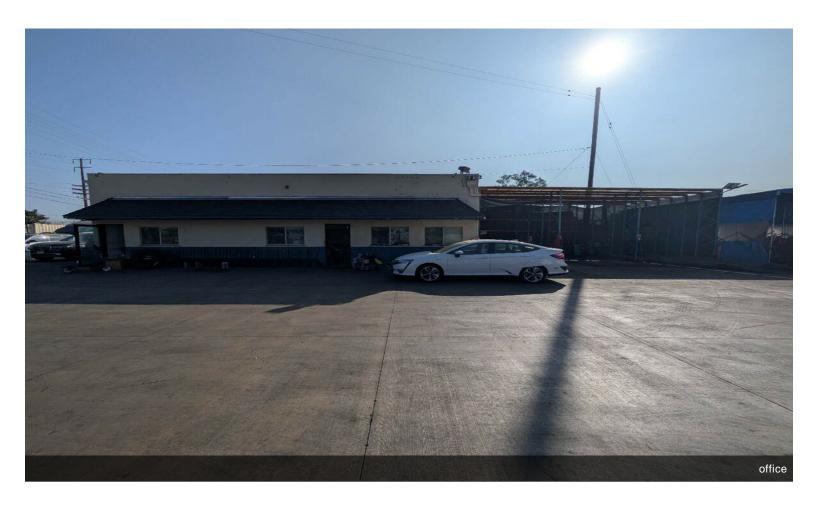

#### 1461 S East End Ave

1461 S East End Ave, Pomona, CA 91766

#### 1461 S East End Ave

\$2,800,000

A 0.67 Acre industrial outdoor storage yard plus a 2000 SF office and a 1500 added storage Space. The owner is having a truck maintenance and repair shop here for over 3 years, it is an excellent owner use opportunity for other uses. Pomona city offers immediate access to CA 60, 71 and 10 Freeway.