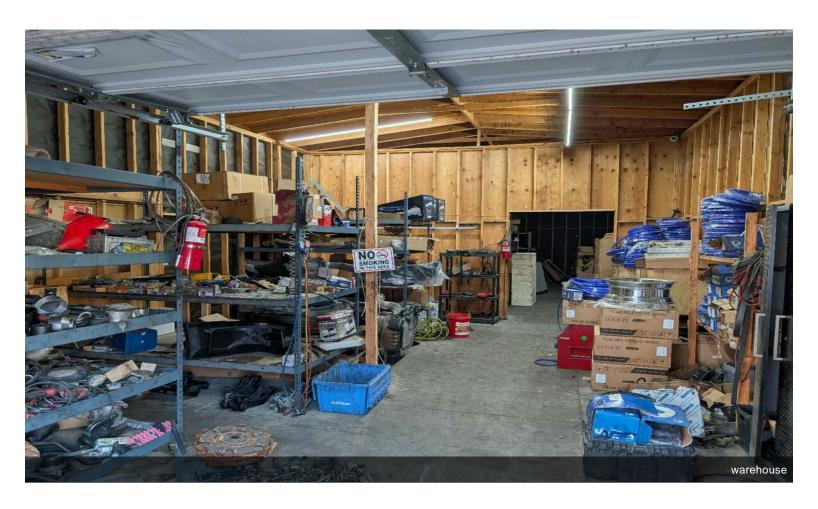

#### 1461 S East End Ave

\$2,800,000

A 0.67 Acre industrial outdoor storage yard plus a 2000 SF office and a 1500 added storage Space. The owner is having a truck maintenance and repair shop here for over 3 years, it is an excellent owner use opportunity for other uses. Pomona city offers immediate access to CA 60, 71 and 10 Freeway.