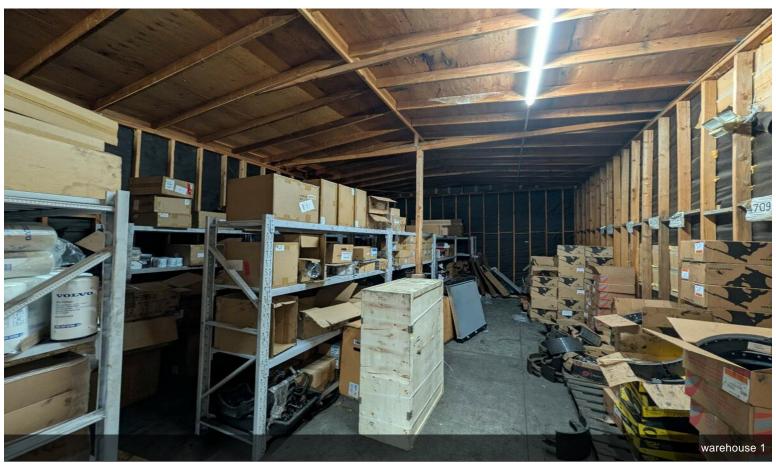

#### 1461 S East End Ave

\$2,800,000

A 0.67 Acre industrial outdoor storage yard plus a 2000 SF office and a 1500 added storage Space. The owner is having a truck maintenance and repair shop here for over 3 years, it is an excellent owner use opportunity for other uses. Pomona city offers immediate access to CA 60, 71 and 10 Freeway.

- Private and secured fenced yard
- · Excellent owner user opportunity
- Immediate access to CA 60, 71 and 10 Freeway
- Rare industrial land

1461 S East End Ave, Pomona, CA 91766