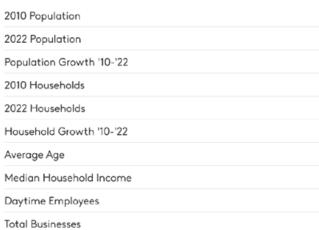

### CHINO VALLEY MEDICAL PLAZA

HOUSEHOLD INCOME

College Degree + Higher

EDUCATIONAL ATTAINMENT

ABSOLUTE POPULATION

| 1 MILE   | 3 MILE   | 5 MILE   |
|----------|----------|----------|
| 18,380   | 172,265  | 410,803  |
| 19,758   | 184,277  | 438,914  |
| 7.5%     | 7.0%     | 6.8%     |
| 5,894    | 46,104   | 111,783  |
| 6,376    | 49,881   | 120, 372 |
| 8.2%     | 8.2%     | 7.7%     |
| 38       | 36       | 36       |
| \$76,719 | \$73,678 | \$72,517 |
| 7,148    | 56,187   | 158,948  |
| 1,040    | 6,505    | 18,815   |
| 17%      | 16%      | 19%      |