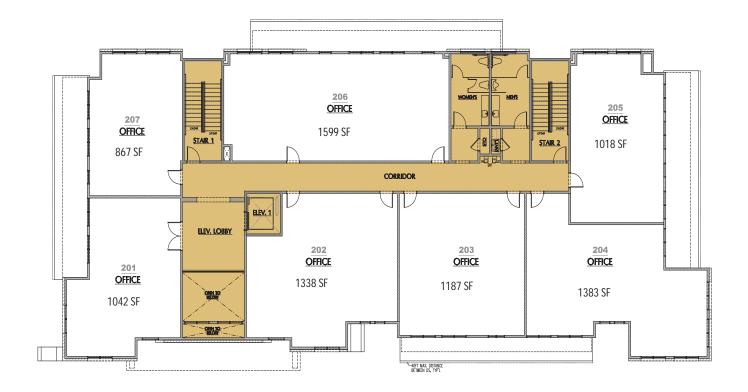

#### **BLDG. B - 2ND FLOOR PLAN**

7 UNITS | SCALE: NTS

| Price               | \$350,000 - \$880,000 | Building Class     | А             |
|---------------------|-----------------------|--------------------|---------------|
| Unit Size           | 566-1,599 SF          | Floors             | 3             |
| No. Units           | 23                    | Typical Floor Size | 8,277 SF      |
| Total Building Size | 24,832 SF             | Year Built         | 2023          |
| Property Type       | Office                | Lot Size           | 1.747 AC      |
| Property Subtype    | Medical               | Parking Ratio      | 4.03/1,000 SF |