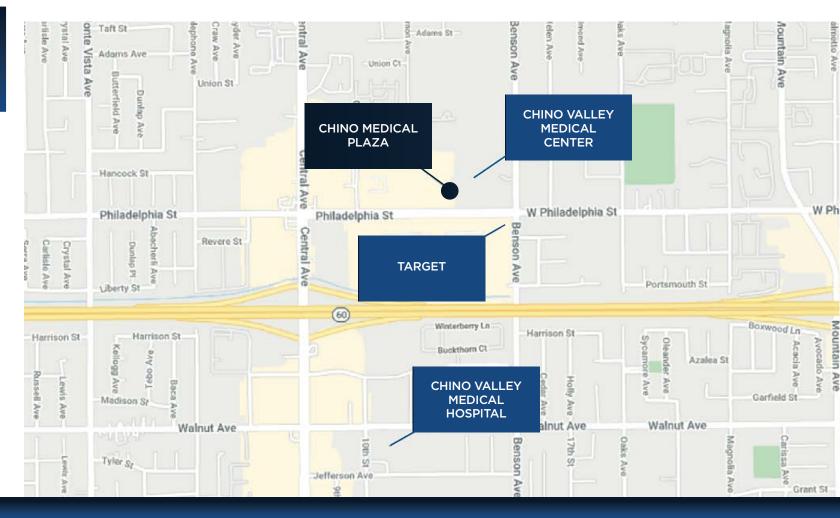

## **BUILDING FEATURES**

- ◆ 24832 SF Three story class A medical office building #B with 23 units
- Building #A with 30 units scheduled to be completed by 2023
- Elder Assisted Living Community scheduled to be completed at 2024
- Urgent care center, Pharmacy, Emergency surgery center on site
- Easy access to 60 Freeway via Central Avenue
- Adjacent to Chino promenade and Chino Towne Center retail centers
- I mile or 3-minute drive to Chino Valley Medical Center