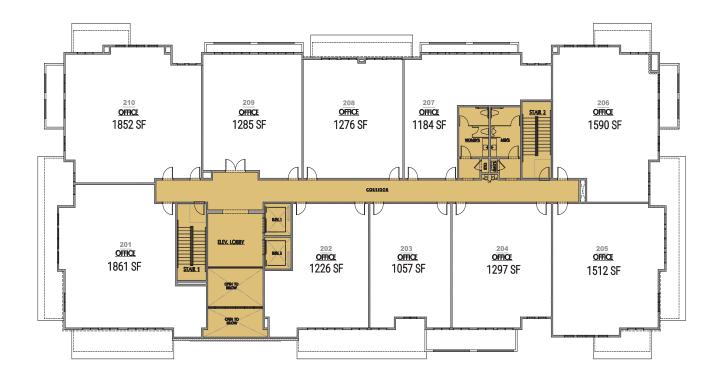

#### **BLDG. B - 2ND FLOOR PLAN**

7 UNITS | SCALE: NTS

| Price               | \$350,000 - \$880,000 | Building Class     | А             |
|---------------------|-----------------------|--------------------|---------------|
| Unit Size           | 566-1,599 SF          | Floors             | 3             |
| No. Units           | 23                    | Typical Floor Size | 8,277 SF      |
| Total Building Size | 24,832 SF             | Year Built         | 2023          |
| Property Type       | Office                | Lot Size           | 1.747 AC      |
| Property Subtype    | Medical               | Parking Ratio      | 4.03/1,000 SF |