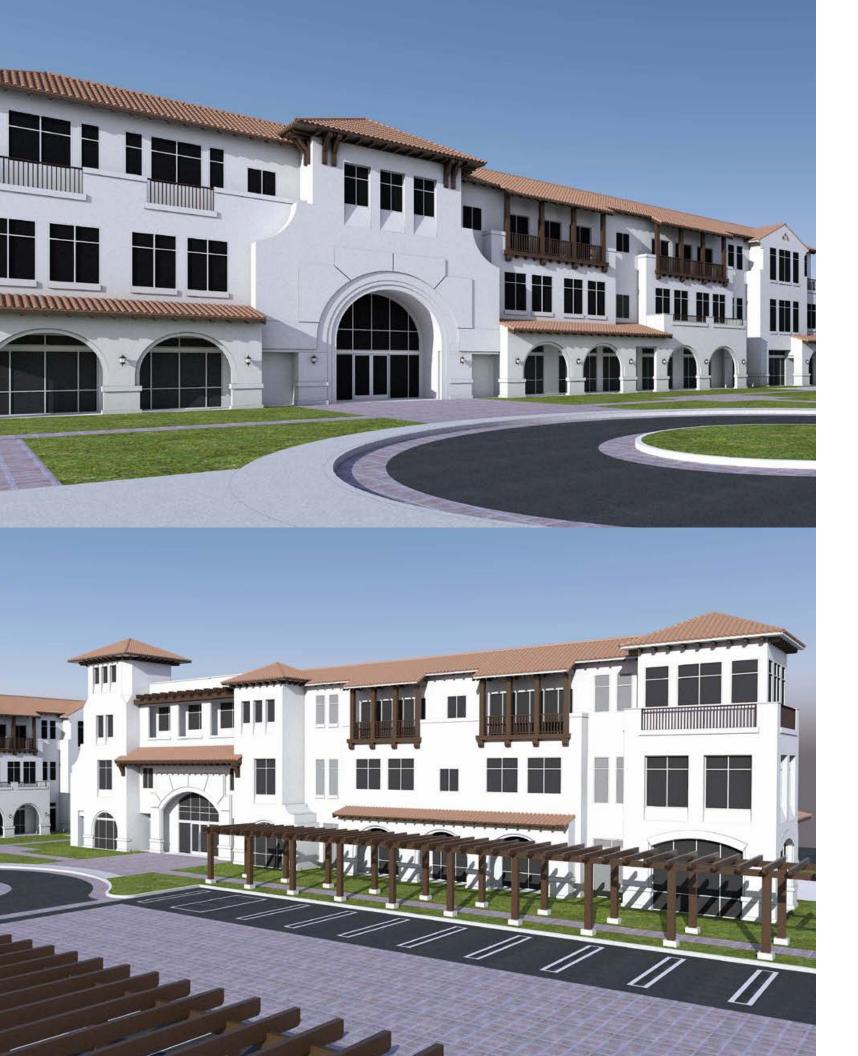

# CHINO VALLEY MEDICAL PLAZA

5632 & 5642 PHILADELPHIA ST. CHINO, CA 91710

Strategically located, a brand new, comprehensive, one-stop, medical practice facility is coming soon! Building B of the complex will be the first of three phases of Chino Valley Medical Plaza and will offer 23 white-box suites for owner/tenant build-out to suit most medical practice needs including specialty and general medical practice, urgent care, outpatient surgery, cosmetic surgery and medical services, general and specialty dentistry, ophthalmology, podiatry, chiropractic, medical imaging, laboratory testing, and more. This 24,832 square foot, three story building will be comprised of suites ranging from 566 to 1599 sq. ft. Asking prices will begin at \$350,000.00. There will be adequate parking to accommodate patient and practice needs. Completion is expected during early January 2023. Building A will offer 30 suites and is expected to be available for occupancy during summer of 2023. The final phase will be an Elder Assisted Living Community with expected completion during late 2024. The complex will be located on a spacious 7.5-acre site. Don't miss this opportunity.

## **BUILDING FEATURES**

- ◆ 24832 SF Three story class A medical office building #B with 23 units
- Building #A with 30 units scheduled to be completed by 2023
- Elder Assisted Living Community scheduled to be completed at 2024
- Urgent care center, Pharmacy, Emergency surgery center on site
- Easy access to 60 Freeway via Central Avenue
- Adjacent to Chino promenade and Chino Towne Center retail centers
- I mile or 3-minute drive to Chino Valley Medical Center