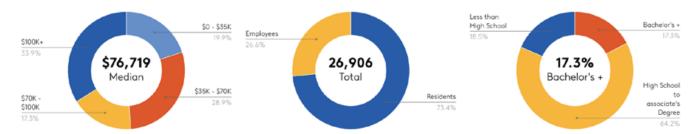

### CHINO VALLEY MEDICAL PLAZA

HOUSEHOLD INCOME

College Degree + Higher

EDUCATIONAL ATTAINMENT

ABSOLUTE POPULATION

| 1 MILE   | 3 MILE   | 5 MILE   |
|----------|----------|----------|
| 18,380   | 172,265  | 410,803  |
| 19,758   | 184,277  | 438,914  |
| 7.5%     | 7.0%     | 6.8%     |
| 5,894    | 46,104   | 111,783  |
| 6,376    | 49,881   | 120, 372 |
| 8.2%     | 8.2%     | 7.7%     |
| 38       | 36       | 36       |
| \$76,719 | \$73,678 | \$72,517 |
| 7,148    | 56,187   | 158,948  |
| 1,040    | 6,505    | 18,815   |
| 17%      | 16%      | 19%      |