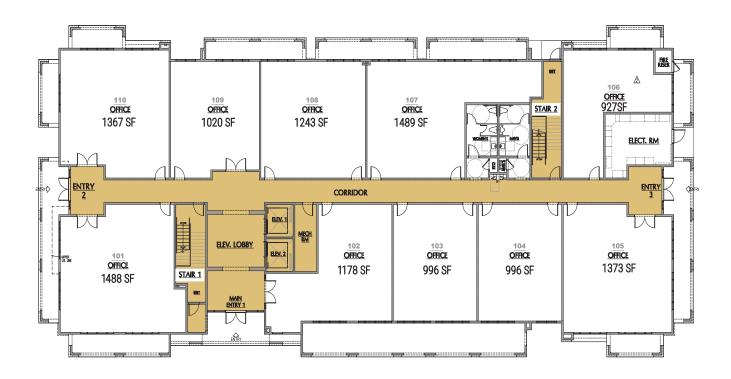

#### BLDG. A - 1ST FLOOR PLAN

10 UNITS | SCALE: NTS

**BLDG. A - 3RD FLOOR PLAN** 10 UNITS | SCALE: NTS