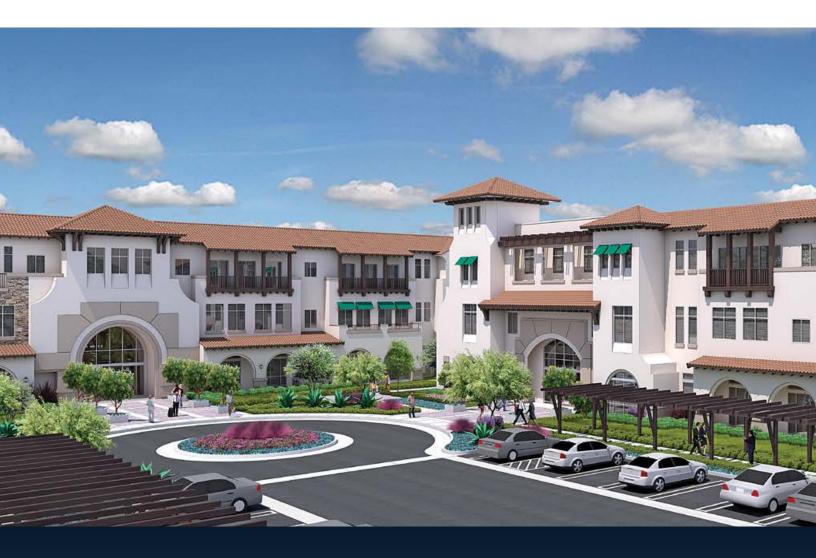

# CHINO VALLEY MEDICAL PLAZA

5632 & 5642 PHILADELPHIA ST. CHINO, CA 91710

Strategically located, a brand new, comprehensive, one-stop, medical practice facility is coming soon! Building B of the complex will be the first of three phases of Chino Valley Medical Plaza and will offer 23 white-box suites for owner/tenant build-out to suit most medical practice needs including specialty and general medical practice, urgent care, outpatient surgery, cosmetic surgery and medical services, general and specialty dentistry, ophthalmology, podiatry, chiropractic, medical imaging, laboratory testing, and more. This 24,832 square foot, three story building will be comprised of suites ranging from 566 to 1599 sq. ft. Asking prices will begin at \$350,000.00. There will be adequate parking to accommodate patient and practice needs. Completion is expected during early January 2023. Building A will offer 30 suites and is expected to be available for occupancy during summer of 2023. The final phase will be an Elder Assisted Living Community with expected completion during late 2024. The complex will be located on a spacious 7.5-acre site. Don't miss this opportunity.

## **BUILDING FEATURES**

- ◆ 24832 SF Three story class A medical office building #B with 23 units
- Building #A with 30 units scheduled to be completed by 2023
- Elder Assisted Living Community scheduled to be completed at 2024
- Urgent care center, Pharmacy, Emergency surgery center on site
- Easy access to 60 Freeway via Central Avenue
- Adjacent to Chino promenade and Chino Towne Center retail centers
- I mile or 3-minute drive to Chino Valley Medical Center