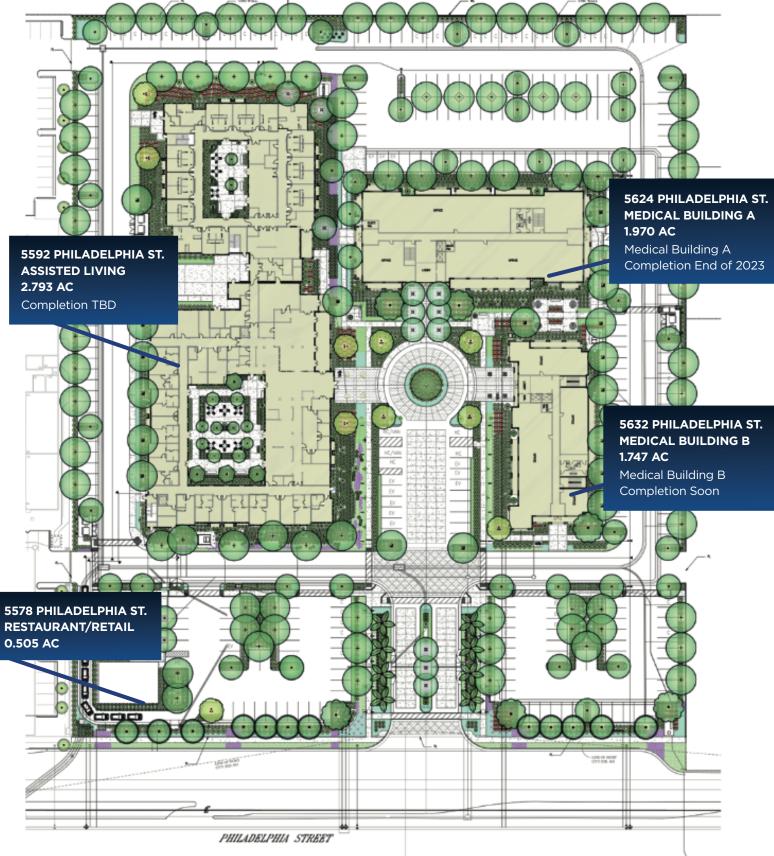

# CHINO VALLEY MEDICAL PLAZA

5632 & 5642 PHILADELPHIA ST. CHINO, CA 91710

Strategically located, a brand new, comprehensive, one-stop, medical practice facility is coming soon! Building B of the complex will be the first of three phases of Chino Valley Medical Plaza and will offer 23 white-box suites for owner/tenant build-out to suit most medical practice needs including specialty and general medical practice, urgent care, outpatient surgery, cosmetic surgery and medical services, general and specialty dentistry, ophthalmology, podiatry, chiropractic, medical imaging, laboratory testing, and more. This 24,832 square foot, three story building will be comprised of suites ranging from 566 to 1599 sq. ft. Asking prices will begin at \$350,000.00. There will be adequate parking to accommodate patient and practice needs. Completion is expected during early January 2023. Building A will offer 30 suites and is expected to be available for occupancy during summer of 2023. The final phase will be an Elder Assisted Living Community with expected completion during late 2024. The complex will be located on a spacious 7.5-acre site. Don't miss this opportunity.

## **BUILDING FEATURES**

- ◆ 24832 SF Three story class A medical office building #B with 23 units
- Building #A with 30 units scheduled to be completed by 2023
- Elder Assisted Living Community scheduled to be completed at 2024
- Urgent care center, Pharmacy, Emergency surgery center on site
- Easy access to 60 Freeway via Central Avenue
- Adjacent to Chino promenade and Chino Towne Center retail centers
- I mile or 3-minute drive to Chino Valley Medical Center