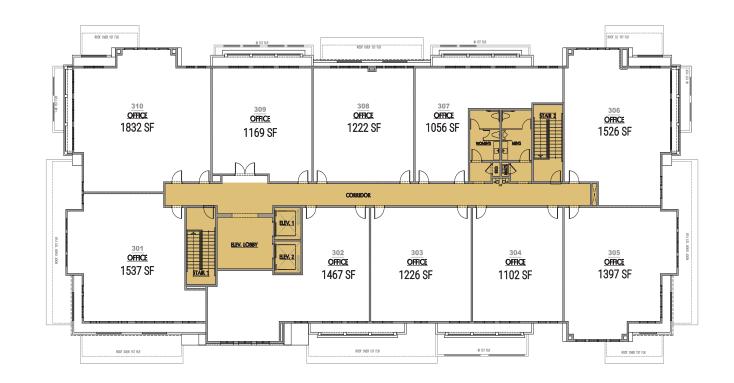

#### BLDG. A - 2ND FLOOR PLAN

10 UNITS | SCALE: NTS

#### BLDG. A - 1ST FLOOR PLAN

10 UNITS | SCALE: NTS

**BLDG. A - 3RD FLOOR PLAN** 10 UNITS | SCALE: NTS