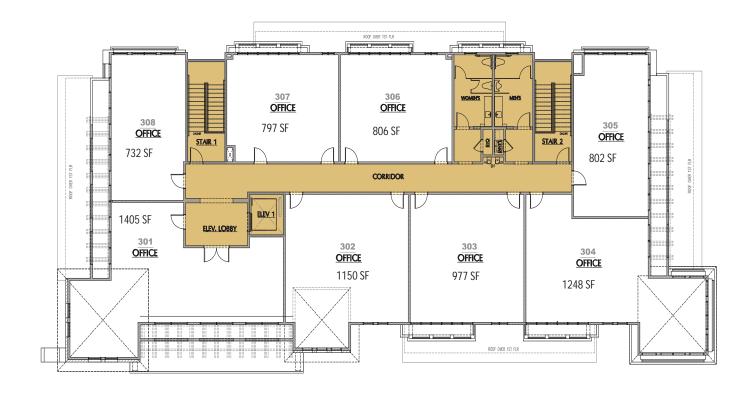

#### BLDG. A - 1ST FLOOR PLAN

10 UNITS | SCALE: NTS

**BLDG. A - 3RD FLOOR PLAN** 10 UNITS | SCALE: NTS