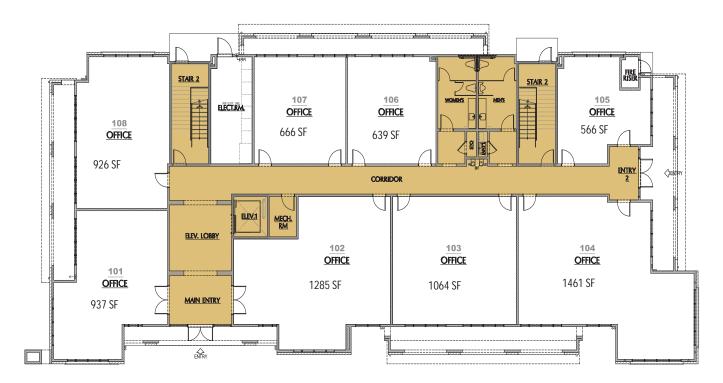

BLDG. B - 1ST FLOOR PLAN

8 UNITS | SCALE: NTS

BLDG. B - 3RD FLOOR PLAN 8 UNITS | SCALE: NTS

CHINO VALLEY MEDICAL PLAZA

5624 Philadelphia St. Build #A Chino, CA 91710