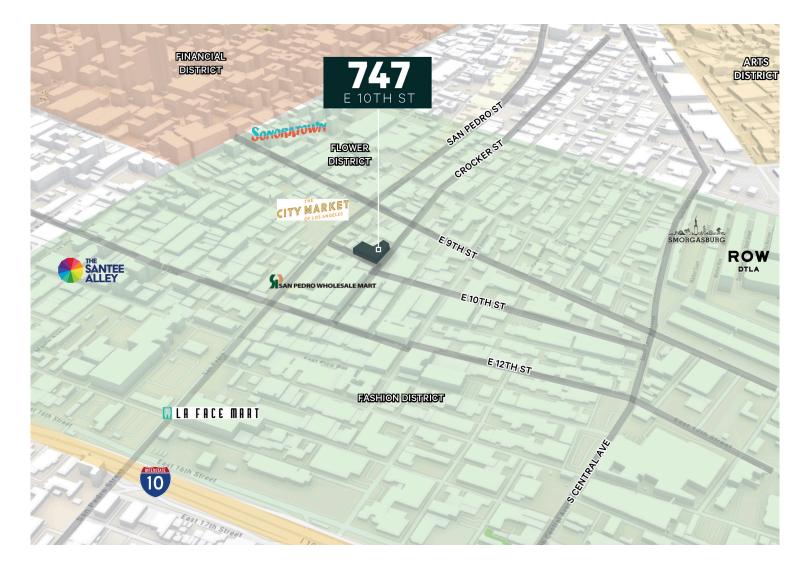

### **Property Features**

- Nestled in the heart of Los Angeles's vibrant Fashion District
- Located in a bustling area known for its hight foot traffic
- Just minutes away from Downtown LA and Arts District
- Easy access to major freeways 110, 60, 5, and 10
- Close proximity to the Financial District and the USC Headquarters
- Ideal for high-end retail or office
- Great Transit Score Rider's Paradise (92)

#### **Location Map**