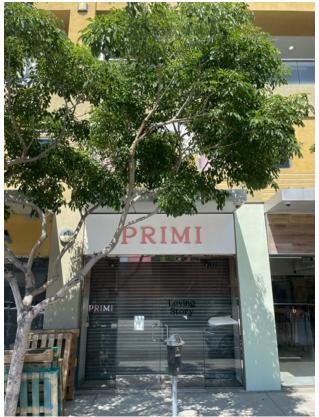

# 747 East 10th Street, #105

Flex/Showroom Available for Lease in the Heart of Los Angeles Fashion District

| Property Address | 747 E. 10th St., #105<br>Los Angeles, CA 90021 |
|------------------|------------------------------------------------|
| Туре             | Retail/Showroom                                |
| Rent             | \$8,000 per month/MG                           |
| Unit #           | Unit 105                                       |
| Available Space  | 2,650 SF                                       |

### **Property Features**

- Nestled in the heart of Los Angeles's vibrant Fashion District
- Located in a bustling area known for its hight foot traffic
- Just minutes away from Downtown LA and Arts District
- Easy access to major freeways 110, 60, 5, and 10
- Close proximity to the Financial District and the USC Headquarters
- Ideal for high-end retail or office
- Great Transit Score Rider's Paradise (92)