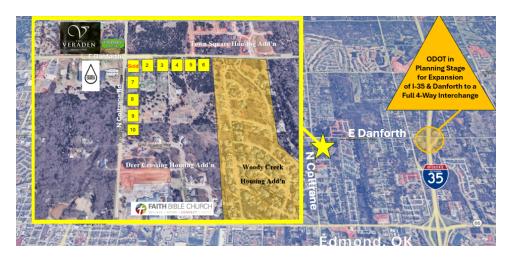

DANFORTH & COLTRANE - EDMOND, OK

### PROPERTY OVERVIEW

Retail or Office pad sites available for Purchase, Build to Suit or Ground Lease. Sites include off corner locations. High Traffic count and access to I-35. Emerging commercial intersection adjacent to well-established, highend residential.

### **PROPERTY HIGHLIGHTS**

- ODOT in planning stage for expansion of 1-35 & Danforth Rd to a full 4-way interchange
- City Water to Site. Owner to bring City Sewer to Site
- 2021 Annual Average Traffic Count 27,633
- Property is currently going through City of Edmond final platting process