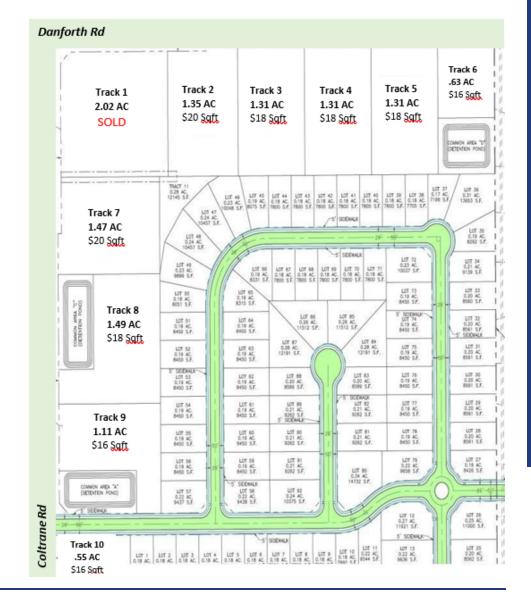

# OF LOTS | 10 TOTAL LOT SIZE | 0.55 - 1.49 Acres

BEST USE | Retail & Office TOTAL LOT PRICE | \$16 - \$20/ SF

| STATUS    | LOT #    | SIZE       | PRICE        | ZONING                             |
|-----------|----------|------------|--------------|------------------------------------|
| Sold      | TRACT 1  | 2.02 Acres | N/A          | PUD (E-2 Zoning with Restrictions) |
| Available | TRACT 2  | 1.35 Acres | \$20.00 / SF | PUD (E-2 Zoning with Restrictions) |
| Available | TRACT 3  | 1.31 Acres | \$18.00 / SF | PUD (E-2 Zoning with Restrictions) |
| Available | TRACT 4  | 1.31 Acres | \$18.00 / SF | PUD (E-2 Zoning with Restrictions) |
| Available | TRACT 5  | 1.31 Acres | \$18.00 / SF | PUD (E-2 Zoning with Restrictions) |
| Available | TRACT 6  | 0.63 Acres | \$16.00 / SF | PUD (E-2 Zoning with Restrictions) |
| Available | TRACT 7  | 1.47 Acres | \$20.00 / SF | PUD (E-2 Zoning with Restrictions) |
| Available | TRACT 8  | 1.49 Acres | \$18.00 / SF | PUD (E-2 Zoning with Restrictions) |
| Available | TRACT 9  | 1.11 Acres | \$16.00 / SF | PUD (E-2 Zoning with Restrictions) |
| Available | TRACT 10 | 0.55 Acres | \$16.00 / SF | PUD (E-2 Zoning with Restrictions) |