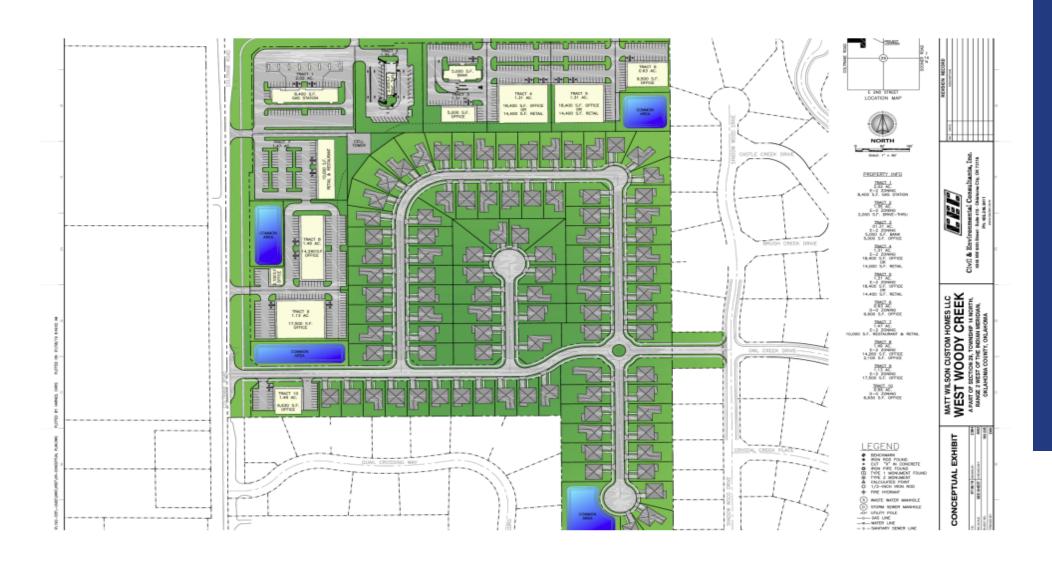

### PROPERTY OVERVIEW

Retail or Office pad sites available for Purchase, Build to Suit or Ground Lease. Sites include off corner locations. High Traffic count and access to I-35. Emerging commercial intersection adjacent to well-established, highend residential.