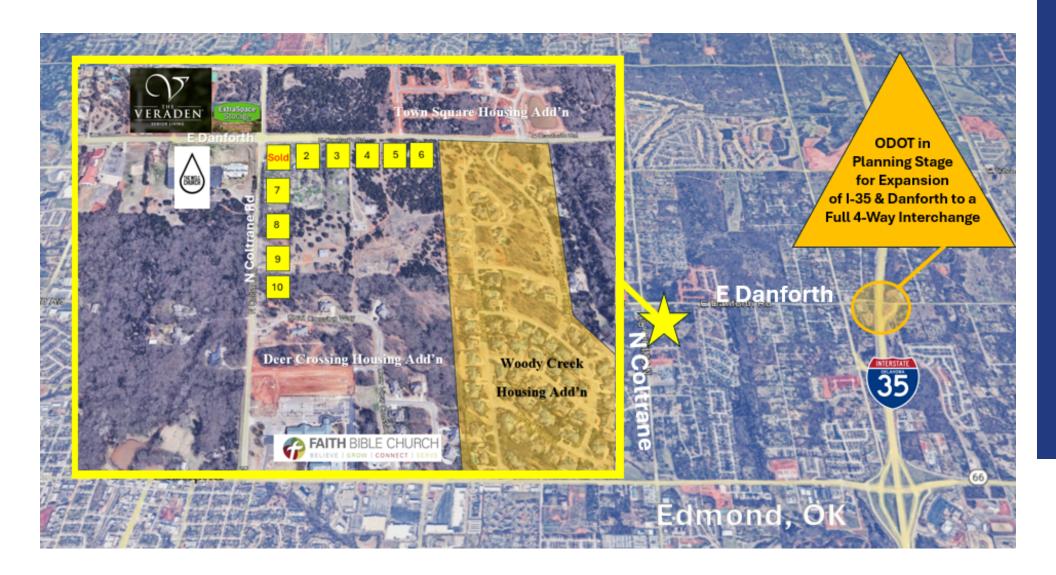

### PROPERTY OVERVIEW

Retail or Office pad sites available for Purchase, Build to Suit or Ground Lease. Sites include off corner locations. High Traffic count and access to I-35. Emerging commercial intersection adjacent to well-established, highend residential.

### **PROPERTY HIGHLIGHTS**

- ODOT in planning stage for expansion of 1-35 & Danforth Rd to a full 4-way interchange
- City Water to Site. Owner to bring City Sewer to Site
- 2021 Annual Average Traffic Count 27,633
- Property is currently going through City of Edmond final platting process

# OF LOTS | 10 TOTAL LOT SIZE | 0.55 - 1.49 Acres

BEST USE | Retail & Office TOTAL LOT PRICE | \$16 - \$20/ SF

| STATUS    | LOT #    | SIZE       | PRICE        | ZONING                             |
|-----------|----------|------------|--------------|------------------------------------|
| Sold      | TRACT 1  | 2.02 Acres | N/A          | PUD (E-2 Zoning with Restrictions) |
| Available | TRACT 2  | 1.35 Acres | \$20.00 / SF | PUD (E-2 Zoning with Restrictions) |
| Available | TRACT 3  | 1.31 Acres | \$18.00 / SF | PUD (E-2 Zoning with Restrictions) |
| Available | TRACT 4  | 1.31 Acres | \$18.00 / SF | PUD (E-2 Zoning with Restrictions) |
| Available | TRACT 5  | 1.31 Acres | \$18.00 / SF | PUD (E-2 Zoning with Restrictions) |
| Available | TRACT 6  | 0.63 Acres | \$16.00 / SF | PUD (E-2 Zoning with Restrictions) |
| Available | TRACT 7  | 1.47 Acres | \$20.00 / SF | PUD (E-2 Zoning with Restrictions) |
| Available | TRACT 8  | 1.49 Acres | \$18.00 / SF | PUD (E-2 Zoning with Restrictions) |
| Available | TRACT 9  | 1.11 Acres | \$16.00 / SF | PUD (E-2 Zoning with Restrictions) |
| Available | TRACT 10 | 0.55 Acres | \$16.00 / SF | PUD (E-2 Zoning with Restrictions) |