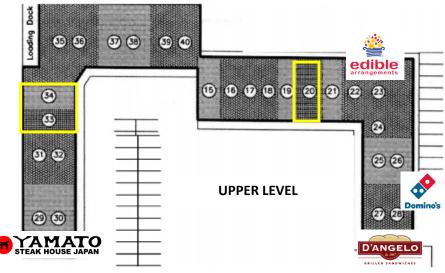

# NEW VILLAGE

375 Putnam Pike | Smithfield, RI 02917

| Unit           | Tenant                     |
|----------------|----------------------------|
| 1/2/3/43/43A   | Andrew G. Puleo Check Mate |
| 10-14          | AVAILABLE                  |
| 15             | Honey Nails & Spa          |
| 16/17/18/4/5/6 | Ballet Markers             |
| 19             | Unique Eyebrow Threading   |
| 20             | AVAILABLE                  |
| 21             | Releaf Center              |
| 22             | Cellular Mobile            |
| 23/24          | Edible Arrangements        |

| Unit  | Tenant                 |
|-------|------------------------|
| 25/26 | Dominos                |
| 27/28 | Deangelos              |
| 29/30 | Yamato Steakhouse      |
| 31/32 | Green Jeans Laundromat |
| 33    | Cardi Corp             |
| 34    | AVAILABLE              |
| 35    | AVAILABLE              |
| 37/38 | Ace Wood Flooring, Inc |
| 39/40 | Hair Tech              |
| 41    | AVAILABLE              |
| 42    | AVAILABLE              |
| 7     | Kleen Sweep            |
| 9     | Kalipso Dive Shop      |

= AVAILALBE UNITS

JIM GRIFFIN | 617-633-1349 | jgriffin@dfi.cc www.diversifiedfundinginc.com

63 ATLANTIC AVE BOSTON MA 02148