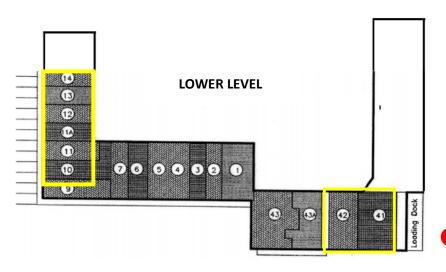

# NEW VILLAGE

375 Putnam Pike | Smithfield, RI 02917

| Unit           | Tenant                     |
|----------------|----------------------------|
| 1/2/3/43/43A   | Andrew G. Puleo Check Mate |
| 10-14          | AVAILABLE                  |
| 15             | Honey Nails & Spa          |
| 16/17/18/4/5/6 | Ballet Markers             |
| 19             | Unique Eyebrow Threading   |
| 20             | AVAILABLE                  |
| 21             | Releaf Center              |
| 22             | Cellular Mobile            |
| 23/24          | Edible Arrangements        |

| Unit  | Tenant                 |
|-------|------------------------|
| 25/26 | Dominos                |
| 27/28 | Deangelos              |
| 29/30 | Yamato Steakhouse      |
| 31/32 | Green Jeans Laundromat |
| 33    | Cardi Corp             |
| 34    | AVAILABLE              |
| 35    | AVAILABLE              |
| 37/38 | Ace Wood Flooring, Inc |
| 39/40 | Hair Tech              |
| 41    | AVAILABLE              |
| 42    | AVAILABLE              |
| 7     | Kleen Sweep            |
| 9     | Kalipso Dive Shop      |

= AVAILALBE UNITS

JIM GRIFFIN | 617-633-1349 | jgriffin@dfi.cc www.diversifiedfundinginc.com

63 ATLANTIC AVE BOSTON MA 02148