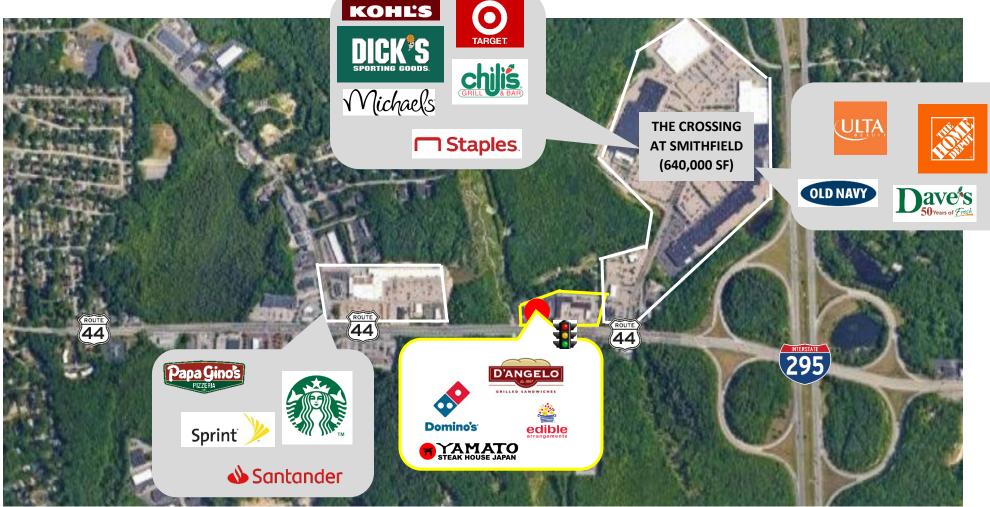

## PROPERTY HIGHLIGHTS

- Immediately adjacent to regional power mall
   Smithfield Crossing
- Tremendous visibility
- 41,000 square foot plaza located at the signalized intersection of Route 295 and Route 44
- Capitalize on being the closet in the market to anchors like Home Depot, Target, Dave's Market
- Average Daily Traffic:
  35,000 vehicles per day
- Build-out participation available
- Stable long-term ownership