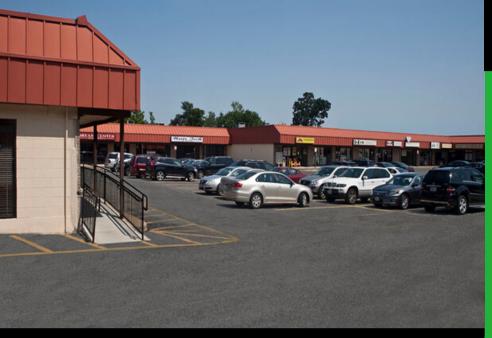

## PROPERTY HIGHLIGHTS

- Immediately adjacent to regional power mall
   Smithfield Crossing
- Tremendous visibility
- 41,000 square foot plaza located at the signalized intersection of Route 295 and Route 44
- Capitalize on being the closet in the market to anchors like Home Depot, Target, Dave's Market
- Average Daily Traffic:
  35,000 vehicles per day
- Build-out participation available
- Stable long-term ownership