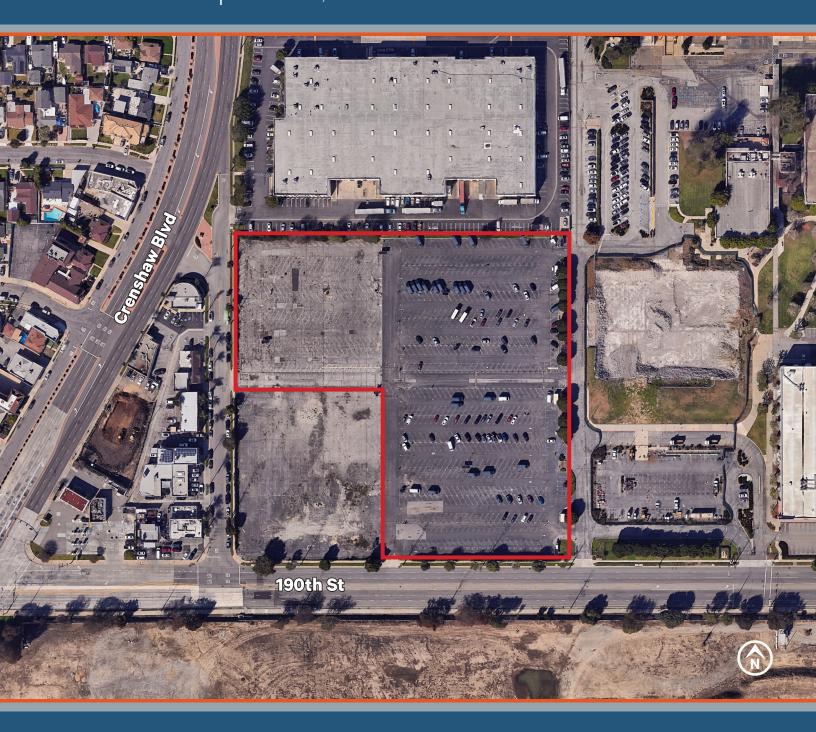

## ±6.17 ACRES FOR LEASE

**2555 W 190th St** | Torrance, CA 90504



## **LEASING CONTACTS**

JOHN SCHUMACHER Executive Vice President Lic. 00987225 +1 310 363 4960 john.schumacher@cbre.com BRIAN HELD Senior Vice President Lic. 01100518 +1 310 363 4825 brian.held@cbre.com CAROLINE REID
Associate
Lic. 02188038
+1 310 947 421
caroline.reid@cbre.com

NICKI PEETZ Client Services Specialist Lic. 01720809 +1 310 433 0602 nicki.peetz@cbre.com

© 2024 CBRE, Inc. All rights reserved. This information has been obtained from sources believed reliable but has not been verified for accuracy or completeness. CBRE, Inc. makes no guarantee, representation or warranty and accepts no responsibility or liability as to the accuracy, completeness, or reliability of the information contained herein. You should conduct a careful, independent investigation of the property and ve