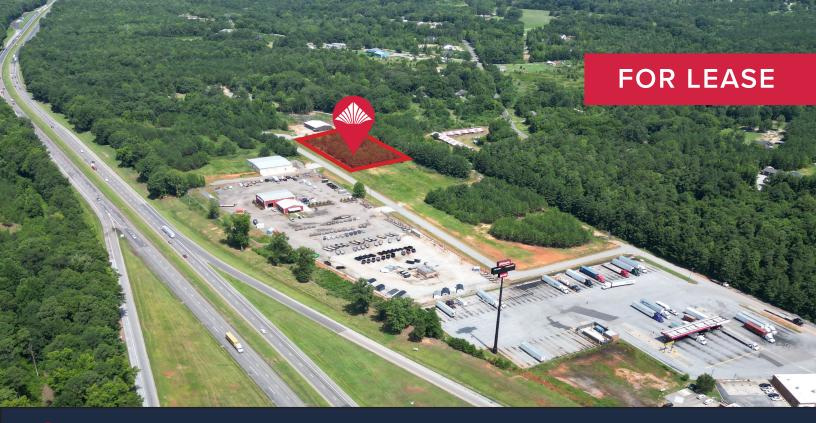

### Market Place Avenue Pomaria, SC 29126

# ±1.0-2.7 AC for Lease

- Water and Sewer on Site
- TMS: 574-20-8 & 574-20-7
- Newberry County
- Right Off I-26

## Lease Rate: \$2,000/AC per Month