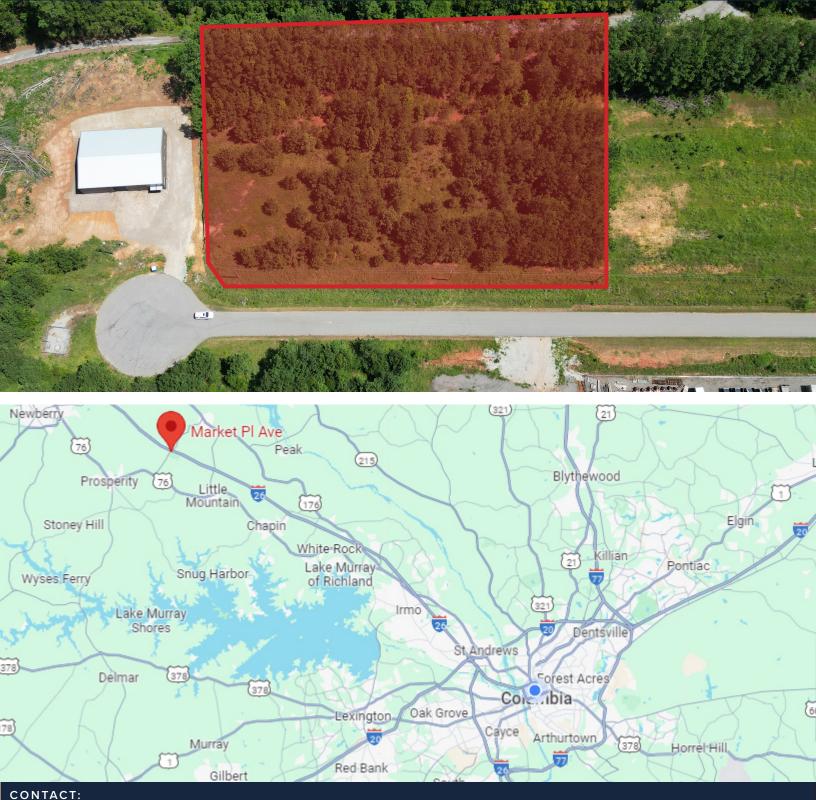

### Market Place Avenue Pomaria, SC 29126

# ±1.0-2.7 AC for Lease

- Water and Sewer on Site
- TMS: 574-20-8 & 574-20-7
- Newberry County
- Right Off I-26

## Lease Rate: \$2,000/AC per Month