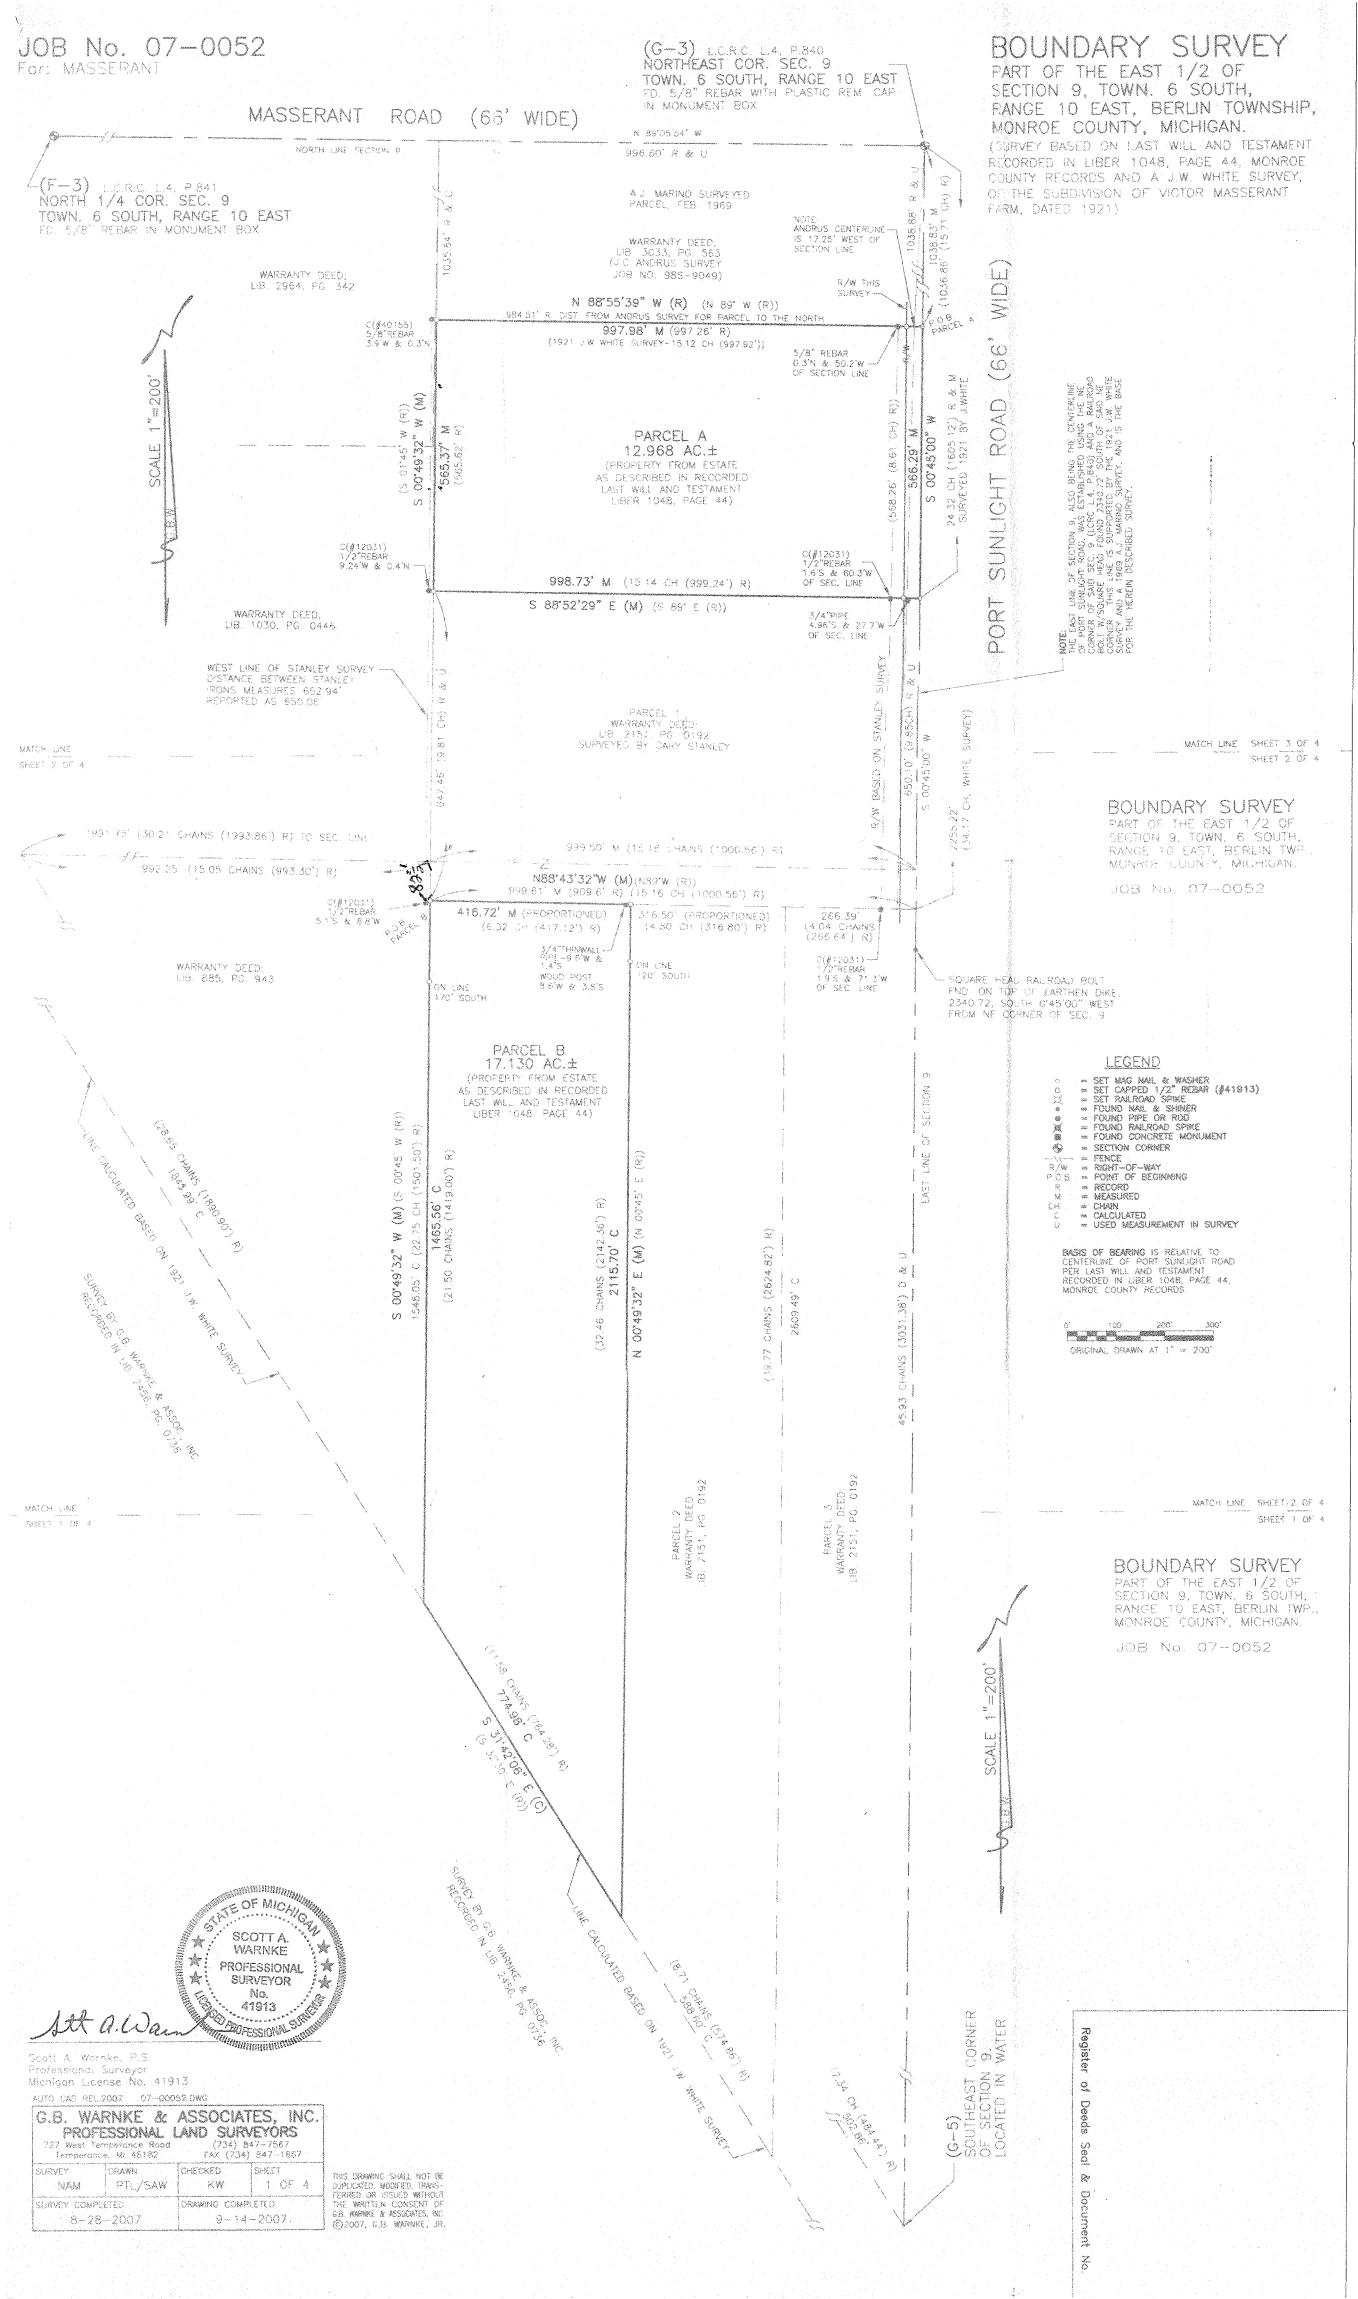

## PROPERTY HIGHLIGHTS:

- 80± acres available for sale located off of Port Sunlight Road in Newport, Michigan
- Current zoning is AG (Agricultural)
- Approximately 950± linear feet of frontage on Lake Erie
- Many possible recreational uses
- Property boundaries run into Lake Erie.
  (Please see attached Survey and aerial)
- Asking Price: \$1,196,000