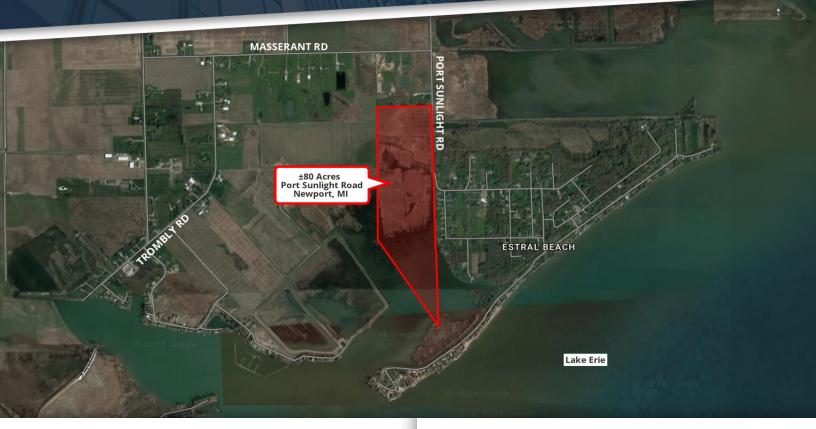

## PORT SUNLIGHT ROAD

NEWPORT, MI 48166

## PROPERTY HIGHLIGHTS:

- 80± acres available for sale located off of Port Sunlight Road in Newport, Michigan
- Current zoning is AG (Agricultural)
- Approximately 950± linear feet of frontage on Lake Erie
- Many possible recreational uses
- Property boundaries run into Lake Erie.
  (Please see attached Survey and aerial)
- Asking Price: \$1,196,000